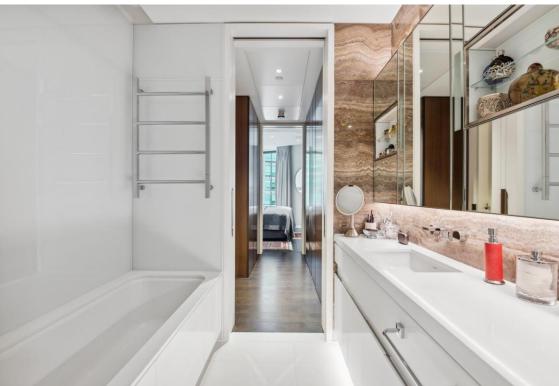

The master bedroom benefits from ample storage, private dressing room as well as a large en suite bathroom with dual sinks, separate shower and bath. Additionally, the second bedroom provides en suite shower room with generous built in storage also.