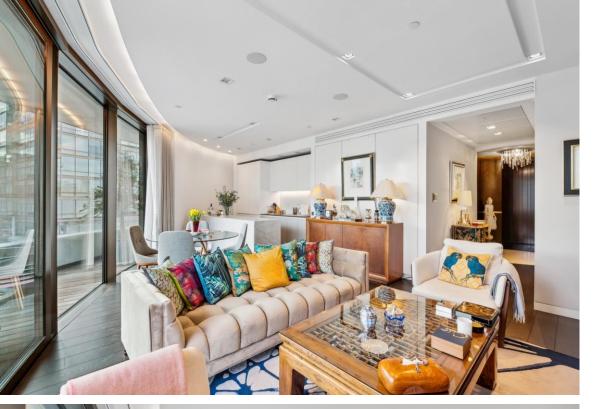

## Riverwalk, Millbank, SW1P

We are delighted to be offering this modern and stylish two bedroom apartment situated on the 3rd floor of the prestigious Riverwalk development on Millbank. The apartment offers a bright and spacious open plan reception room and kitchen with sliding doors onto a private balcony with south facing views onto the river Thames. The kitchen is finished to a high standard with marble surfaces and a range of top appliances.