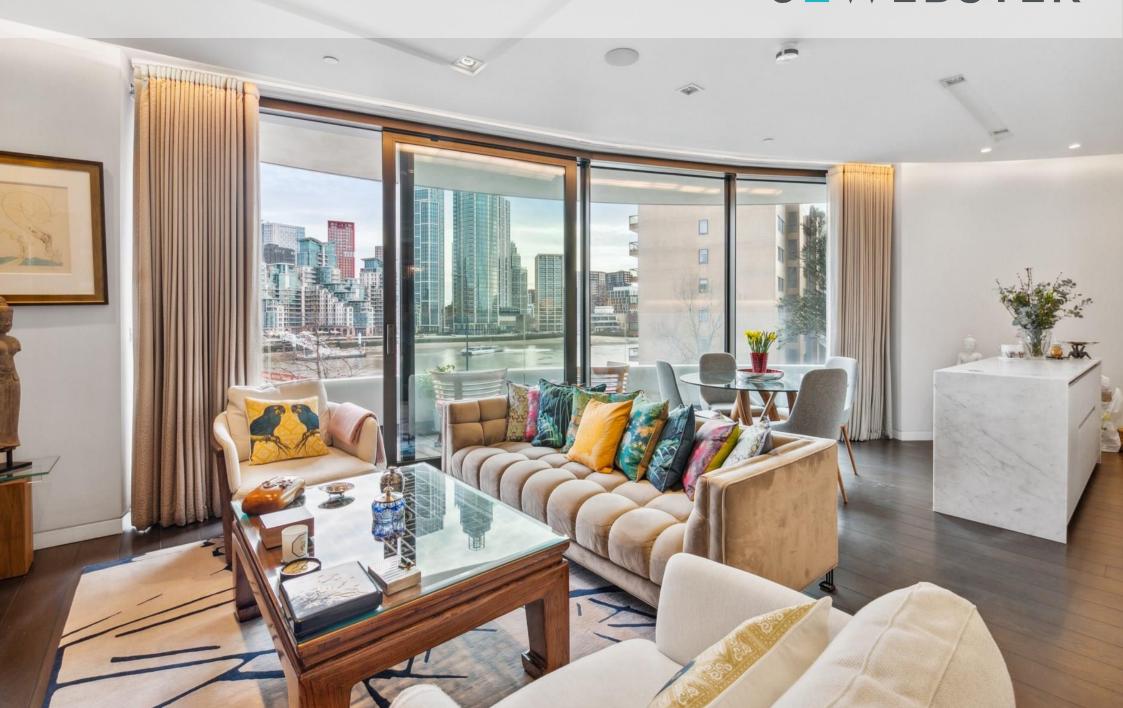

## Riverwalk, Millbank, SW1P

We are delighted to be offering this modern and stylish two bedroom apartment situated on the 3rd floor of the prestigious Riverwalk development on Millbank. The apartment offers a bright and spacious open plan reception room and kitchen with sliding doors onto a private balcony with south facing views onto the river Thames. The kitchen is finished to a high standard with marble surfaces and a range of top appliances.

Riverwalk offers 24 hour concierge, resident's gym, comfort cooling throughout as well as a fitness suite and yoga studio.

Conveniently located in the heart of Westminster providing easy access to London's landmarks such as Tate Britain, the University Arts and the Houses of Parliament. Pimlico underground station is walking distance away providing easy access into Central London and Vauxhall station is nearby also.