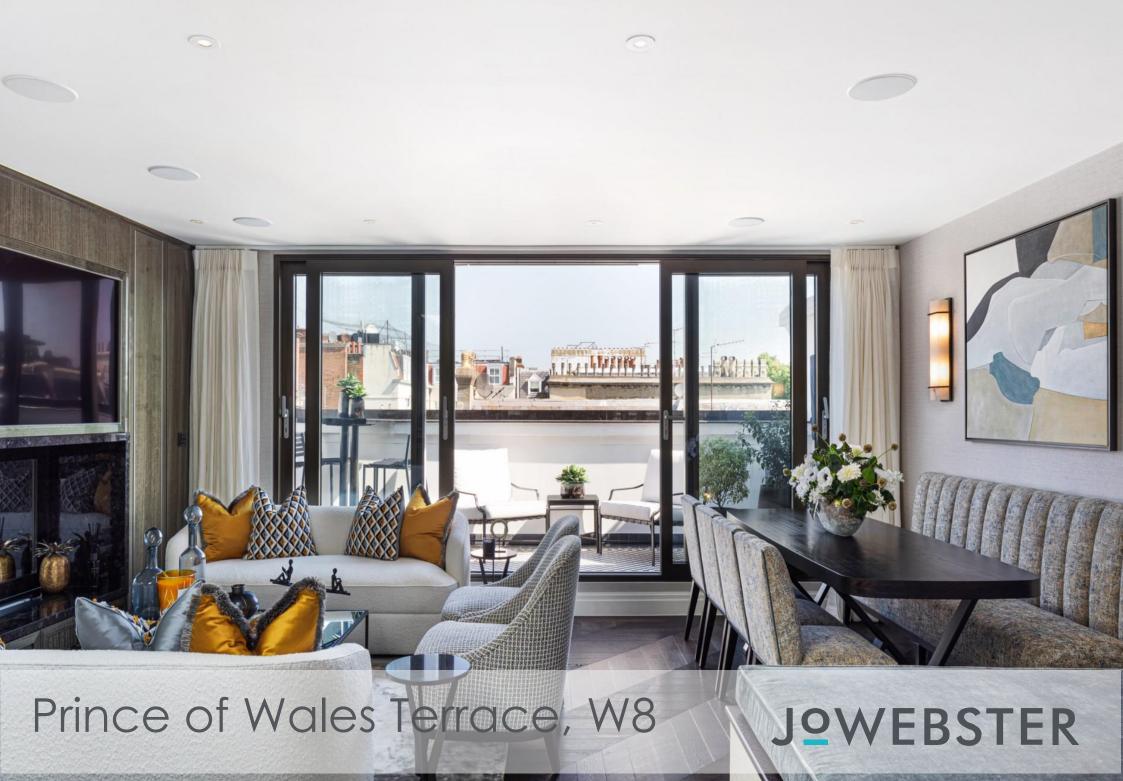

## Prince Of Wales Terrace, Kensington, W8

Prince of Wales Terrace, W8 is a boutique collection of 13 elegant newly refurbished apartments housed in a Stucco-fronted building from the early 1860s.

Located moments from Hyde Park and the amenities of Kensington High Street.

Tucked away on a quiet cul-de-sac, the apartments are the epitome of luxury and period design. The apartments have all been sensitively restored with many period features retained including working fireplaces, sash windows and high ceilings. Every home has a private terrace or balcony with Victorian chequerboard tiling, and high-tech features such as smart home controls and indoor and outdoor TVs, comfort cooling, Alexa voice control, etc.

The properties each vary in terms of layout, but all are finished to an equally high standard and thoughtfully designed. Each home comes with at least two ensuite bathrooms and separate guest bathroom.