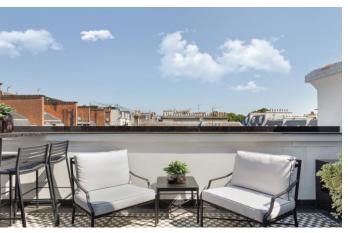

Tucked away on a quiet cul-de-sac, the apartments are the epitome of luxury and period design. The apartments have all been sensitively restored with many period features retained including working fireplaces, sash windows and high ceilings. Every home has a private terrace or balcony with Victorian chequerboard tiling, and high-tech features such as smart home controls and indoor and outdoor TVs, comfort cooling, Alexa voice control, etc.