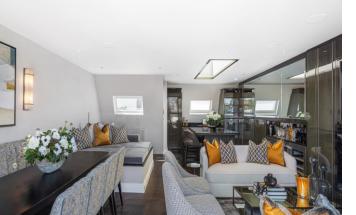

Tucked away on a quiet cul-de-sac, the apartments are the epitome of luxury and period design. The apartments have all been sensitively restored with many period features retained including working fireplaces, sash windows and high ceilings. Every home has a private terrace or balcony with Victorian chequerboard tiling, and high-tech features such as smart home controls and indoor and outdoor TVs, comfort cooling, Alexa voice control, etc.

The properties each vary in terms of layout, but all are finished to an equally high standard and thoughtfully designed. Each home comes with at least two ensuite bathrooms and separate guest bathroom.