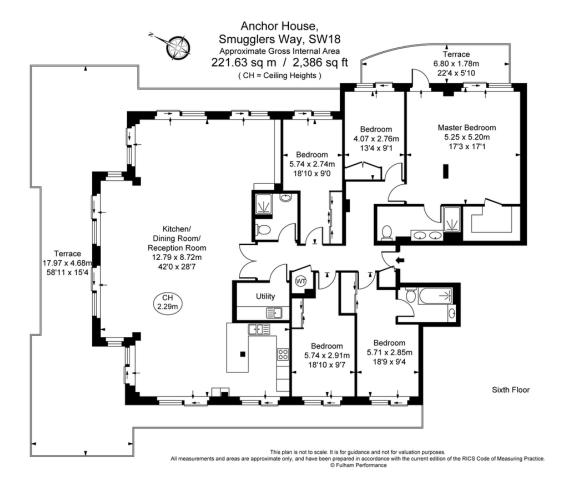

### **Views**

- 6th Floor
- Underground Parking (Extra Cost)
- 980 Year Leasehold

A spacious and modern five-bedroom apartment, located on the river, in the established Riverside West Development. The apartment comprises a double open-plan reception room with fully-fitted kitchen, offering ample space for dining and entertaining, as well as access to a private wrap-around terrace with stunning direct river views.

The rest of the apartment comprises a master bedroom with walk-in wardrobe and en-suite shower room, four double bedrooms with built-in cupboards and second en-suite, family bathroom and utility room for extra storage.