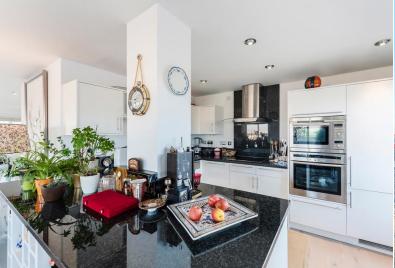

### **Views**

- 6th Floor
- Underground Parking (Extra Cost)
- 980 Year Leasehold

A spacious and modern five-bedroom apartment, located on the river, in the established Riverside West Development. The apartment comprises a double open-plan reception room with fully-fitted kitchen, offering ample space for dining and entertaining, as well as access to a private wrap-around terrace with stunning direct river views.