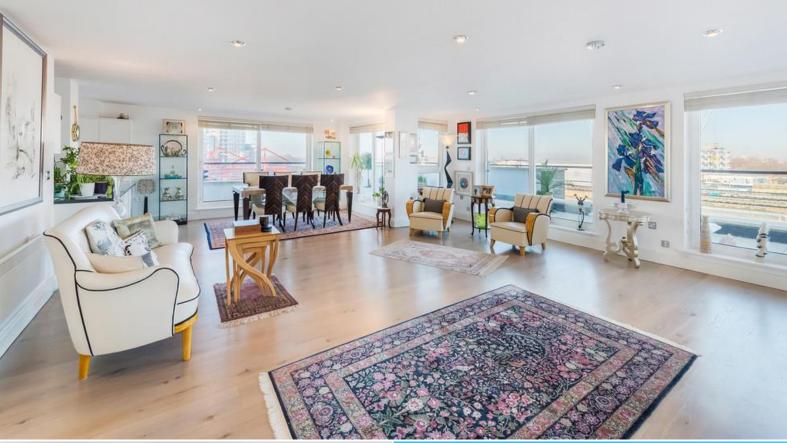

### **Views**

- 6th Floor
- Underground Parking (Extra Cost)
- 980 Year Leasehold

A spacious and modern five-bedroom apartment, located on the river, in the established Riverside West Development. The apartment comprises a double open-plan reception room with fully-fitted kitchen, offering ample space for dining and entertaining, as well as access to a private wrap-around terrace with stunning direct river views.