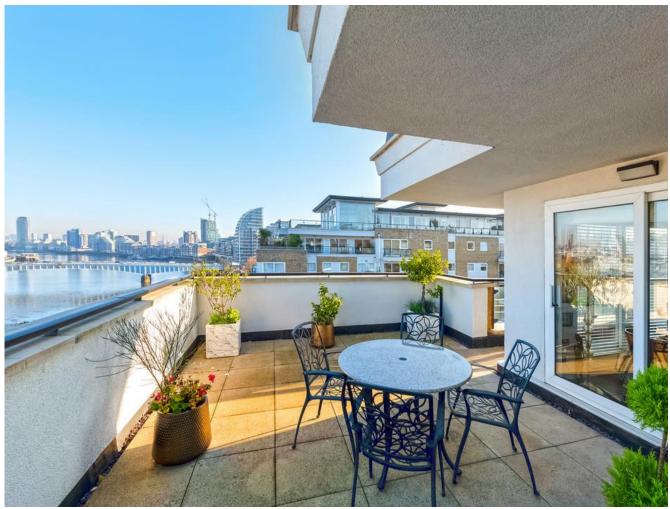

### **Views**

- 6th Floor
- Underground Parking (Extra Cost)
- 980 Year Leasehold

A spacious and modern five-bedroom apartment, located on the river, in the established Riverside West Development. The apartment comprises a double open-plan reception room with fully-fitted kitchen, offering ample space for dining and entertaining, as well as access to a private wrap-around terrace with stunning direct river views.