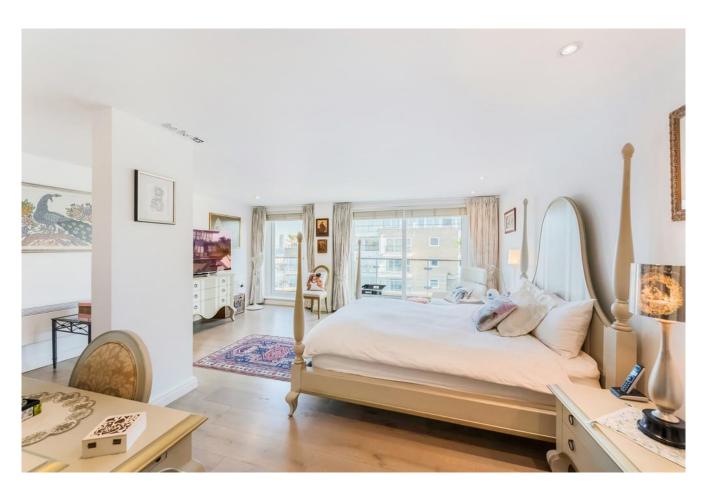

### **Views**

- 6th Floor
- Underground Parking (Extra Cost)
- 980 Year Leasehold

A spacious and modern five-bedroom apartment, located on the river, in the established Riverside West Development. The apartment comprises a double open-plan reception room with fully-fitted kitchen, offering ample space for dining and entertaining, as well as access to a private wrap-around terrace with stunning direct river views.

The rest of the apartment comprises a master bedroom with walk-in wardrobe and en-suite shower room, four double bedrooms with built-in cupboards and second en-suite, family bathroom and utility room for extra storage.