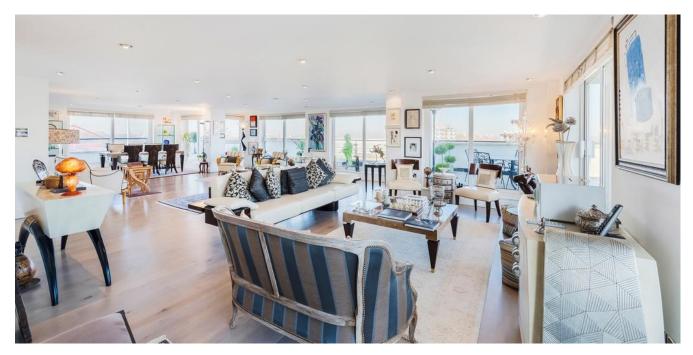

### **Views**

- 6th Floor
- Underground Parking (Extra Cost)
- 980 Year Leasehold

A spacious and modern five-bedroom apartment, located on the river, in the established Riverside West Development. The apartment comprises a double open-plan reception room with fully-fitted kitchen, offering ample space for dining and entertaining, as well as access to a private wrap-around terrace with stunning direct river views.