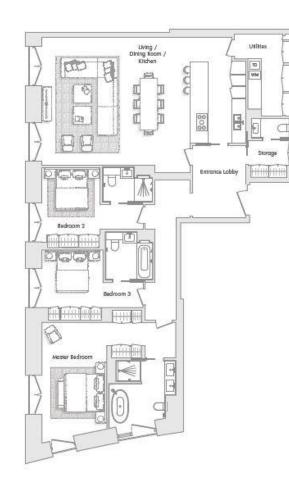

#### **RESIDENCE 80**

#### 4th Floor 3 bedrooms

| Living / Dining Room / Kitchen | 9.98 x 6.89m | 32'9 x 22'7  |
|--------------------------------|--------------|--------------|
| Master Bedroom                 | 6.21 x 3.68m | 20'4 x 12'1  |
| Bedroom 2                      | 4.05 x 3.35m | 13'3 x 11'0  |
| Bedroom 3                      | 3.65 x 3.49m | 11'11 x 11'5 |
| Internal Area                  | 192 sq m     | 2066 sq ft   |