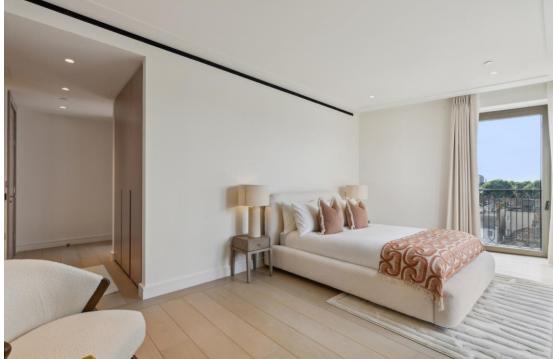

Finished to the highest specification, the spacious apartment features expansive floor-to-ceiling windows with Juliette balconies in each room, bespoke interiors, and a bright and welcoming open-plan reception with a state-of-the-art kitchen – ideal for both entertaining and everyday living. All bedrooms are generously sized, all benefiting from luxurious en-suite bath / shower room and fitted wardrobes. The apartment has been Interior designed to the highest standard throughout and is available fully furnished.

#### Property Attributes

- 3 Bedrooms with En-suite Bath/Shower rooms
- Open Plan Kitchen and Reception
- Separate Utility Room
- Juliette Balconies
- State of the art Kitchen Appliances
- Air-conditioning
- Interior Designed Throughout
- Plentiful Storage
- 24/7 Security and Concierge Service
- Wellness Centre for Residents