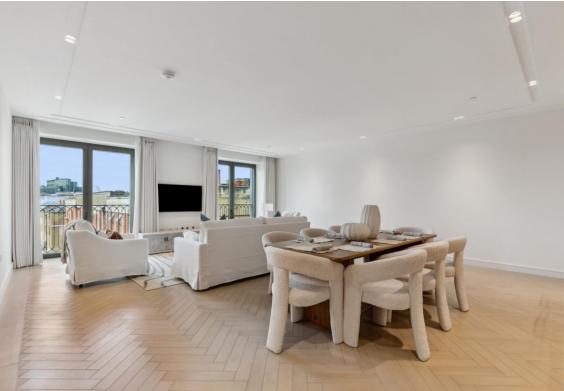

Finished to the highest specification, the spacious apartment features expansive floor-to-ceiling windows with Juliette balconies in each room, bespoke interiors, and a bright and welcoming open-plan reception with a state-of-the-art kitchen – ideal for both entertaining and everyday living. All bedrooms are generously sized, all benefiting from luxurious en-suite bath / shower room and fitted wardrobes. The apartment has been Interior designed to the highest standard throughout and is available fully furnished.

Residents at Holland Park Gate can enjoy world-class amenities including 24-hour concierge service, a private wellness centre with spa, gym, and swimming pool, music room and cinema room. Situated moments from the green open spaces of Holland Park and the boutiques, cafés, and restaurants of Kensington High Street, this is prime London living at its finest.