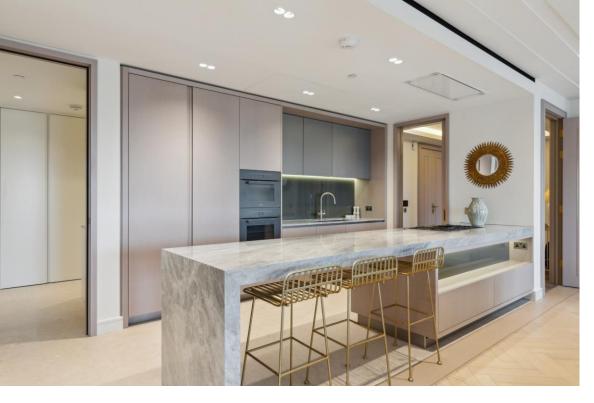

Finished to the highest specification, the spacious apartment features expansive floor-to-ceiling windows with Juliette balconies in each room, bespoke interiors, and a bright and welcoming open-plan reception with a state-of-the-art kitchen – ideal for both entertaining and everyday living. All bedrooms are generously sized, all benefiting from luxurious en-suite bath / shower room and fitted wardrobes. The apartment has been Interior designed to the highest standard throughout and is available fully furnished.

#### Property Attributes

- 3 Bedrooms with En-suite Bath/Shower rooms
- Open Plan Kitchen and Reception
- Separate Utility Room
- Juliette Balconies
- State of the art Kitchen Appliances
- Air-conditioning
- Interior Designed Throughout
- Plentiful Storage
- 24/7 Security and Concierge Service
- Wellness Centre for Residents