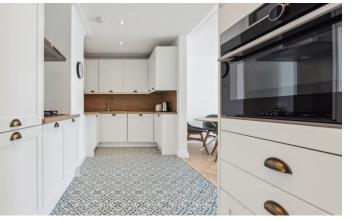

The spacious entrance hall with excellent storage leads through to the bright west facing reception room and the modern open plan kitchen. The reception room boasts a large bay window and luxurious wooden flooring, there is ample space for a dining area too. The property further provides two double bedrooms which benefit from built in storage and master bedroom provides an en suite shower room. There is an additional family shower room.