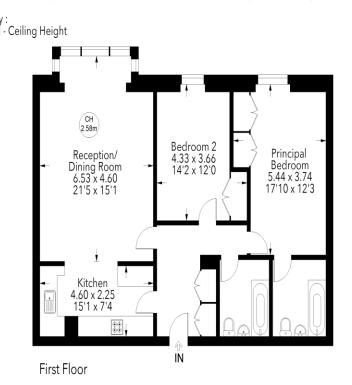

## Oak Lodge, Kensington Green, W8

Approximate gross internal area = 1016 sq ft / 94.39 sq m

Not to scale, for guidance only and must not be relied upon as a statement of fact. All measurements and areas are approximate only