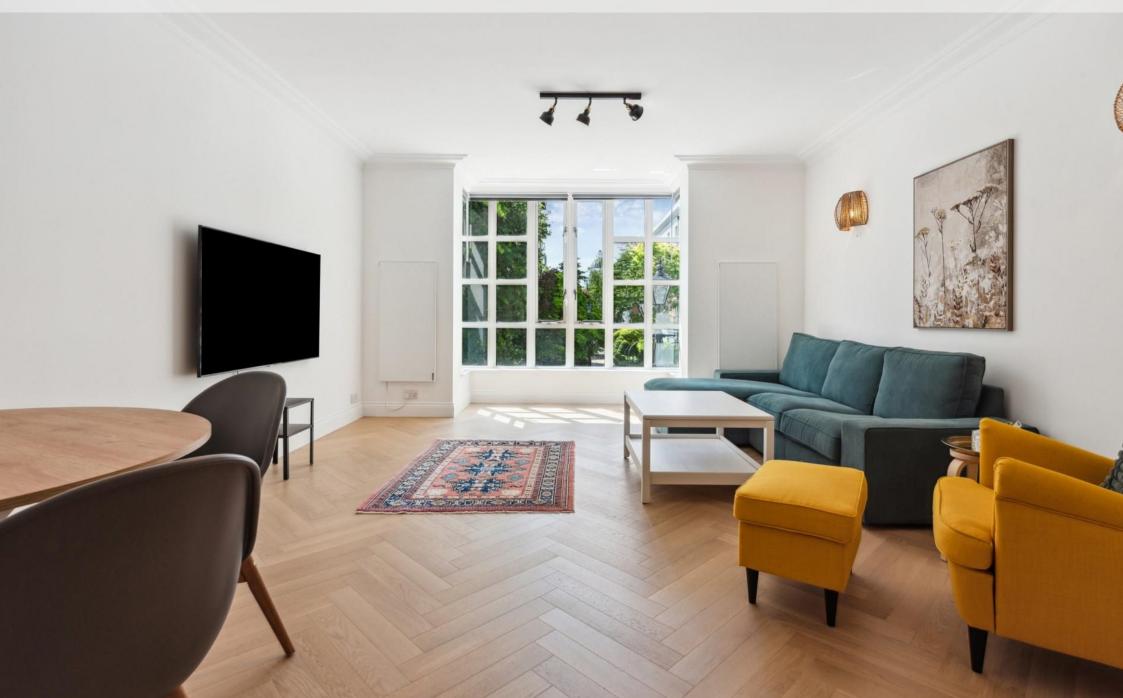

## Oak Lodge, Kensington Green, W8

We are delighted to be offering this two bedroom apartment located on the first floor within Oak Lodge, Kensington Green. The apartment has been recently upgraded to a very high standard.

The spacious entrance hall with excellent storage leads through to the bright west facing reception room and the modern open plan kitchen. The reception room boasts a large bay window and luxurious wooden flooring, there is ample space for a dining area too. The property further provides two double bedrooms which benefit from built in storage and master bedroom provides an en suite shower room. There is an additional family shower room.