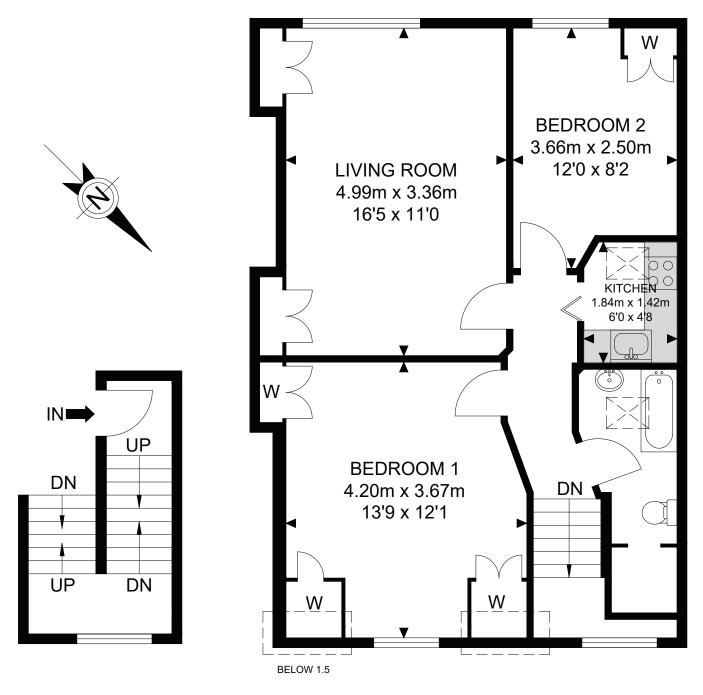

## **Eaton Square**

2nd Floor

3rd Floor

## APPROX. GROSS INTERNAL FLOOR AREA 667.36 SQ FT / 62.0 SQM RESTRICTED HEIGHT AREA 9.68 SQ FT / 0.9 SQM

Whilst every attempt has been made to ensure the accuracy of the floor plan contained here, measurements of doors, windows, rooms and any other items are approximated and no responsibility is taken for any error, omission or mis-statement. this plan is for illustrative purposes only and should be used as such by any prospective purchaser. the service, system and appliances shown have not been tested and no guarantee as to their operability or efficiency can be given.