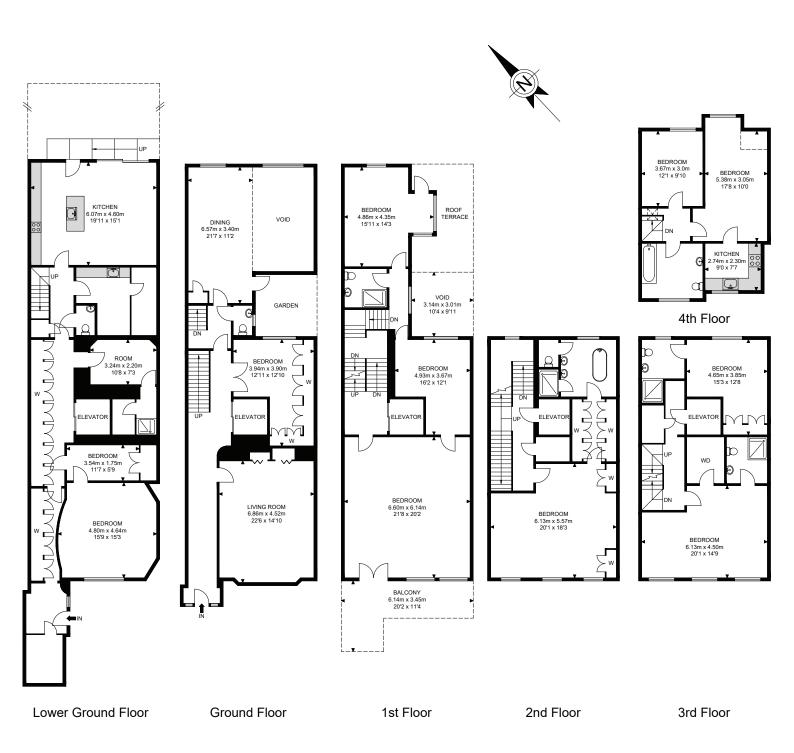

## **Ennismore Gardens**

APPROX. GROSS INTERNAL FLOOR AREA 5888.20 SQ FT / 547.20 SQM APPROX. GROSS EXTERNAL FLOOR AREA 658.75 SQ FT / 61.20 SQM RESTRICTED HEIGHT AREA 12.91 SQ FT / 1.20 SQM

Whilst every attempt has been made to ensure the accuracy of the floor plan contained here, measurements of doors, windows, rooms and any other items are approximated and no responsibility is taken for any error, omission or mis-statement. this plan is for illustrative purposes only and should be used as such by any prospective purchaser. the service, system and appliances shown have not been tested and no guarantee as to their operability or efficiency can be given.