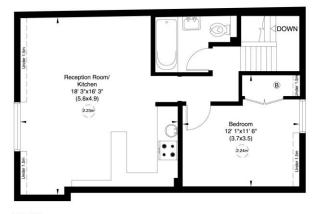

## Saint James's Gardens, W11

Gross internal area (approx.) 50 Sq m (540 Sq ft) Including Under 1.5m 49 Sq m (526 Sq ft) Excluding Under 1.5m For identification only, Not to Scale

Floor Plan by capital group 020 8671 7722

Second Floor

Third Floor

Not to scale, for guidance only and must not be relied upon as a statement of fact. All measurements and areas are approximate only (and have been prepared in accordance with the current edition of the RICS Code of Measuring Practice).