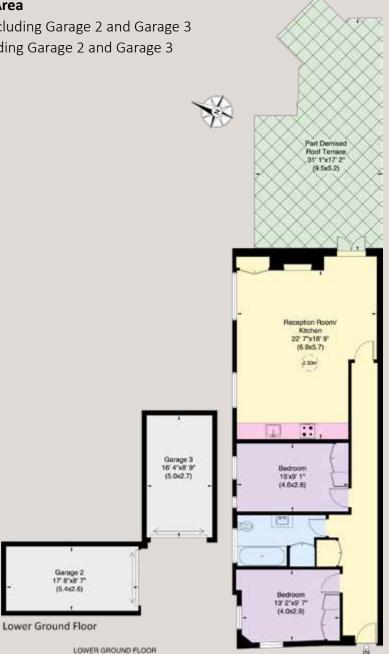

## Addisland Court Holland Villas Road, W14

A superb two-bedroom penthouse on the 7th floor of an Art Deco mansion block, with lift (to the 6th floor), resident porter, parking and a part-demised roof terrace.

The apartment is in excellent condition, and is flooded with light, with far reaching viewings to the west. The two similarly sized bedrooms and the bathroom lead off the hallway, which in turn leads you through to the open plan kitchen/reception. Doors lead out to the generous part-demised terrace. The apartment comes with the benefit of two garages in the lower ground floor of the building, and a secure storage room.

## **Approx. Gross Internal Area**

117 sq m / 1,261 sq ft Including Garage 2 and Garage 3 90 sq m / 965 sq ft Excluding Garage 2 and Garage 3

020 7602 2352 www.johnwilcox.co.uk

JOHN WILCOX Co.

For clarification purposes we wish to inform all interested parties that we have prepared these particulars as a general guide. We have not carried out a detailed survey nor tested the services, appliances and specific fittings. Room sizes should not be relied upon for carpets and furnishings

Seventh Floor