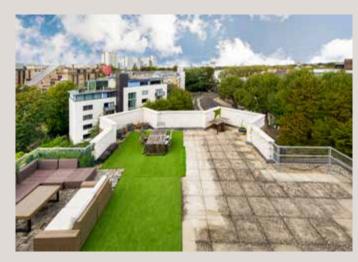

## Addisland Court Holland Villas Road, W14

A superb two-bedroom penthouse on the 7th floor of an Art Deco mansion block, with lift (to the 6th floor), resident porter, parking and a part-demised roof terrace.

The apartment is in excellent condition, and is flooded with light, with far reaching viewings to the west. The two similarly sized bedrooms and the bathroom lead off the hallway, which in turn leads you through to the open plan kitchen/reception. Doors lead out to the generous part-demised terrace. The apartment comes with the benefit of two garages in the lower ground floor of the building, and a secure storage room.