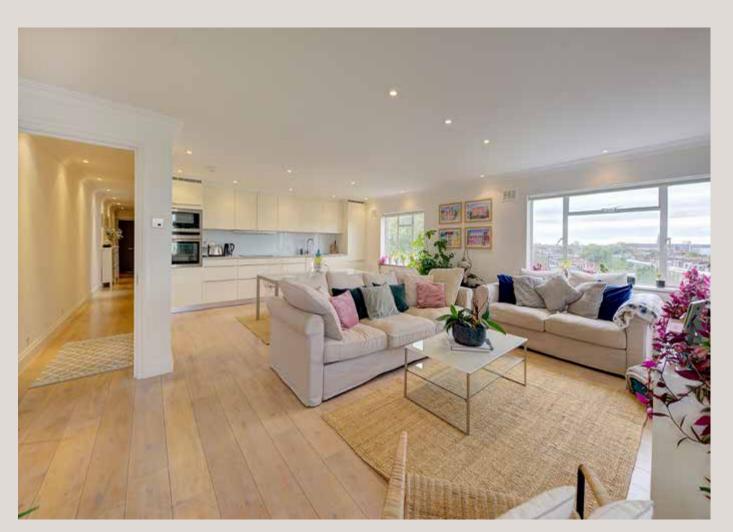

The apartment is in excellent condition, and is flooded with light, with far reaching viewings to the west. The two similarly sized bedrooms and the bathroom lead off the hallway, which in turn leads you through to the open plan kitchen/reception. Doors lead out to the generous part-demised terrace. The apartment comes with the benefit of two garages in the lower ground floor of the building, and a secure storage room.