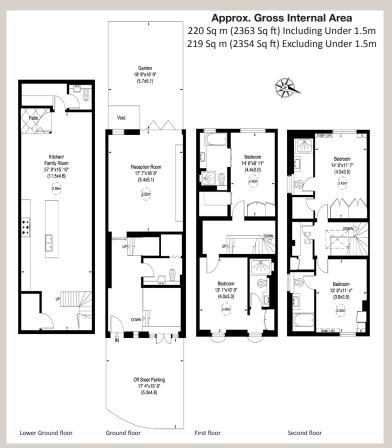

## Accommodation comprises:

- Four double bedrooms all with en-suite bathrooms
- Reception room
- Huge kitchen / family room
- Separate utility room
- Decked patio garden
- Off-Street parking

For clarification purposes we wish to inform all interested parties that we have prepared these particulars as a general guide. We have not carried out a detailed survey nor tested the services, appliances and specific fittings. Room sizes should not be relied upon for carpets and furnishings