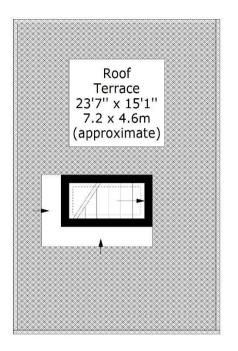

**Roof Terrace** 

Floor Area 18 Sq Ft - 1.67 Sq M

For Illustration Purposes Only - Not To Scale www.lpaplus.com

Available immediately - unfurnished

EPC: E

Council Tax Band: C (Kensington & Chelsea)

For Clarification purposes we wish to inform all interested parties that we have prepared these particulars as a general guide. We have not carried out a detailed survey nor tested the services, appliances and specific fittings. Room sizes should not be relied upon for carpets and furnishings