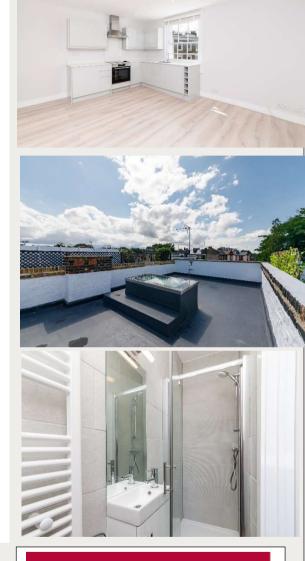

le Road, Holland Park W11

## Princedale Road, W11



Approx. Gross Internal Area 769 Sq Ft - 71.44 Sq M (Including Roof Terrace) Approx. Gross Internal Area 430 Sq Ft - 39.95 Sq M (Excluding Roof Terrace)







**Second Floor** 

Floor Area 51 Sq Ft - 4.74 Sq M Floor Area 361 Sq Ft - 33.54 Sq M

**Roof Terrace** 

Floor Area 18 Sq Ft - 1.67 Sq M

For Illustration Purposes Only - Not To Scale www.lpaplus.com



Available immediately - unfurnished

EPC: E

Council Tax Band: C (Kensington & Chelsea)

For Clarification purposes we wish to inform all interested parties that we have prepared these particulars as a general guide. We have not carried out a detailed survey nor tested the services, appliances and specific fittings. Room sizes should not be relied upon for carpets and furnishings