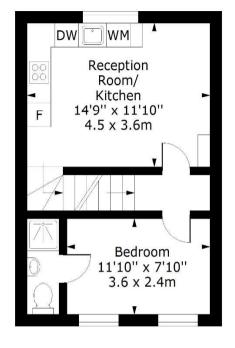

## Princedale Road, W11

Approx. Gross Internal Area 769 Sq Ft - 71.44 Sq M (Including Roof Terrace) Approx. Gross Internal Area 430 Sq Ft - 39.95 Sq M (Excluding Roof Terrace)

**Second Floor** 

Floor Area 51 Sq Ft - 4.74 Sq M Floor Area 361 Sq Ft - 33.54 Sq M