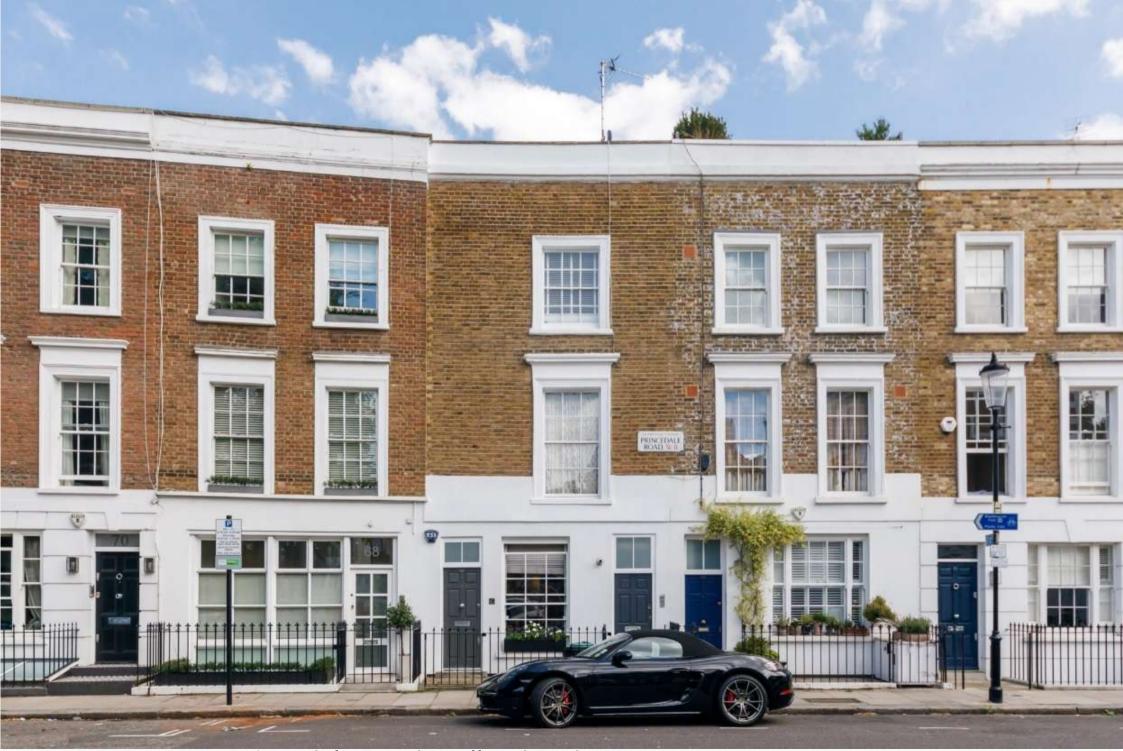

2nd floor flat, 66a Princedale Road, Holland Park W11

## Princedale Road, W11



Approx. Gross Internal Area 769 Sq Ft - 71.44 Sq M (Including Roof Terrace) Approx. Gross Internal Area 430 Sq Ft - 39.95 Sq M (Excluding Roof Terrace)







**Second Floor** 

Floor Area 51 Sq Ft - 4.74 Sq M Floor Area 361 Sq Ft - 33.54 Sq M

**Roof Terrace** 

Floor Area 18 Sq Ft - 1.67 Sq M

For Illustration Purposes Only - Not To Scale www.lpaplus.com



Available immediately - unfurnished

EPC: E

Council Tax Band: C (Kensington & Chelsea)

For Clarification purposes we wish to inform all interested parties that we have prepared these particulars as a general guide. We have not carried out a detailed survey nor tested the services, appliances and specific fittings. Room sizes should not be relied upon