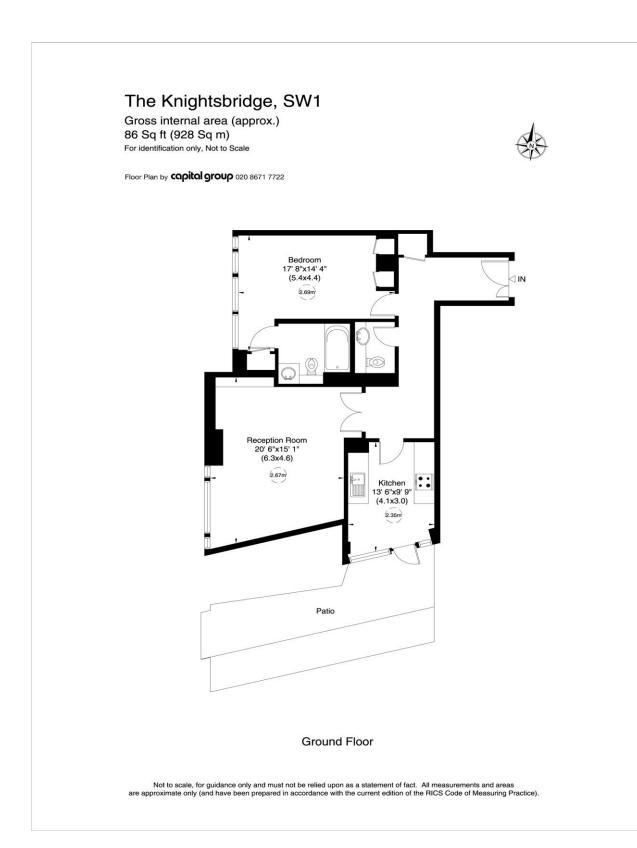

## JOHN WILCOX

ESTATE AGENTS AND VALUERS

199 Knightsbridge London SW7 1RH Price £1,350 pw

Plus £120 incl VAT per tenant. Other fees apply, visit www.johnwilcox.co.uk/tenantsfees

A stylish garden flat in one of London's most secure apartment buildings within a stone's throw of Harrods. The flat is beautifully presented and offers a large double bedroom, luxuriously appointed bathroom, spacious reception room, separate eat-in kitchen, guest cloakroom and large private patio. Within a stone's throw of Harrods and Harvey Nicholls, The Knightsbridge is one of London's most sought after addresses with 24hr security, porterage & concierge service and a spa, swimming pool & gym on site. EPC Rating: C Avaiable Immediaitely.