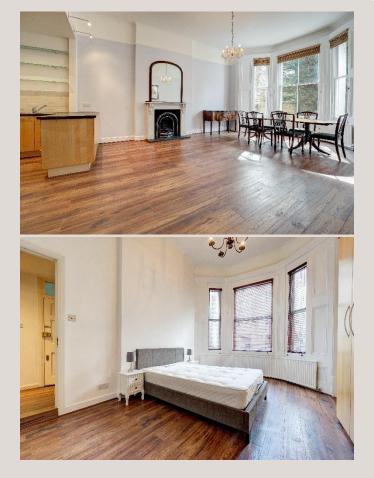

## Sinclair Gardens

A two bedroom apartment period conversion on the raised ground floor of a smart Victorian block on Sinclair Gardens, W14. An open plan reception room/kitchen is at the front of the apartment, with two bedrooms and a bathroom to the rear. The apartment is ideally positioned for the transport links of Shepherds Bush just a short walk away, as well as the shopping, restaurants and bars of Westfield.