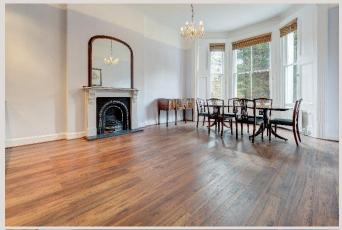

## Sinclair Gardens

A two bedroom apartment period conversion on the raised ground floor of a smart Victorian block on Sinclair Gardens, W14. An open plan reception room/kitchen is at the front of the apartment, with two bedrooms and a bathroom to the rear. The apartment is ideally positioned for the transport links of Shepherds Bush just a short walk away, as well as the shopping, restaurants and bars of Westfield.