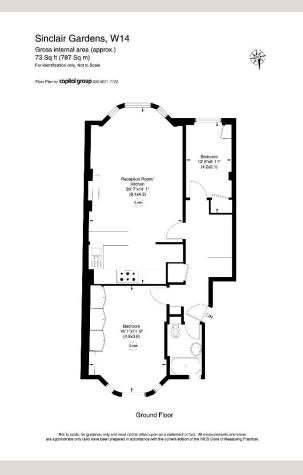

## Sinclair Gardens

A two bedroom apartment period conversion on the raised ground floor of a smart Victorian block on Sinclair Gardens, W14. An open plan reception room/kitchen is at the front of the apartment, with two bedrooms and a bathroom to the rear. The apartment is ideally positioned for the transport links of Shepherds Bush just a short walk away, as well as the shopping, restaurants and bars of Westfield.