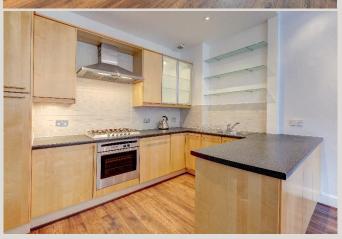

## Sinclair Gardens

A two bedroom apartment period conversion on the raised ground floor of a smart Victorian block on Sinclair Gardens, W14. An open plan reception room/kitchen is at the front of the apartment, with two bedrooms and a bathroom to the rear. The apartment is ideally positioned for the transport links of Shepherds Bush just a short walk away, as well as the shopping, restaurants and bars of Westfield.