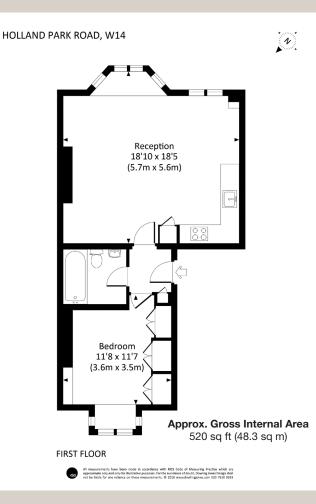

## The accommodation comprises

- Double bedroom with full length wardrobes
- Bathroom with shower over the bath
- Generous reception room
- Open plan kitchen
- Just off Kensington High Street & moments away from Holland Park
- Pets considered