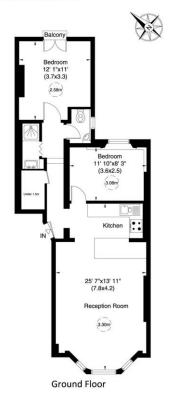

## Flat 2, 114 Holland Road, W14

Approximate Gross Internal Area 65 sq m/ 697 sq ft Including Under 1.5m 63 sq m/ 673 sq ft Excluding Under 1.5m

Not to Scale, for identification only

For guidance only and must not be relied upon as a statement of fact.

All measurements and areas are approximate only

(and have been prepared in accordance with the current edition of the RICS Code of Measuring Practice).

A great two bedroom ground floor flat close to Westfield and Kensington High Street with easy access to the Central Line and London Overground