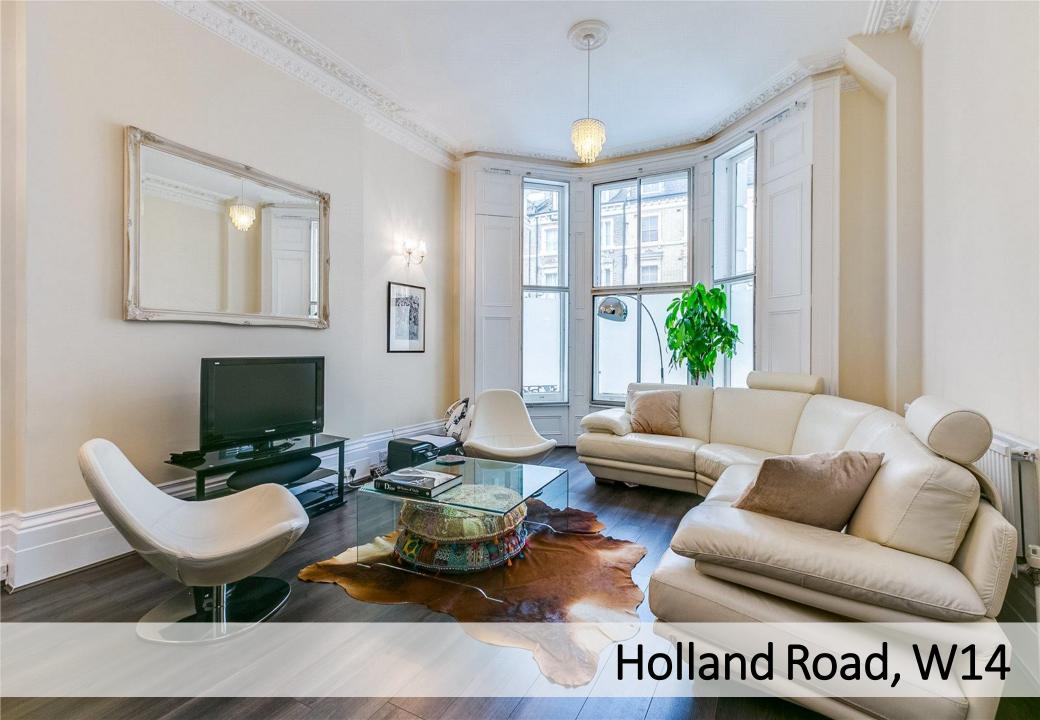

## Accommodation comprises:

- Two bedrooms
- Shower room
- Separate WC
- Huge reception room with open plan kitchen
- Good condition

For clarification purposes we wish to inform all interested parties that we have prepared these particulars as a general guide. We have not carried out a detailed survey nor tested the services, appliances and specific fittings. Room sizes should not be relied upon for carpets and furnishings