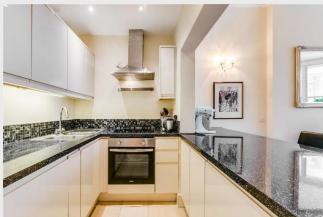

## Accommodation comprises:

- Two bedrooms
- Shower room
- Separate WC
- Huge reception room with open plan kitchen
- Good condition

For clarification purposes we wish to inform all interested parties that we have prepared these particulars as a general guide. We have not carried out a detailed survey nor tested the services, appliances and specific fittings. Room sizes should not be relied upon for carpets and furnishings