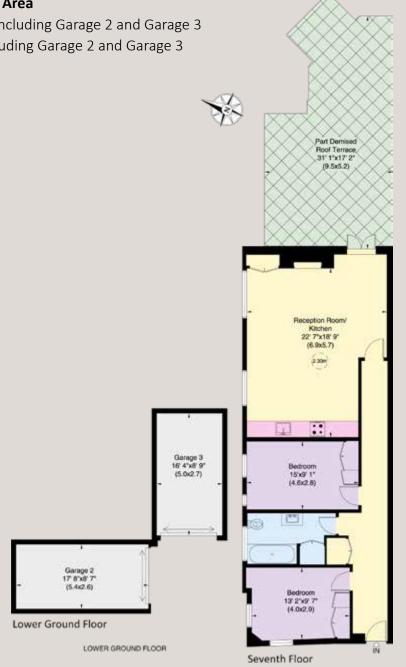

## **Approx. Gross Internal Area**

117 sq m / 1,261 sq ft Including Garage 2 and Garage 3 90 sq m / 965 sq ft Excluding Garage 2 and Garage 3

For clarification purposes we wish to inform all interested parties that we have prepared these particulars as a general guide. We have not carried out a detailed survey nor tested the services, appliances and specific fittings. Room sizes should not be relied upon for carpets and furnishings

The apartment is in excellent condition, is flooded with light and has fantastic far-reaching viewings to the west. The two similarly sized double bedrooms and the bathroom lead off the hallway, which in turn leads you through to the open plan kitchen/reception. Doors lead out to the generous terrace.