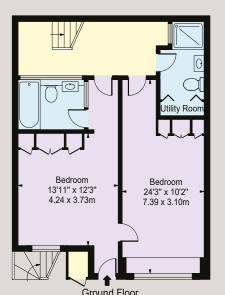

## **Holland Park Mews, W11**

An utterly indulgent two bedroom mews house with a home office in one of West London's premier locations. Designed and finished to an impeccable standard, the property features wide and open reception space with a good sized kitchen and separate office on the 1st floor, and two double bedrooms and bathrooms on the ground floor.

Rent: £5,200 per month

**EPC Rating**: D

**Council Tax:** Band H **Available:** Mid-July

Approx. Gross Internal Area 1,296 sq ft (120.40 sq m)

**A** 

For clarification purposes we wish to inform all interested parties that we have prepared these particulars as a general guide. We have not carried out a detailed survey nor tested the services, appliances and specific fittings. Room sizes should not be relied upon for carpets and furnishings