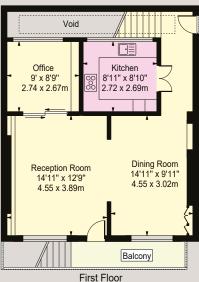

## **Holland Park Mews, W11**

An utterly indulgent two bedroom mews house with a home office in one of West London's premier locations. Designed and finished to an impeccable standard, the property features wide and open reception space with a good sized kitchen and separate office on the 1st floor, and two double bedrooms and bathrooms on the ground floor.

Rent: £5,200 per month

**EPC Rating**: D

**Council Tax:** Band H **Available:** Mid-July

Approx. Gross Internal Area 1,296 sq ft (120.40 sq m)

**A** 

For clarification purposes we wish to inform all interested parties that we have prepared these particulars as a general guide. We have not carried out a detailed survey nor tested the services, appliances and specific fittings. Room sizes should not be relied upon for carpets and furnishings