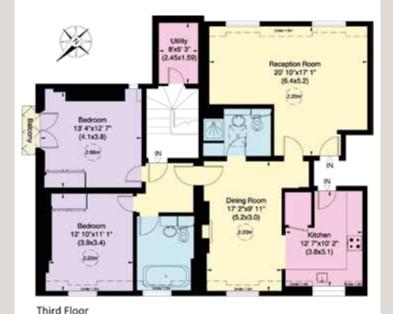

#### Approx. Gross Internal Area

112 sq m/ 1201 sq ft Including Under 1.5m and Utility 102 sq m/ 1098 sq ft Excluding Under 1.5m and Utility

### **Accommodation comprises:**

- 2 x double bedrooms
- Bathroom & separate shower room
- Large (20ft) reception room
- Spacious kitchen
- Separate dining room
- Storage room on half-landing