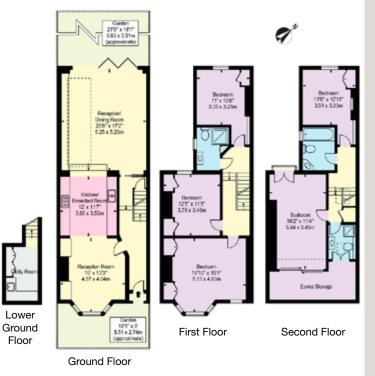

## Pennard Road Shepherds Bush, W12

Full of character and arranged over three stories, this is an ideal family home with a huge family room leading out to a pretty rear garden, county style kitchen and separate dining room. There are five double bedroom and three bathrooms upstairs and a utility room in the basement. The house is tube affected with the underground line to the rear of the house

## **Approx. Gross Internal Area**

Total = 209.87 Sam / 2,259 Sq ft (Including Eaves Storage & Restricted Height Area) House = 196.40 Sq m / 2,114 Sq ft (Excluding Eaves Storage & Restricted Height Area)