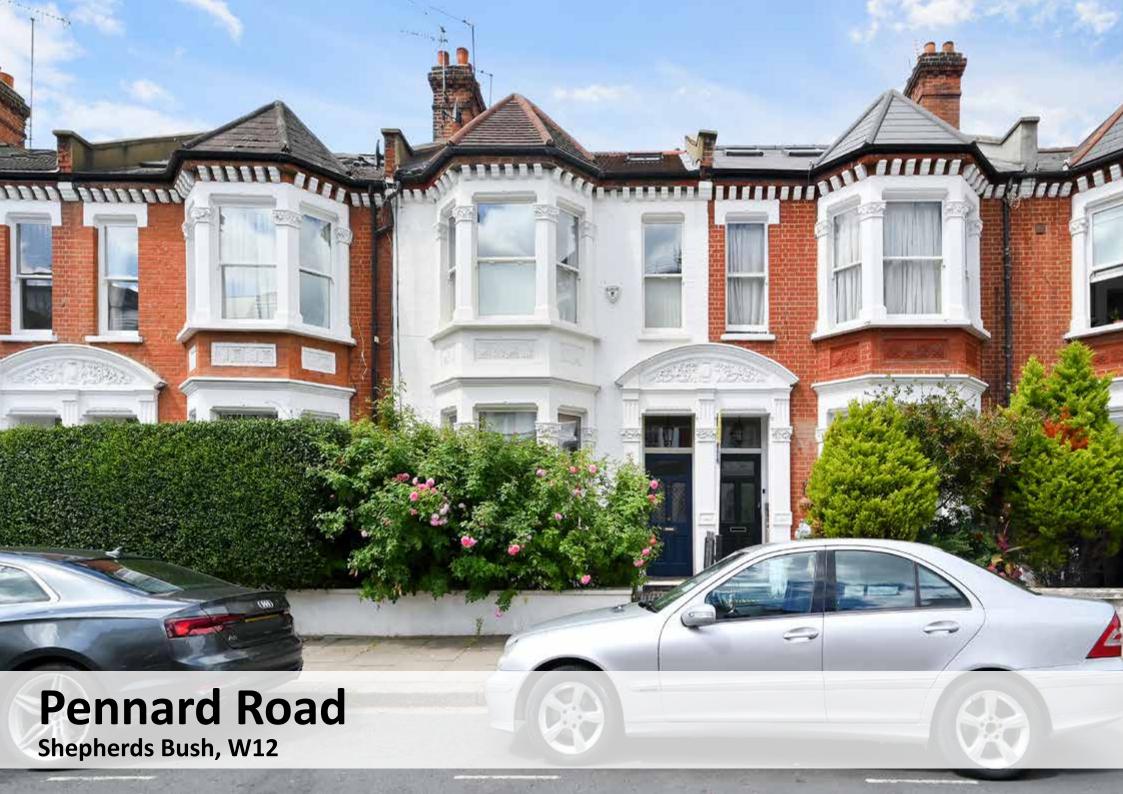

## Pennard Road Shepherds Bush, W12

Full of character and arranged over three stories, this is an ideal family home with a huge family room leading out to a pretty rear garden, county style kitchen and separate dining room. There are five double bedroom and three bathrooms upstairs and a utility room in the basement. The house is tube affected with the underground line to the rear of the house

Located on a residential one way street, convenient for access to local transport, shopping and leisure facilities at Shepherd's Bush Green with broader facilities being found at Westfield.

For clarification purposes we wish to inform all interested parties that we have prepared these particulars as a general guide. We have not carried out a detailed survey nor tested the services, appliances and specific fittings. Room sizes should not be relied upon for carpets and furnishings