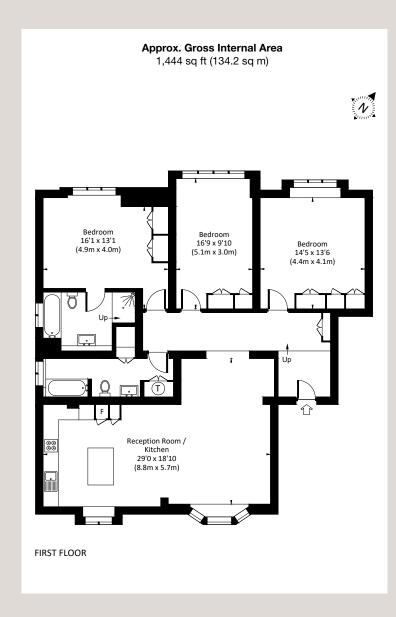

## The accommodation comprises

- Three double bedrooms
- Two full bathrooms (one en-suite)
- Large reception room with open plan kitchen
- Lovely communal garden
- Available now unfurnished

For clarification purposes we wish to inform all interested parties that we have prepared these particulars as a general guide. We have not carried out a detailed survey nor tested the services, appliances and specific fittings. Room sizes should not be relied upon for carpets and furnishings