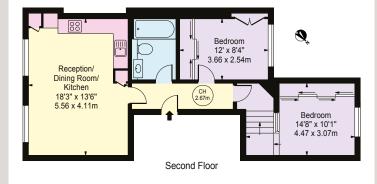

## Blenheim Crescent,

Approx. Gross Internal Area 623 sq ft (57.88 sq m)

## **NEWLY REFURBISHED - A SUPERB TWO BEDROOM FLAT IN A FANTASTIC LOCATION**

The accommodation comprises

- Two double bedrooms
- Beautifully finished bathroom
- Open plan reception room with kitchen
- Newly refurbished
- Fully furnished
- Available now