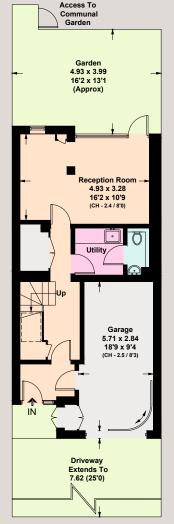

The ground floor has an integral garage, with utility room and w/c. A garden room to the rear opens out onto the east facing garden, with direct access to the communal gardens. A bright first floor reception room overlooks the gardens to the rear, with the kitchen at the front. Five bedrooms and three bathrooms completes the family-friendly layout.

## **Approx. Gross Internal Area**

210.4 sq m / 2265 sq ft Including Limited Use Area (4.7 sq m / 50 sq ft) and Garage

For clarification purposes we wish to inform all interested parties that we have prepared these particulars as a general guide. We have not carried out a detailed survey nor tested the services, appliances and specific fittings. Room sizes should not be relied upon for carpets and furnishings