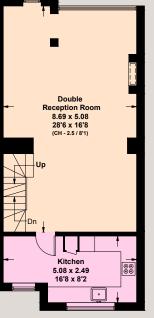

The ground floor has an integral garage, with utility room and w/c. A garden room to the rear opens out onto the east facing garden, with direct access to the communal gardens. A bright first floor reception room overlooks the gardens to the rear, with the kitchen at the front. Five bedrooms and three bathrooms completes the family-friendly layout.

## **Approx. Gross Internal Area**

210.4 sq m / 2265 sq ft Including Limited Use Area (4.7 sq m / 50 sq ft) and Garage

For clarification purposes we wish to inform all interested parties that we have prepared these particulars as a general guide. We have not carried out a detailed survey nor tested the services, appliances and specific fittings. Room sizes should not be relied upon for carpets and furnishings