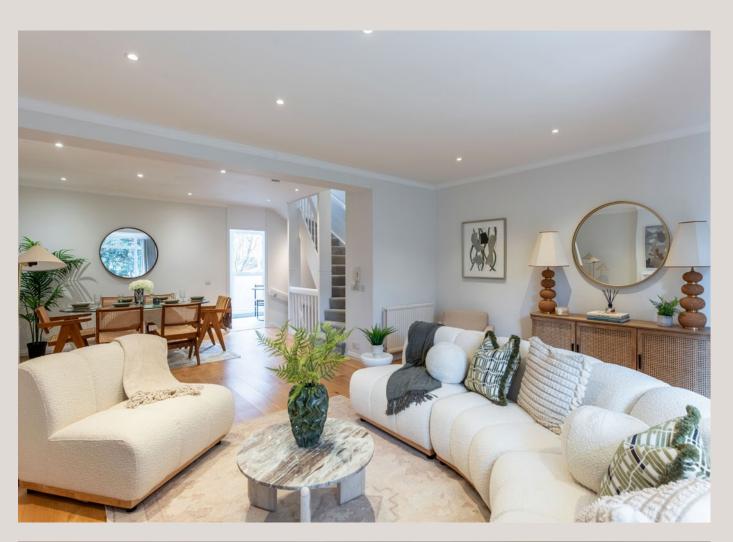

The ground floor has an integral garage, with utility room and w/c. A garden room to the rear opens out onto the east facing garden, with direct access to the communal gardens. A bright first floor reception room overlooks the gardens to the rear, with the kitchen at the front. Five bedrooms and three bathrooms completes the family-friendly layout.