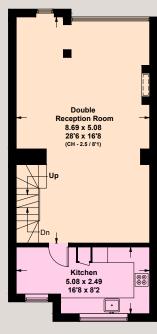

The ground floor has an integral garage, with utility room and w/c. A garden room to the rear opens out onto the east facing garden, with direct access to the communal gardens. A bright first floor reception room overlooks the gardens to the rear, with the kitchen at the front. Five bedrooms and three bathrooms completes the family-friendly layout.

## **Approx. Gross Internal Area**

210.4 sq m / 2265 sq ft Including Limited Use Area (4.7 sq m / 50 sq ft) and Garage

For clarification purposes we wish to inform all interested parties that we have prepared these particulars as a general guide. We have not carried out a detailed survey nor tested the services, appliances and specific fittings. Room sizes should not be relied upon for carpets and furnishings