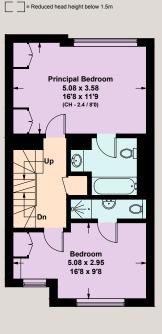

The ground floor has an integral garage, with utility room and w/c. A garden room to the rear opens out onto the east facing garden, with direct access to the communal gardens. A bright first floor reception room overlooks the gardens to the rear, with the kitchen at the front. Five bedrooms and three bathrooms completes the family-friendly layout.

## **Approx. Gross Internal Area**

210.4 sq m / 2265 sq ft Including Limited Use Area (4.7 sq m / 50 sq ft) and Garage

For clarification purposes we wish to inform all interested parties that we have prepared these particulars as a general guide. We have not carried out a detailed survey nor tested the services, appliances and specific fittings. Room sizes should not be relied upon for carpets and furnishings