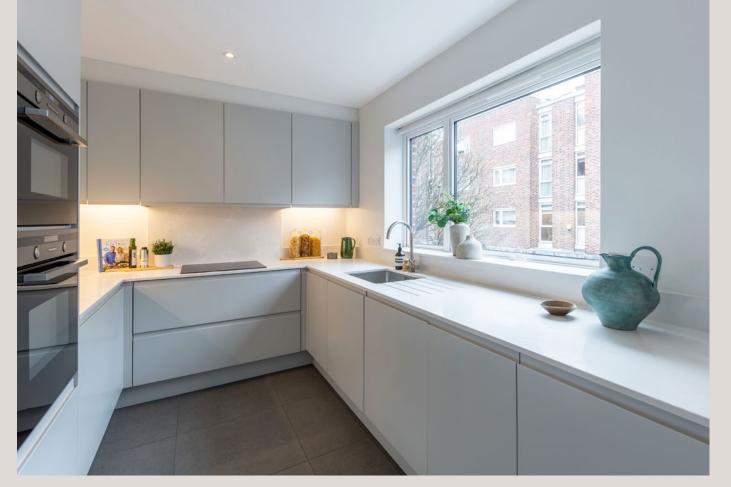

The ground floor has an integral garage, with utility room and w/c. A garden room to the rear opens out onto the east facing garden, with direct access to the communal gardens. A bright first floor reception room overlooks the gardens to the rear, with the kitchen at the front. Five bedrooms and three bathrooms completes the family-friendly layout.