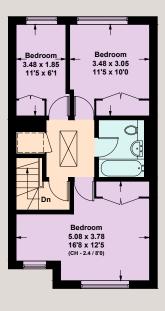

The ground floor has an integral garage, with utility room and w/c. A garden room to the rear opens out onto the east facing garden, with direct access to the communal gardens. A bright first floor reception room overlooks the gardens to the rear, with the kitchen at the front. Five bedrooms and three bathrooms completes the family-friendly layout.

## **Approx. Gross Internal Area**

210.4 sq m / 2265 sq ft Including Limited Use Area (4.7 sq m / 50 sq ft) and Garage

For clarification purposes we wish to inform all interested parties that we have prepared these particulars as a general guide. We have not carried out a detailed survey nor tested the services, appliances and specific fittings. Room sizes should not be relied upon for carpets and furnishings