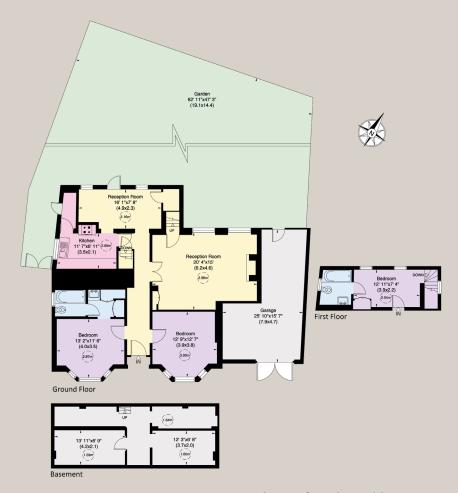

Approx. Gross Internal Area Apartment 1,274 sq ft (119 sq m) Basement 356 sq ft (33 sq m) Garage 294 sq ft (27 sq m) Total 1,924 sq ft (179 sq m)

JOHN WILCOX & Co. 020 7602 2352

www.johnwilcox.co.uk

For clarification purposes we wish to inform all interested parties that we have prepared these particulars as a general guide. We have not carried out a detailed survey nor tested the services, appliances and specific fittings. Room sizes should not be relied upon for carpets and furnishings.