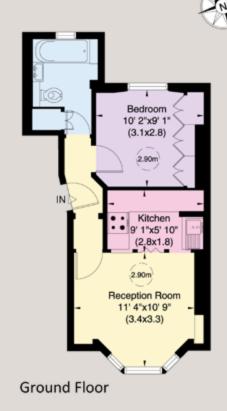

SW15

Approx. Gross Internal Area

350 sq ft (33 sq m)

## Disraeli Road, SW15

A compact one bedroom apartment on the raised ground floor of a Victorian building close to Putney Hight Street. With a double bedroom overlooking the rear, kitchen, reception room and bathroom, the apartment is ideally positioned for the excellent shops, restaurants and cafes nearby, and the transport links in and out of town.