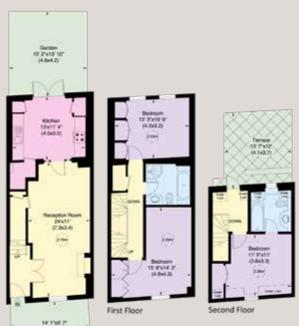

Alma Road, SW18

Approx. Gross Internal Area 1,230 sq ft (114 sq m) Including Under 1.5m 1,196 sq ft (111 sq m) Excluding Under 1.5m

## Alma Road, SW18

A three bedroom terraced Victorian cottage in the Tonsleys area of Old Wandsworth, with patio garden and roof terrace.