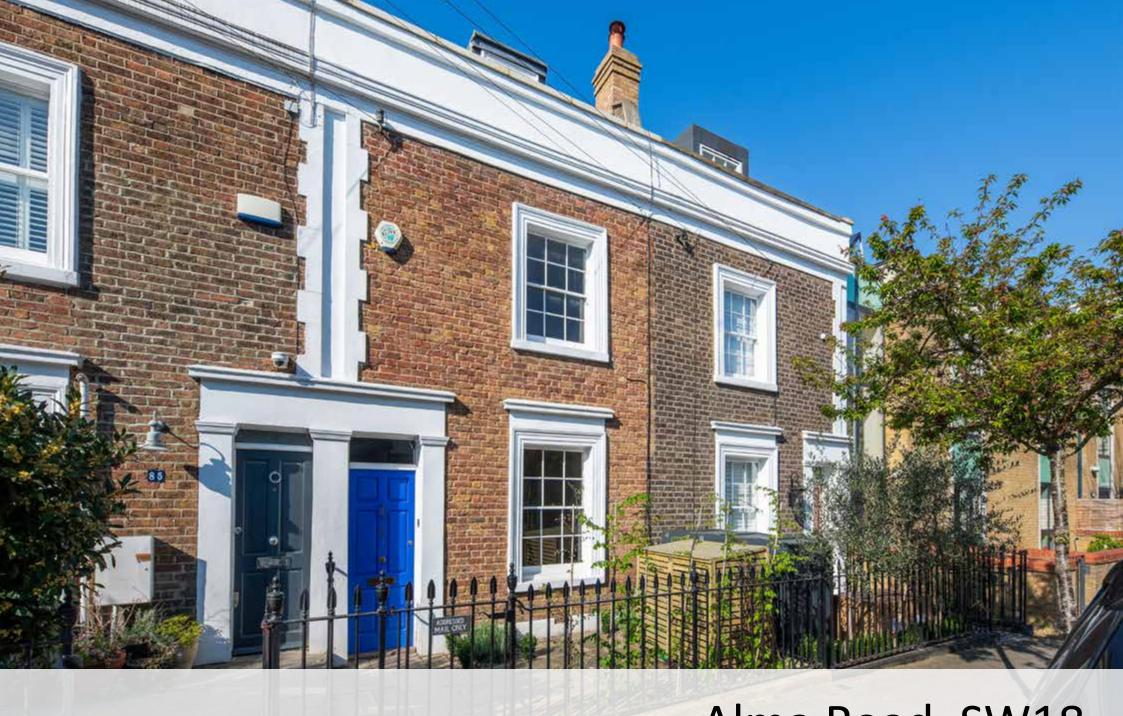

Alma Road, SW18

Approx. Gross Internal Area 1,230 sq ft (114 sq m) Including Under 1.5m 1,196 sq ft (111 sq m) Excluding Under 1.5m

## Alma Road, SW18

A three bedroom terraced Victorian cottage in the Tonsleys area of Old Wandsworth, with patio garden and roof terrace.