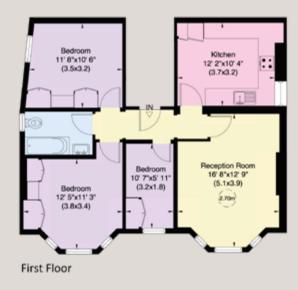

## Priests Bridge, SW14

A first floor three bedroom apartment in a handsome Victorian double fronted building.

## **Terms**

**Tenure** Leasehold, new 999 year lease to be issued.

Service Charge TBC
Ground Rent TBC
Council Tax Band E
EPC Rating D

**Local Authority** Richmond Upon Thames **Price** £675,000 Subject to Contract