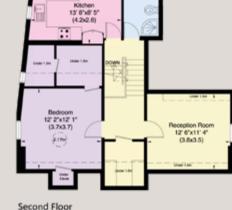

## Approx. Gross Internal Area 62 sq m/ 670 sq ft Including Under 1.5m and Under Eaves 51 sq m/ 551 sq ft Excluding Under 1.5m and Under Eaves

First Floor

## Priests Bridge, SW14

A second floor one bedroom apartment in a handsome Victorian double fronted building.