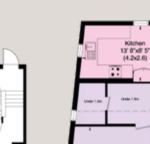

## Approx. Gross Internal Area 62 sq m/ 670 sq ft Including Under 1.5m and Under Eaves 51 sq m/ 551 sq ft Excluding Under 1.5m and Under Eaves

First Floor