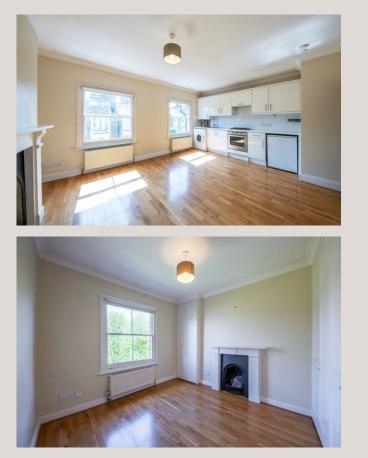

## Disraeli Road, SW15

A compact one bedroom apartment on the second floor of a Victorian building close to Putney High Street. An open plan reception room/kitchen is at the front of the building, with a bedroom and shower-room to the rear. The apartment is ideal as a pied a terre with excellent transport links nearby, and easy access into and out of London.

## Bedroom 11' 8"x9' 8" (3.6x3.0) 2.50m Reception Room/ Kitchen 16' 5"x12' 4" (5.0x3.8) 2.46m

Second Floor

Approx. Gross Internal Area 360 sq ft (33 sq m)