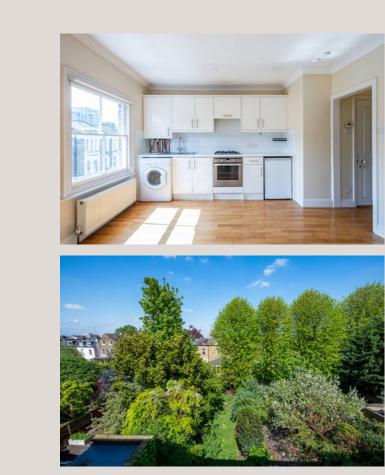

## Disraeli Road, SW15

A compact one bedroom apartment on the second floor of a Victorian building close to Putney High Street. An open plan reception room/kitchen is at the front of the building, with a bedroom and shower-room to the rear. The apartment is ideal as a pied a terre with excellent transport links nearby, and easy access into and out of London.