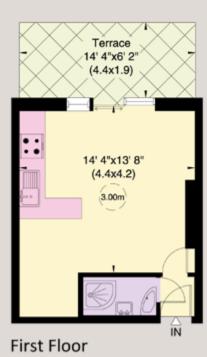

## **Malbrook Road SW15**







**Approx. Gross Internal Area** 242 sq ft (23 sq m)









## **Malbrook Road SW15**

A studio apartment on the first floor of a period conversion in a sought after West Putney address, ripe for refurbishment.

Malbrook Road is well positioned for access to the excellent shops, restaurants and transport links of Putney. East Putney (District Line) is the closest underground station and the closest mainline station is Putney (Waterloo) situated on Putney High Street.

## **Terms**

**Tenure** Leasehold, 962 years remaining **Local Authority** London Borough of Wandsworth

**EPC Rating** C **Council Tax Band** C

Service Charge Ad Hoc basis

**Conservation Area** West Putney Conservation Area

**Ground Rent** £35 per annum

Price £200,000 Subject to Contract

For clarification purposes we wish to inform all interested parties that we have prep