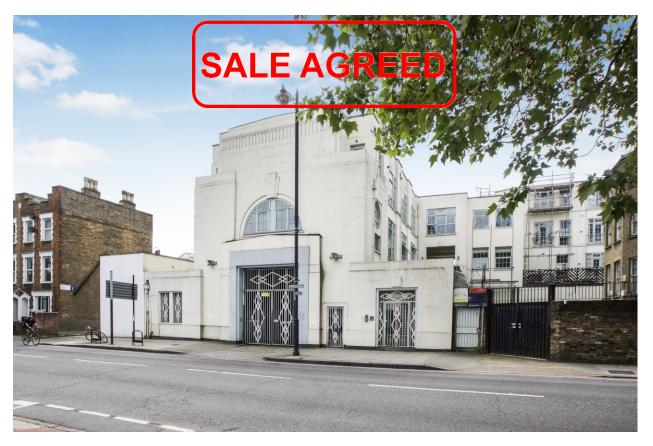

Strand Building, Urswick Road Price £480,200, Leasehold

## **SOLD - WITH BUYERS WAITING**

Call us now on 020 3773 1221

This stunning two-bedroom Art-Deco apartment, located in the highly sought-after Strand Building in Central Hackney, offers secure underground parking and is perfect for those looking for a stylish home in a vibrant and bustling area. Close to many local bars, shops, restaurants & transport links.

## **URSWICK ROAD E9**