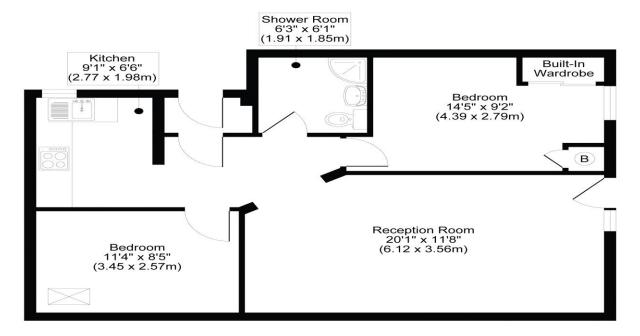

## TOTAL APPROX FLOOR PLAN AREA 631 SQ.FT (59 SQ.M) THIRD FLOOR

All measurements, walls, doors, windows, fittings and their appliances, their size and locations are shown conventionally and are approximate only and cannot be regarded as being a representation either by the seller or his agent.