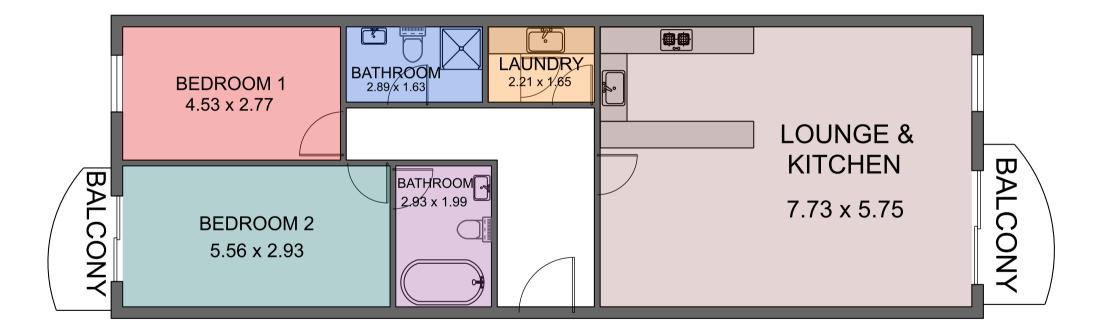

## FLAT 14, 546 CHISWICK HIGH RD W4 5RG

## **TOTAL AREA: 87.55 SQM (EXCL. BALCONIES)**

\*\*\*Please Note. Whilst every attempt has been made to ensure that these floor plans are accurate, please note that measurements are approximate and no responsibility is taken for any error, omission or misstatement. These plans are not drawn to scale and are for identification purposes only and should be used as such by interested parties. No guarantee is given for total square area. Figures given are for initial guidance only and should not be relied upon for valuation purposes or form part of any agreement. \*\*\*