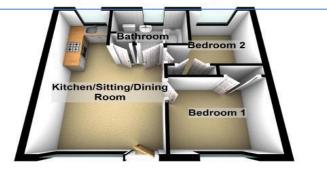

Positioned near parking, overlooking a green, the accommodation is welcoming with open plan living room with sofa, dining area and kitchen. There are two double bedrooms plus a family bathroom. Dine alfresco at the front – a lovely space for morning coffee.

Ground Floor Approx. 34.7 sq. metres (373.2 sq. feet)

Total area: approx. 34.7 sq. metres (373.2 sq. feet) Floor Plans are for guidance purposes only - although we make every attempt to show them accurately they should not be used for planning purposes. Plan produced using The Mobile Agent.