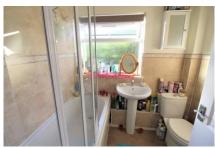

Bedroom 12` X 10`4: A large double bedroom with fitted wardrobes and window to the rear aspect.

Bathroom 5`7 X 6`8: The bathroom is fitted with a white suite comprising; WC, hand basin and bath with shower above, chrome towel rail and window to the side aspect.