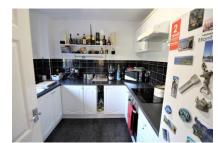

Sitting room 12`6 X 10`4: A light reception room with window to the rear aspect and a built in store cupboard.

Kitchen 8'7 X 8'8: The kitchen is fitted with a modern range of wall and floor united with worktops above and a sink and drainer unit. There is a built in oven with electric hob above. There is a window to the front aspect and spaces for a fridge/freezer and washing machine.