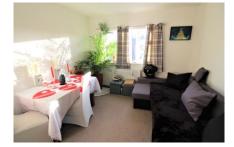

Sitting room 12`6 X 10`4: A light reception room with window to the rear aspect and a built in store cupboard.

Kitchen 8'7 X 8'8: The kitchen is fitted with a modern range of wall and floor united with worktops above and a sink and drainer unit. There is a built in oven with electric hob above. There is a window to the front aspect and spaces for a fridge/freezer and washing machine.