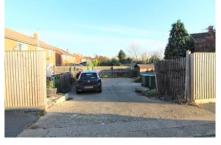

Garden: The property features a low maintenance courtyard style garden to the front, enclosed by low lying brick wall and hedging.

Parking: To the rear of the property is a hard standing for off road parking.