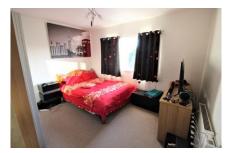

Bedroom 12` X 10`4: A large double bedroom with fitted wardrobes and window to the rear aspect.

Bathroom 5`7 X 6`8: The bathroom is fitted with a white suite comprising; WC, hand basin and bath with shower above, chrome towel rail and window to the side aspect.