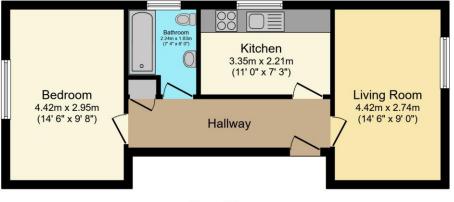

Lease: 105 years remaining, service charge £1300 per annum, ground rent £100 per annum

General: Leasehold, Bucks Council, electric and water connected, electric heating, Council tax band: B, EPC: D.

Floor Plan Floor area 44.5 m<sup>2</sup> (479 sq.ft.)

## TOTAL: 44.5 m<sup>2</sup> (479 sq.ft.)

This floor plan is for illustrative purposes only. It is not drawn to scale. Any measurements, floor areas (including any total floor area), openings and orientations are approximate. No details are guaranteed, they cannot be relied upon for any purpose and do not form any part of any agreement. No liability is taken for any error, omission or implicationers. In our party must pair to upon its main insertion(a) waves Property box in the scale of the scal