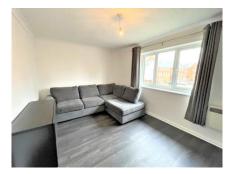

Entrance hall: with access to the loft and airing cupboard.

Living room: a spacious, light living space with double glazed window.

Kitchen: a modern kitchen, refitted by the current owner with a range of wall and floor mounted units, sink and drainer, cooker and integrated washing machine plus space for further appliances. Double glazed window.