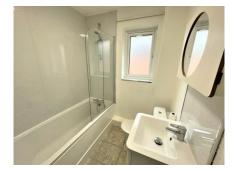

Bathroom: fitted with a suite comprising, WC, hand basin and bath with shower above. Double glazed window.

Bedroom: a spacious double bedroom with double glazed window.

Parking: allocated parking to the rear of the property.