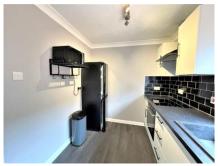

Entrance hall: with access to the loft and airing cupboard.

Living room: a spacious, light living space with double glazed window.

Kitchen: a modern kitchen, refitted by the current owner with a range of wall and floor mounted units, sink and drainer, cooker and integrated washing machine plus space for further appliances. Double glazed window.