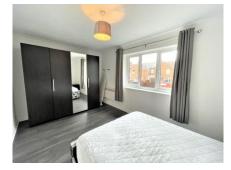

Bathroom: fitted with a suite comprising, WC, hand basin and bath with shower above. Double glazed window.

Bedroom: a spacious double bedroom with double glazed window.

Parking: allocated parking to the rear of the property.