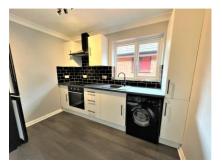

Entrance hall: with access to the loft and airing cupboard.

Living room: a spacious, light living space with double glazed window.

Kitchen: a modern kitchen, refitted by the current owner with a range of wall and floor mounted units, sink and drainer, cooker and integrated washing machine plus space for further appliances. Double glazed window.