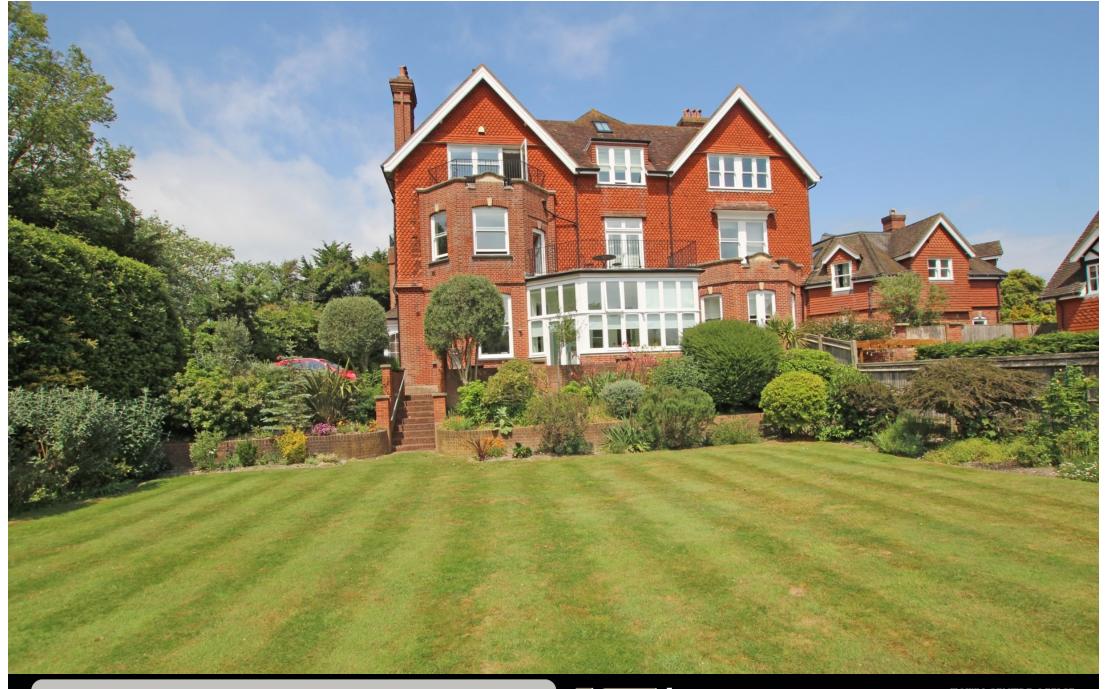

5 Riplingham, 41 Gaudick Road, Eastbourne, BN20 7LW

Price £295,000 | Leasehold

TOWN CENTRE OFFICE 01323 416716

MEADS STREET OFFICE 01323 737962

A first floor apartment, served by passenger lift forming part of a detached Victorian residence converted in 2008 to a particularly high standard within 100 yards of The Royal Eastbourne Golf The apartment provides beautifully Course. proportioned accommodation and of particular note is the splendid 13' x 12' kitchen/dining room, with a comprehensive range of matching wall and base units set beneath granite work surfaces, with intergrated appliances comprising electric oven, 4 ring gas hob with extractor hood over, microwave, dishwasher, washing machine and fridge/freezer. There are two bath/shower rooms (one en-suite) to the master bedroom, whilst other benefits include sealed unit double glazing, gas central heating and an allocated parking space. Riplingham is set within delightful communal gardens and has a secure gated entrance and exit. Located in the Meads area, the village shopping facilities are within a few hundred yards, whilst the seafront is approximately a half mile distant. Eastbourne town centre, served by buses that pass nearby is approximately 1 mile away.

## At a Glance:

- Fine conversion of a detached period house in 2008
- First floor with lift access
- Generous sitting room
- 13` x 12` kitchen/dining room
- Two bedrooms
- Two bath/shower rooms (one ensuite)
- Allocated parking space
- Delightful communal gardens
- Secure gated entrance
- Gas central heating & Sealed unit double glazing