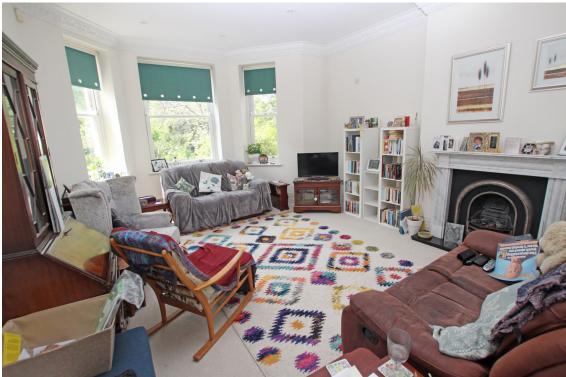

## Accommodation:

PASSENGER LIFT & STAIRCASE TO FIRST FLOOR

HALL

LIVING ROOM

18'0" (5.49m) x 14'6" (4.42m)

KITCHEN/BREAKFAST ROOM

13'9" (4.19m) x 12'9" (3.89m)

**BEDROOM 1** 