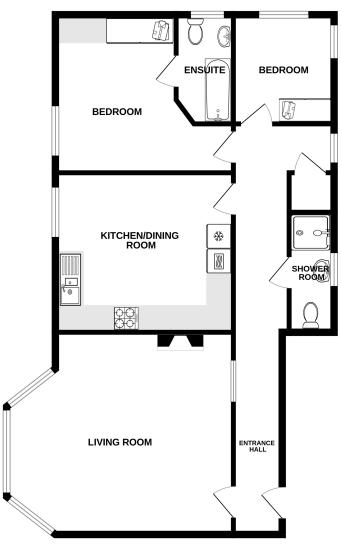

## Accommodation:

PASSENGER LIFT & STAIRCASE TO FIRST FLOOR

HALL

LIVING ROOM

18'0" (5.49m) x 14'6" (4.42m)

KITCHEN/BREAKFAST ROOM

13'9" (4.19m) x 12'9" (3.89m)

**BEDROOM 1** 

13'9" (4.19m) x 12'7" (3.84m)

**EN-SUITE BATHROOM** 

BEDROOM 2

8'9" (2.67m) x 8'9" (2.67m)

SHOWER ROOM/WC

**OUTSIDE:** 

**DELIGHTFUL COMMUNAL GARDENS** 

ALLOCATED PARKING SPACE