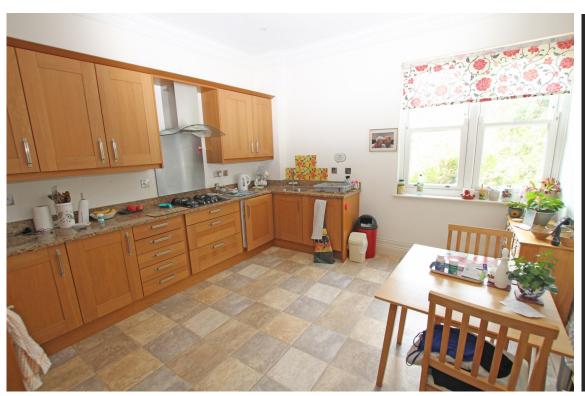

5 Riplingham, 41 Gaudick Road, Eastbourne, BN20 7LW

Price £295,000 | Leasehold

TOWN CENTRE OFFICE 01323 416716

MEADS STREET OFFICE 01323 737962

A first floor apartment, served by passenger lift forming part of a detached Victorian residence converted in 2008 to a particularly high standard within 100 yards of The Royal Eastbourne Golf The apartment provides beautifully Course. proportioned accommodation and of particular note is the splendid 13' x 12' kitchen/dining room, with a comprehensive range of matching wall and base units set beneath granite work surfaces, with intergrated appliances comprising electric oven, 4 ring gas hob with extractor hood over, microwave, dishwasher, washing machine and fridge/freezer. There are two bath/shower rooms (one en-suite) to the master bedroom, whilst other benefits include sealed unit double glazing, gas central heating and an allocated parking space. Riplingham is set within delightful communal gardens and has a secure gated entrance and exit. Located in the Meads area, the village shopping facilities are within a few hundred yards, whilst the seafront is approximately a half mile distant. Eastbourne town centre, served by buses that pass nearby is approximately 1 mile away.

## Accommodation:

PASSENGER LIFT & STAIRCASE TO FIRST FLOOR

HALL

LIVING ROOM

18'0" (5.49m) x 14'6" (4.42m)

KITCHEN/BREAKFAST ROOM

13'9" (4.19m) x 12'9" (3.89m)

**BEDROOM 1** 