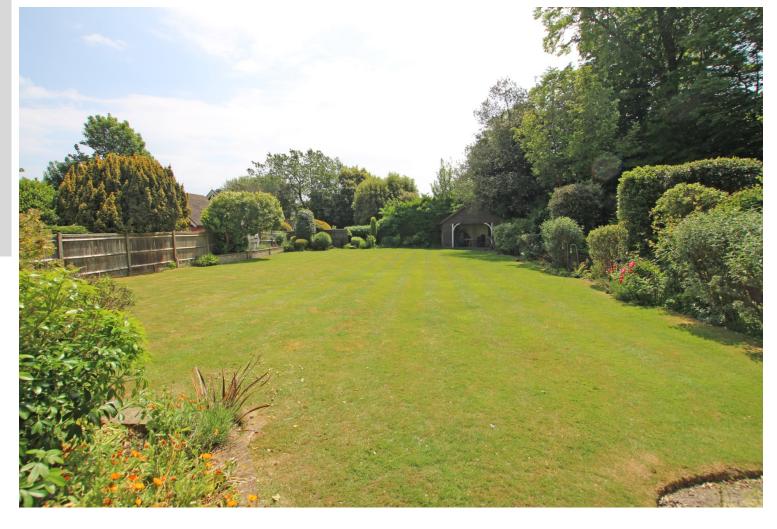

5 Riplingham, 41 Gaudick Road, Eastbourne, BN20 7LW

Price £295,000 | Leasehold

TOWN CENTRE OFFICE 01323 416716

MEADS STREET OFFICE 01323 737962

A first floor apartment, served by passenger lift forming part of a detached Victorian residence converted in 2008 to a particularly high standard within 100 yards of The Royal Eastbourne Golf The apartment provides beautifully Course. proportioned accommodation and of particular note is the splendid 13' x 12' kitchen/dining room, with a comprehensive range of matching wall and base units set beneath granite work surfaces, with intergrated appliances comprising electric oven, 4 ring gas hob with extractor hood over, microwave, dishwasher, washing machine and fridge/freezer. There are two bath/shower rooms (one en-suite) to the master bedroom, whilst other benefits include sealed unit double glazing, gas central heating and an allocated parking space. Riplingham is set within delightful communal gardens and has a secure gated entrance and exit. Located in the Meads area, the village shopping facilities are within a few hundred yards, whilst the seafront is approximately a half mile distant. Eastbourne town centre, served by buses that pass nearby is approximately 1 mile away.

13'9" (4.19m) x 12'7" (3.84m)

**EN-SUITE BATHROOM** 

BEDROOM 2

8'9" (2.67m) x 8'9" (2.67m)

SHOWER ROOM/WC

**OUTSIDE:** 

**DELIGHTFUL COMMUNAL GARDENS** 

ALLOCATED PARKING SPACE