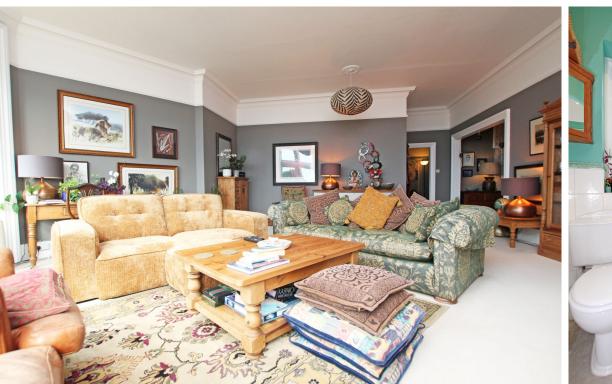

Flat 6 Highmead Manor, Buxton Road, Eastbourne, BN20 7LFPrice £450,000Share of Freehold

TOWN CENTRE OFFICE 01323 416716

MEADS STREET OFFICE 01323 737962

A beautifully appointed three bedroom first floor flat located in the favoured Meads area just a few hundred yards from the seafront. The spacious accommodation includes a superb 31'01 x 23'02 max pentagon-shaped living room with bay window with views to the communal gardens and the sea beyond. There is also a to kitchen/breakfast room with integrated double oven, dishwasher, fridge/freezer and washing machine, dining room, three bedrooms (two of which enjoy the same sea-facing aspect) and a separate bathroom. The flat also has the added benefit of splendid communal gardens, with the use of a communal vegetable garden, a garage on site as well as a share of the freehold. Enjoying a central location, the seafront is within a few hundred yards and local shopping facilities located at Meads Street are only 0.5 miles away. Eastbourne town centre and mainline railway station are also within easy reach. An internal inspection is essential to appreciate the merits of this outstanding home.

## ENTRANCE HALL

LIVING ROOM 31'1" (9.47m) Max x 23'2" (7.06m) (Pentagonshaped) opening to:

**DINING ROOM** 16'6'' (5.03m) x 9'10'' (3m)

**KITCHEN / BREAKFAST ROOM** 14'11" (4.55m) x 10'6" (3.2m)

**BEDROOM 1** 19'8'' (5.99m) x 14'0'' (4.27m) Into Bay

**BEDROOM 2** 16'7'' (5.05m) x 17'5'' (5.31m) Max

BEDROOM 3 12'2" (3.71m) x 8'11" (2.72m)

BATHROOM

OUTSIDE:

COMMUNAL GARDENS including a communal vegetable patch

GARAGE In block

LEASE: Share of Freehold

**MAINTENANCE:** Please contact the office for further details