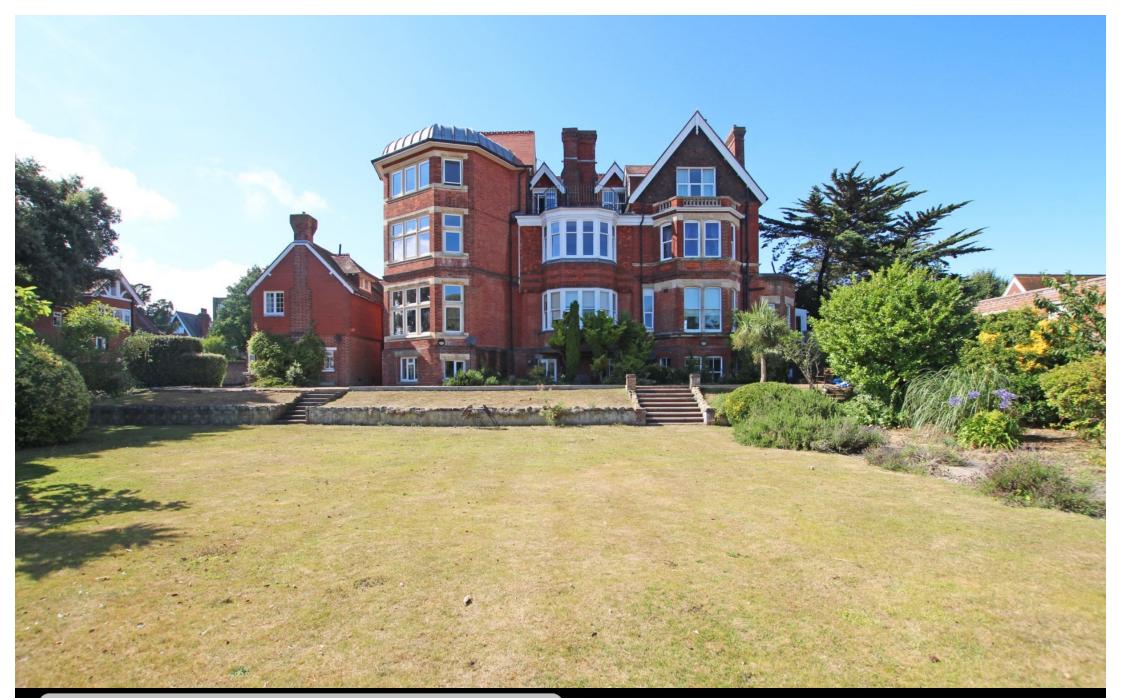

Flat 6 Highmead Manor, Buxton Road, Eastbourne, BN20 7LFPrice £450,000Share of Freehold

TOWN CENTRE OFFICE 01323 416716

MEADS STREET OFFICE 01323 737962

A beautifully appointed three bedroom first floor flat located in the favoured Meads area just a few hundred yards from the seafront. The spacious accommodation includes a superb 31'01 x 23'02 max pentagon-shaped living room with bay window with views to the communal gardens and the sea beyond. There is also a to kitchen/breakfast room with integrated double oven, dishwasher, fridge/freezer and washing machine, dining room, three bedrooms (two of which enjoy the same sea-facing aspect) and a separate bathroom. The flat also has the added benefit of splendid communal gardens, with the use of a communal vegetable garden, a garage on site as well as a share of the freehold. Enjoying a central location, the seafront is within a few hundred yards and local shopping facilities located at Meads Street are only 0.5 miles away. Eastbourne town centre and mainline railway station are also within easy reach. An internal inspection is essential to appreciate the merits of this outstanding home.