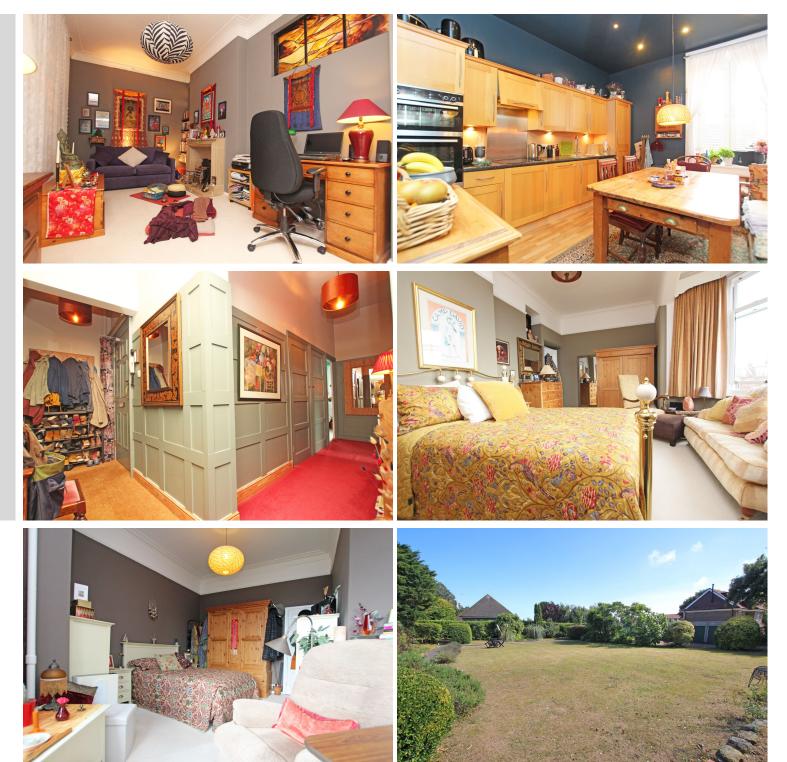

Flat 6 Highmead Manor, Buxton Road, Eastbourne, BN20 7LFPrice £450,000Share of Freehold

TOWN CENTRE OFFICE 01323 416716

MEADS STREET OFFICE 01323 737962

A beautifully appointed three bedroom first floor flat located in the favoured Meads area just a few hundred yards from the seafront. The spacious accommodation includes a superb 31'01 x 23'02 max pentagon-shaped living room with bay window with views to the communal gardens and the sea beyond. There is also a to kitchen/breakfast room with integrated double oven, dishwasher, fridge/freezer and washing machine, dining room, three bedrooms (two of which enjoy the same sea-facing aspect) and a separate bathroom. The flat also has the added benefit of splendid communal gardens, with the use of a communal vegetable garden, a garage on site as well as a share of the freehold. Enjoying a central location, the seafront is within a few hundred yards and local shopping facilities located at Meads Street are only 0.5 miles away. Eastbourne town centre and mainline railway station are also within easy reach. An internal inspection is essential to appreciate the merits of this outstanding home.

## ENTRANCE HALL

LIVING ROOM 31'1" (9.47m) Max x 23'2" (7.06m) (Pentagonshaped) opening to:

**DINING ROOM** 16'6'' (5.03m) x 9'10'' (3m)

**KITCHEN / BREAKFAST ROOM** 14'11" (4.55m) x 10'6" (3.2m)

**BEDROOM 1** 19'8'' (5.99m) x 14'0'' (4.27m) Into Bay

**BEDROOM 2** 16'7'' (5.05m) x 17'5'' (5.31m) Max

BEDROOM 3 12'2" (3.71m) x 8'11" (2.72m)

BATHROOM

OUTSIDE:

COMMUNAL GARDENS including a communal vegetable patch

GARAGE In block

LEASE: Share of Freehold

**MAINTENANCE:** Please contact the office for further details