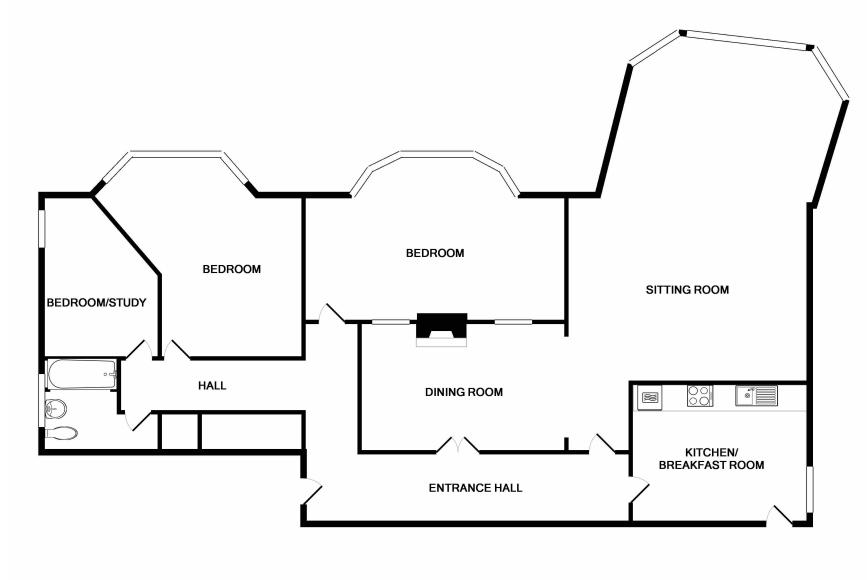

## Accommodation:

## ENTRANCE HALL

LIVING ROOM 31'1" (9.47m) Max x 23'2" (7.06m) (Pentagonshaped) opening to:

**DINING ROOM** 16'6'' (5.03m) x 9'10'' (3m)

**KITCHEN / BREAKFAST ROOM** 14'11" (4.55m) x 10'6" (3.2m)

**BEDROOM 1** 19'8'' (5.99m) x 14'0'' (4.27m) Into Bay

**BEDROOM 2** 16'7'' (5.05m) x 17'5'' (5.31m) Max

BEDROOM 3 12'2" (3.71m) x 8'11" (2.72m)

BATHROOM

OUTSIDE:

COMMUNAL GARDENS including a communal vegetable patch

GARAGE In block

LEASE: Share of Freehold

**MAINTENANCE:** Please contact the office for further details

Whilst every attempt has been made to ensure the accuracy of the floor plan contained here, measurements of doors, windows, rooms and any other items are approximate and no responsibility is taken for any error, omisions or mis-statement. This plan is for illustrative purposes only and should be used as such by any prospective purchase. Made with Metrops @2018