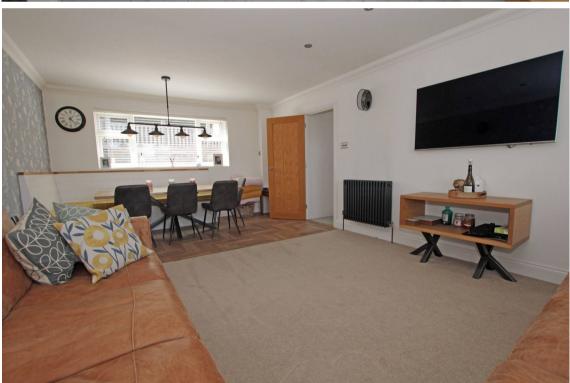

3 Wells Close, Eastbourne, BN20 7TX

Price £925,000 | Freehold

TOWN CENTRE OFFICE 01323 416716

MEADS STREET OFFICE 01323 737962

A beautifully appointed four/five bedroom detached house that has been the subject of an extensive renovation programme by the present owners, who have created an exceptional family home in the much favoured Meads area of Eastbourne. The accommodation includes a generous formal sitting room together with a 20° x 17° Lshape family room/dining room and a magnificent 24' x 11" kitchen/breakfast room with bi-fold doors opening on to the southwesterly facing rear garden. The kitchen area is fitted with a comprehensive range of contemporary wall and base units beneath solid wood work surfaces with an integrated dishwasher. The central island /breakfast bar has an integrated fridge, freezer and wine chiller beneath a quartz counter top. The generous utility room provides ample space for other white goods. Three of the four bedrooms have fitted wardrobes and the master bedroom has a re-fitted en-suite shower room. The other three bedrooms are served by a luxuriously appointed family bathroom with both a bath and shower cubicle. The southwesterly rear garden enjoys considerable seclusion and has been landscaped to provide three tiered areas and designed to be safe and secure for children. The lower level is hard landscaped and provides an ideal environment for al fresco dining in the afternoon and evening sun. The middle tier is currently arranged as a children's play area and is enclosed with glass and stainless steel balustrades, whilst the upper area is laid to lawn. There is ample driveway parking in addition to the single garage at the front of the house. An internal inspection is essential to appreciate the merits of this magnificent family home.

## Accommodation:

**PORCH** 

HALL

CLOAKROOM/WC

**L-SHAPE FAMILY ROOM/BEDROOM 5** 20'0" (6.1m) x 17'4" (5.28m) Max

LIVING ROOM

20'10" (6.35m) x 12'10" (3.91m)

KITCHEN/BREAKFAST ROOM