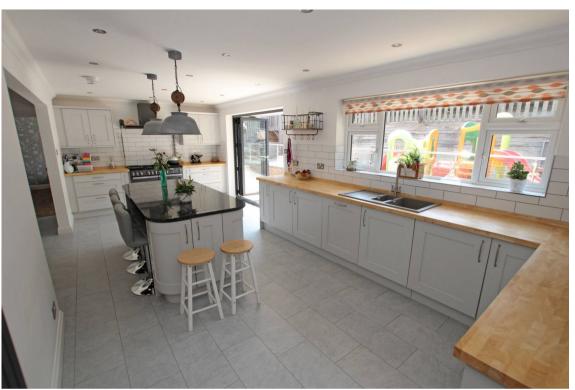

3 Wells Close, Eastbourne, BN20 7TX

Price £925,000 | Freehold

TOWN CENTRE OFFICE 01323 416716

MEADS STREET OFFICE 01323 737962

A beautifully appointed four/five bedroom detached house that has been the subject of an extensive renovation programme by the present owners, who have created an exceptional family home in the much favoured Meads area of Eastbourne. The accommodation includes a generous formal sitting room together with a 20° x 17° Lshape family room/dining room and a magnificent 24' x 11" kitchen/breakfast room with bi-fold doors opening on to the southwesterly facing rear garden. The kitchen area is fitted with a comprehensive range of contemporary wall and base units beneath solid wood work surfaces with an integrated dishwasher. The central island /breakfast bar has an integrated fridge, freezer and wine chiller beneath a quartz counter top. The generous utility room provides ample space for other white goods. Three of the four bedrooms have fitted wardrobes and the master bedroom has a re-fitted en-suite shower room. The other three bedrooms are served by a luxuriously appointed family bathroom with both a bath and shower cubicle. The southwesterly rear garden enjoys considerable seclusion and has been landscaped to provide three tiered areas and designed to be safe and secure for children. The lower level is hard landscaped and provides an ideal environment for al fresco dining in the afternoon and evening sun. The middle tier is currently arranged as a children's play area and is enclosed with glass and stainless steel balustrades, whilst the upper area is laid to lawn. There is ample driveway parking in addition to the single garage at the front of the house. An internal inspection is essential to appreciate the merits of this magnificent family home.

## Accommodation:

**PORCH** 

HALL

CLOAKROOM/WC

**L-SHAPE FAMILY ROOM/BEDROOM 5** 20'0" (6.1m) x 17'4" (5.28m) Max

LIVING ROOM

20'10" (6.35m) x 12'10" (3.91m)

KITCHEN/BREAKFAST ROOM

24'4" (7.42m) x 11'0" (3.35m)

UTILITY ROOM

11'0" (3.35m) x 9'10" (3m)

LANDING

**MASTER BEDROOM** 

18'2" (5.54m) x 13'0" (3.96m)

**EN-SUITE SHOWER ROOM** 

BEDROOM 2