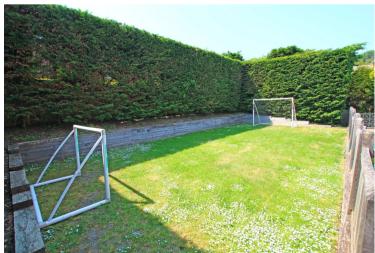

3 Wells Close, Eastbourne, BN20 7TX

Price £925,000 | Freehold

TOWN CENTRE OFFICE 01323 416716

MEADS STREET OFFICE 01323 737962

A beautifully appointed four/five bedroom detached house that has been the subject of an extensive renovation programme by the present owners, who have created an exceptional family home in the much favoured Meads area of Eastbourne. The accommodation includes a generous formal sitting room together with a 20° x 17° Lshape family room/dining room and a magnificent 24' x 11" kitchen/breakfast room with bi-fold doors opening on to the southwesterly facing rear garden. The kitchen area is fitted with a comprehensive range of contemporary wall and base units beneath solid wood work surfaces with an integrated dishwasher. The central island /breakfast bar has an integrated fridge, freezer and wine chiller beneath a quartz counter top. The generous utility room provides ample space for other white goods. Three of the four bedrooms have fitted wardrobes and the master bedroom has a re-fitted en-suite shower room. The other three bedrooms are served by a luxuriously appointed family bathroom with both a bath and shower cubicle. The southwesterly rear garden enjoys considerable seclusion and has been landscaped to provide three tiered areas and designed to be safe and secure for children. The lower level is hard landscaped and provides an ideal environment for al fresco dining in the afternoon and evening sun. The middle tier is currently arranged as a children's play area and is enclosed with glass and stainless steel balustrades, whilst the upper area is laid to lawn. There is ample driveway parking in addition to the single garage at the front of the house. An internal inspection is essential to appreciate the merits of this magnificent family home.

11'3" (3.43m) x 9'4" (2.84m)

**BEDROOM 3** 

11'6" (3.51m) x 9'4" (2.84m)

**BEDROOM 4** 

9'8" (2.95m) x 9'0" (2.74m)

**FAMILY BATHROOM** 

OUTSIDE:

SOUTH WESTERLY FACING REAR GARDEN