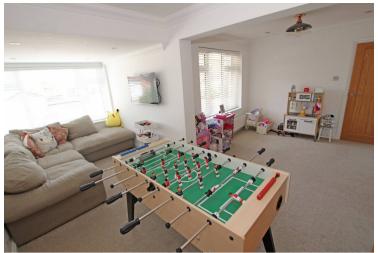

## Accommodation:

**PORCH** 

HALL

CLOAKROOM/WC

**L-SHAPE FAMILY ROOM/BEDROOM 5** 20'0" (6.1m) x 17'4" (5.28m) Max

LIVING ROOM

20'10" (6.35m) x 12'10" (3.91m)

KITCHEN/BREAKFAST ROOM