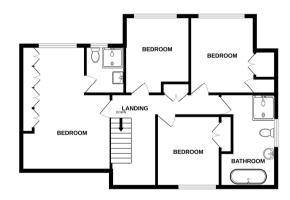

24'4" (7.42m) x 11'0" (3.35m)

UTILITY ROOM

11'0" (3.35m) x 9'10" (3m)

LANDING

**MASTER BEDROOM** 

18'2" (5.54m) x 13'0" (3.96m)

**EN-SUITE SHOWER ROOM** 

BEDROOM 2

11'3" (3.43m) x 9'4" (2.84m)

**BEDROOM 3** 

11'6" (3.51m) x 9'4" (2.84m)

**BEDROOM 4** 

9'8" (2.95m) x 9'0" (2.74m)

**FAMILY BATHROOM** 

OUTSIDE:

SOUTH WESTERLY FACING REAR GARDEN

## 1ST FLOOR

Whilst every attempt has been made to ensure the accuracy of the floorplan contained here, measurements of doors, windows, rooms and any other tlems are approximate and no responsibility is laten for any error, omission or mis-statement. This plan is for illustrative purposes only and should be used as such by any prospective purchaser. The services, systems and appliances shown have not been tested and no guarantee as to their operability or efficiency can be given.