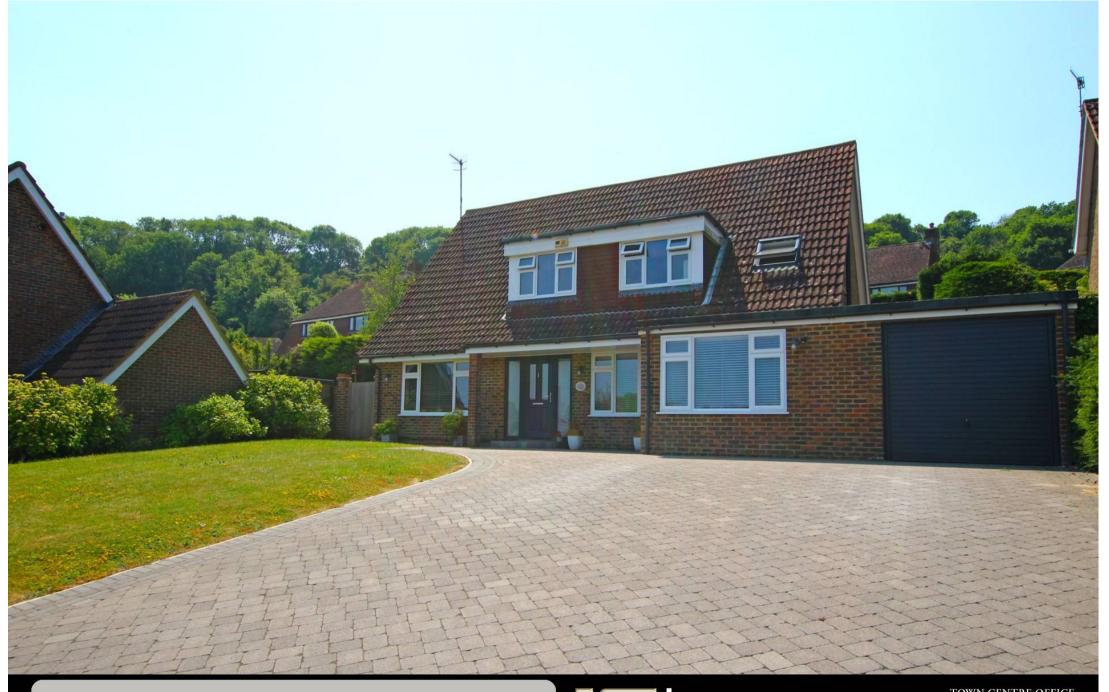

3 Wells Close, Eastbourne, BN20 7TX

Price £925,000 | Freehold

TOWN CENTRE OFFICE 01323 416716

MEADS STREET OFFICE 01323 737962

A beautifully appointed four/five bedroom detached house that has been the subject of an extensive renovation programme by the present owners, who have created an exceptional family home in the much favoured Meads area of Eastbourne. The accommodation includes a generous formal sitting room together with a 20° x 17° Lshape family room/dining room and a magnificent 24' x 11" kitchen/breakfast room with bi-fold doors opening on to the southwesterly facing rear garden. The kitchen area is fitted with a comprehensive range of contemporary wall and base units beneath solid wood work surfaces with an integrated dishwasher. The central island /breakfast bar has an integrated fridge, freezer and wine chiller beneath a quartz counter top. The generous utility room provides ample space for other white goods. Three of the four bedrooms have fitted wardrobes and the master bedroom has a re-fitted en-suite shower room. The other three bedrooms are served by a luxuriously appointed family bathroom with both a bath and shower cubicle. The southwesterly rear garden enjoys considerable seclusion and has been landscaped to provide three tiered areas and designed to be safe and secure for children. The lower level is hard landscaped and provides an ideal environment for al fresco dining in the afternoon and evening sun. The middle tier is currently arranged as a children's play area and is enclosed with glass and stainless steel balustrades, whilst the upper area is laid to lawn. There is ample driveway parking in addition to the single garage at the front of the house. An internal inspection is essential to appreciate the merits of this magnificent family home.