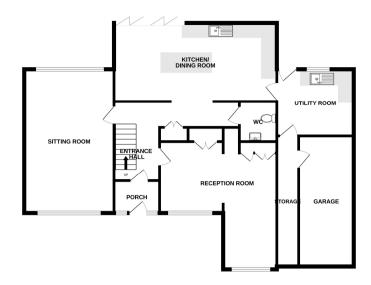

## Accommodation:

**PORCH** 

HALL

CLOAKROOM/WC

**L-SHAPE FAMILY ROOM/BEDROOM 5** 20'0" (6.1m) x 17'4" (5.28m) Max

LIVING ROOM

20'10" (6.35m) x 12'10" (3.91m)

KITCHEN/BREAKFAST ROOM

24'4" (7.42m) x 11'0" (3.35m)

UTILITY ROOM

11'0" (3.35m) x 9'10" (3m)

LANDING

**MASTER BEDROOM** 

18'2" (5.54m) x 13'0" (3.96m)

**EN-SUITE SHOWER ROOM** 

BEDROOM 2

11'3" (3.43m) x 9'4" (2.84m)

**BEDROOM 3** 

11'6" (3.51m) x 9'4" (2.84m)

**BEDROOM 4** 

9'8" (2.95m) x 9'0" (2.74m)

**FAMILY BATHROOM** 

OUTSIDE:

SOUTH WESTERLY FACING REAR GARDEN

**GARAGE** 

18'6" (5.64m) x 8'3" (2.51m)

COUNCIL TAX:

Band `F`

EPC:

, C,

## 1ST FLOOR

Whilst every attempt has been made to ensure the accuracy of the floorplan contained here, measurements of doors, windows, rooms and any other tlems are approximate and no responsibility is laten for any error, omission or mis-statement. This plan is for illustrative purposes only and should be used as such by any prospective purchaser. The services, systems and appliances shown have not been tested and no guarantee as to their operability or efficiency can be given.