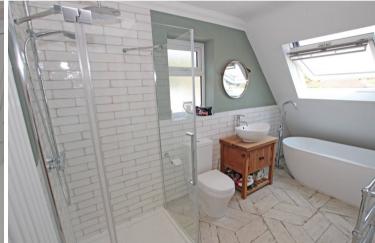

## Accommodation:

**PORCH** 

HALL

CLOAKROOM/WC

**L-SHAPE FAMILY ROOM/BEDROOM 5** 20'0" (6.1m) x 17'4" (5.28m) Max

LIVING ROOM

20'10" (6.35m) x 12'10" (3.91m)

KITCHEN/BREAKFAST ROOM

11'3" (3.43m) x 9'4" (2.84m)

**BEDROOM 3** 

11'6" (3.51m) x 9'4" (2.84m)

**BEDROOM 4** 

9'8" (2.95m) x 9'0" (2.74m)

**FAMILY BATHROOM** 

OUTSIDE:

SOUTH WESTERLY FACING REAR GARDEN