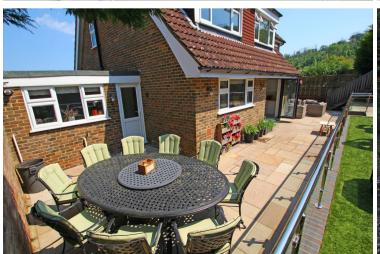

3 Wells Close, Eastbourne, BN20 7TX

Price £925,000 | Freehold

TOWN CENTRE OFFICE 01323 416716

MEADS STREET OFFICE 01323 737962

A beautifully appointed four/five bedroom detached house that has been the subject of an extensive renovation programme by the present owners, who have created an exceptional family home in the much favoured Meads area of Eastbourne. The accommodation includes a generous formal sitting room together with a 20° x 17° Lshape family room/dining room and a magnificent 24' x 11" kitchen/breakfast room with bi-fold doors opening on to the southwesterly facing rear garden. The kitchen area is fitted with a comprehensive range of contemporary wall and base units beneath solid wood work surfaces with an integrated dishwasher. The central island /breakfast bar has an integrated fridge, freezer and wine chiller beneath a quartz counter top. The generous utility room provides ample space for other white goods. Three of the four bedrooms have fitted wardrobes and the master bedroom has a re-fitted en-suite shower room. The other three bedrooms are served by a luxuriously appointed family bathroom with both a bath and shower cubicle. The southwesterly rear garden enjoys considerable seclusion and has been landscaped to provide three tiered areas and designed to be safe and secure for children. The lower level is hard landscaped and provides an ideal environment for al fresco dining in the afternoon and evening sun. The middle tier is currently arranged as a children's play area and is enclosed with glass and stainless steel balustrades, whilst the upper area is laid to lawn. There is ample driveway parking in addition to the single garage at the front of the house. An internal inspection is essential to appreciate the merits of this magnificent family home.

11'3" (3.43m) x 9'4" (2.84m)

**BEDROOM 3** 

11'6" (3.51m) x 9'4" (2.84m)

**BEDROOM 4** 

9'8" (2.95m) x 9'0" (2.74m)

**FAMILY BATHROOM** 

OUTSIDE:

SOUTH WESTERLY FACING REAR GARDEN