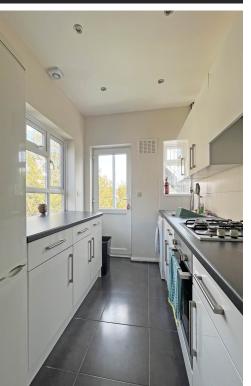

Flat 2, 47 Blackwater Road, Eastbourne, BN20 7DH

Price £290,000 | Share of Freehold

TOWN CENTRE OFFICE 01323 416716

MEADS STREET OFFICE 01323 737962

A spacious three bedroom flat located on the first floor of this attractive flint faced period building in the ever popular Lower Meads area of Eastbourne close to the seafront, theatres, town centre and train station. This delightful property is offered to the market chain free and enjoys accommodation comprising communal entrance hall, spacious private entrance hall, large sitting/dining room, kitchen with range of matching wall and base units along with a range of work surfaces, bathroom/wc, separate wc and three excellent size bedrooms. The property is set within well kept communal gardens and located in the much favoured Lower Meads area. The town centre and railway station are within a half mile, whilst the seafront is a similar distance away.

## Accommodation:

STAIRS TO FIRST FLOOR

FRONT DOOR TO:

**ENTRANCE HALL** 

12'1" (3.68m) x 7'1" (2.16m)

LIVING ROOM

15'2" (4.62m) x 19'6" (5.94m) Max

**KITCHEN** 