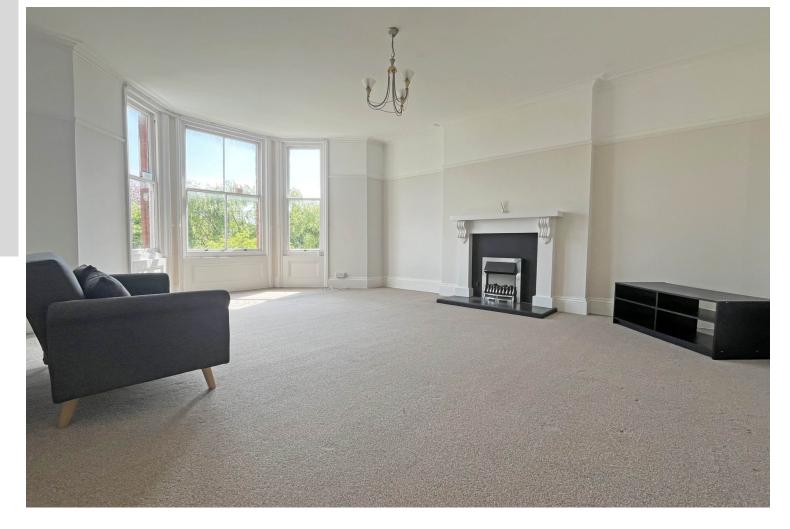

Flat 2, 47 Blackwater Road, Eastbourne, BN20 7DH

Price £290,000 | Share of Freehold

TOWN CENTRE OFFICE 01323 416716

MEADS STREET OFFICE 01323 737962

A spacious three bedroom flat located on the first floor of this attractive flint faced period building in the ever popular Lower Meads area of Eastbourne close to the seafront, theatres, town centre and train station. This delightful property is offered to the market chain free and enjoys accommodation comprising communal entrance hall, spacious private entrance hall, large sitting/dining room, kitchen with range of matching wall and base units along with a range of work surfaces, bathroom/wc, separate wc and three excellent size bedrooms. The property is set within well kept communal gardens and located in the much favoured Lower Meads area. The town centre and railway station are within a half mile, whilst the seafront is a similar distance away.

## At a Glance:

- First floor character flat
- Three bedrooms
- 19`6" x 15`2" Living room
- Fitted kitchen
- Bathroom and separate wc
- Share of Freehold
- Favoured Lower Meads location
- Communal gardens
- Chain free

## Accommodation:

STAIRS TO FIRST FLOOR

FRONT DOOR TO:

**ENTRANCE HALL** 

12'1" (3.68m) x 7'1" (2.16m)

LIVING ROOM

15'2" (4.62m) x 19'6" (5.94m) Max

**KITCHEN** 