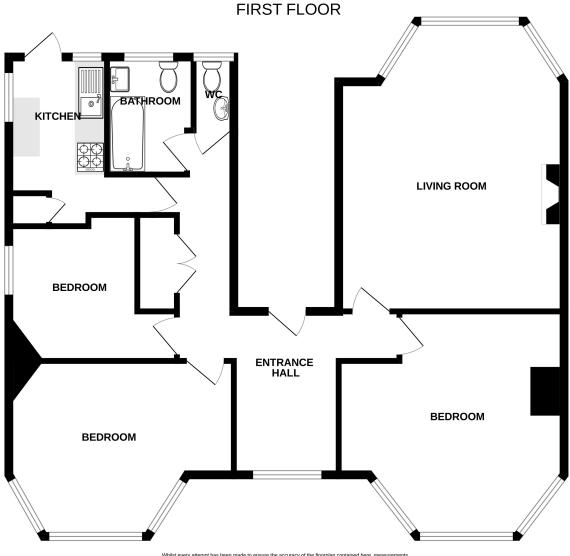

## Accommodation:

STAIRS TO FIRST FLOOR

FRONT DOOR TO:

**ENTRANCE HALL** 

12'1" (3.68m) x 7'1" (2.16m)

LIVING ROOM

15'2" (4.62m) x 19'6" (5.94m) Max

**KITCHEN** 

12'2" (3.71m) x 7'9" (2.36m)

BEDROOM 1

15'4" (4.67m) x 14'7" (4.45m)

BEDROOM 2

14'8" (4.47m) x 12'2" (3.71m) Max

BEDROOM 3

8'3" (2.51m) x 8'10" (2.69m)

**BATHROOM** 

SEPARATE WC

**OUTSIDE:** 

**COMMUNAL GARDENS** 

LEASE:

999 years from 25.3.1968

**MAINTENANCE:** 

Approx £200 per month

**GROUND RENT:** 

Peppercorn

EPC:

'D'

**COUNCIL TAX:** 

Band 'C'

(All details concerning the terms of the Lease and outgoings are subject to verification)

Whilst every attempt has been made to ensure the accuracy of the floorplan contained here, measurements of doors, windows, rooms and any other terms are approximate and no responsibility is taken for any eror, omission or mis-statement. This plan lis for illustrative purposes only and should be used as such by any prospective purchaser. The services, systems and appliances shown have not been tested and no guarantee as to their operability or efficiency can be given.