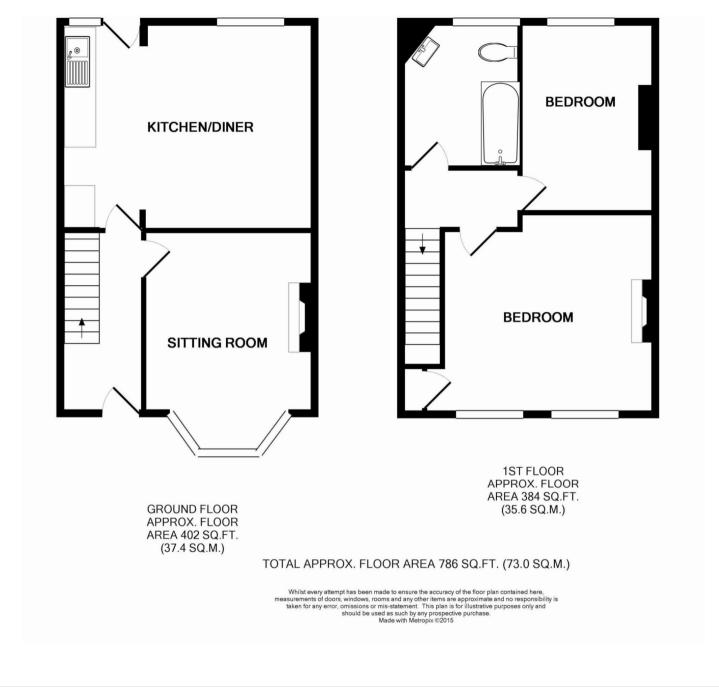

## **Accommodation:**

**HALL** 

**SITTING ROOM** 

10'9" (3.28m) x 13'11" (4.24m) Into Bay

KITCHEN/DINING ROOM

16'5" (5m) x 13'0" (3.96m)

**BEDROOM 1** 

16'6" (5.03m) x 11'6" (3.51m) narrowing to 13`8"

**BEDROOM 2** 

13'0" (3.96m) x 9'0" (2.74m)

**BATHROOM/WC** 

**OUTSIDE**:

**FRONT GARDEN** 

**REAR GARDEN** 

In excess of 55`

**OUTSIDE WC & STORE** 