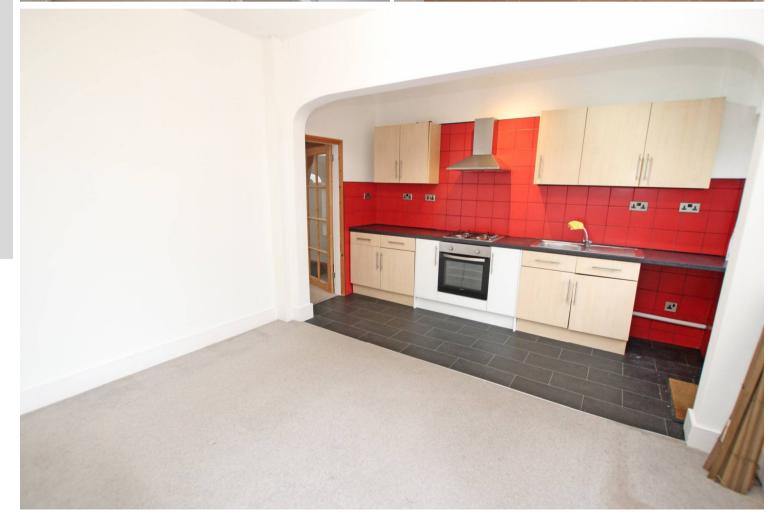

34 Birling Street, Eastbourne, BN21 1RL

Price £325,000 | Freehold

TOWN CENTRE OFFICE 01323 416716

MEADS STREET OFFICE 01323 737962

A newly decorated bay-fronted house of pleasing period character enviably located on the much favoured Old Town area of Eastbourne. The house forms part of a terrace of similar properties and provides wellproportioned accommodation over two floors. The sitting room is arranged at the front of the house whilst the kitchen/dining room provides access to the rear garden. The kitchen area is fitted with a range of wall and base units to one wall with an integrated oven and hob. The two first floor bedrooms are double rooms and are served by a spacious re-fitted bathroom. Other benefits include gas central heating and sealed unit double glazing to the front elevation. The rear garden extends to approximately 55` and is laid principally to lawn. Local shopping facilities are available in Green Street whilst schools catering for most age groups are in the vicinity.

## **Accommodation:**

**HALL** 

**SITTING ROOM** 

10'9" (3.28m) x 13'11" (4.24m) Into Bay

KITCHEN/DINING ROOM

16'5" (5m) x 13'0" (3.96m)

**BEDROOM 1** 

16'6" (5.03m) x 11'6" (3.51m) narrowing to 13`8"