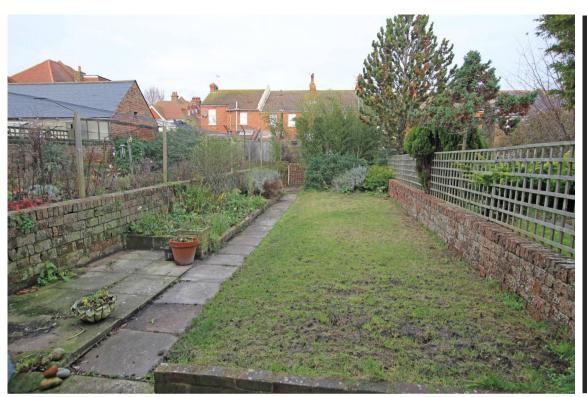

34 Birling Street, Eastbourne, BN21 1RL

Price £325,000 | Freehold

TOWN CENTRE OFFICE 01323 416716

MEADS STREET OFFICE 01323 737962

A newly decorated bay-fronted house of pleasing period character enviably located on the much favoured Old Town area of Eastbourne. The house forms part of a terrace of similar properties and provides wellproportioned accommodation over two floors. The sitting room is arranged at the front of the house whilst the kitchen/dining room provides access to the rear garden. The kitchen area is fitted with a range of wall and base units to one wall with an integrated oven and hob. The two first floor bedrooms are double rooms and are served by a spacious re-fitted bathroom. Other benefits include gas central heating and sealed unit double glazing to the front elevation. The rear garden extends to approximately 55` and is laid principally to lawn. Local shopping facilities are available in Green Street whilst schools catering for most age groups are in the vicinity.

## At a Glance:

- Two double bedrooms
- Generous kitchen/dining room
- 55` rear garden
- Re-fitted bathroom
- Gas central heating
- Partial sealed unit double glazing

**BEDROOM 2** 

13'0" (3.96m) x 9'0" (2.74m)

**BATHROOM/WC** 

**OUTSIDE**:

**FRONT GARDEN** 

**REAR GARDEN** 

In excess of 55`

**OUTSIDE WC & STORE** 