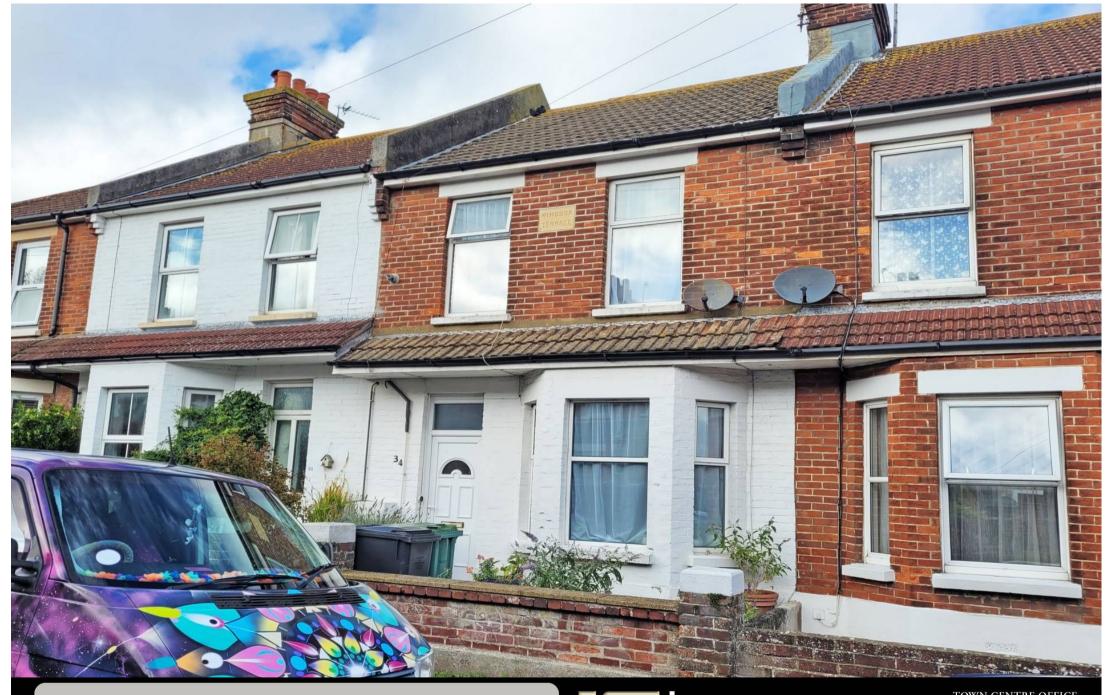

34 Birling Street, Eastbourne, BN21 1RL

Price £325,000 | Freehold

TOWN CENTRE OFFICE 01323 416716

MEADS STREET OFFICE 01323 737962

A newly decorated bay-fronted house of pleasing period character enviably located on the much favoured Old Town area of Eastbourne. The house forms part of a terrace of similar properties and provides wellproportioned accommodation over two floors. The sitting room is arranged at the front of the house whilst the kitchen/dining room provides access to the rear garden. The kitchen area is fitted with a range of wall and base units to one wall with an integrated oven and hob. The two first floor bedrooms are double rooms and are served by a spacious re-fitted bathroom. Other benefits include gas central heating and sealed unit double glazing to the front elevation. The rear garden extends to approximately 55` and is laid principally to lawn. Local shopping facilities are available in Green Street whilst schools catering for most age groups are in the vicinity.