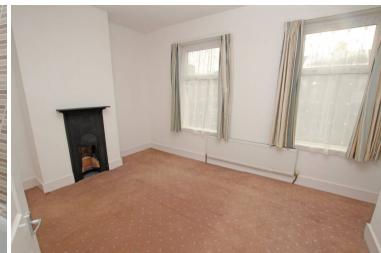

## **Accommodation:**

**HALL** 

**SITTING ROOM** 

10'9" (3.28m) x 13'11" (4.24m) Into Bay

KITCHEN/DINING ROOM

16'5" (5m) x 13'0" (3.96m)

**BEDROOM 1** 

16'6" (5.03m) x 11'6" (3.51m) narrowing to 13`8"

**BEDROOM 2** 

13'0" (3.96m) x 9'0" (2.74m)

**BATHROOM/WC** 

**OUTSIDE**:

**FRONT GARDEN** 

**REAR GARDEN** 

In excess of 55`

**OUTSIDE WC & STORE** 