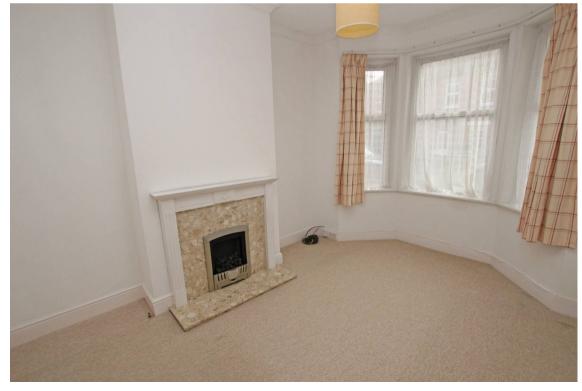

34 Birling Street, Eastbourne, BN21 1RL

Price £325,000 | Freehold

TOWN CENTRE OFFICE 01323 416716

MEADS STREET OFFICE 01323 737962

A newly decorated bay-fronted house of pleasing period character enviably located on the much favoured Old Town area of Eastbourne. The house forms part of a terrace of similar properties and provides wellproportioned accommodation over two floors. The sitting room is arranged at the front of the house whilst the kitchen/dining room provides access to the rear garden. The kitchen area is fitted with a range of wall and base units to one wall with an integrated oven and hob. The two first floor bedrooms are double rooms and are served by a spacious re-fitted bathroom. Other benefits include gas central heating and sealed unit double glazing to the front elevation. The rear garden extends to approximately 55` and is laid principally to lawn. Local shopping facilities are available in Green Street whilst schools catering for most age groups are in the vicinity.

## **Accommodation:**

**HALL** 

**SITTING ROOM** 

10'9" (3.28m) x 13'11" (4.24m) Into Bay

KITCHEN/DINING ROOM

16'5" (5m) x 13'0" (3.96m)

**BEDROOM 1** 

16'6" (5.03m) x 11'6" (3.51m) narrowing to 13`8"