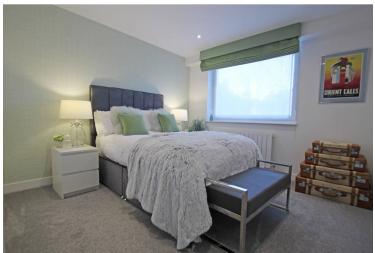

# **BEDROOM TWO**

12'11" (3.94m) x 10'11" (3.33m)

# BEDROOM THREE

10'11" (3.33m) x 7'11" (2.41m)