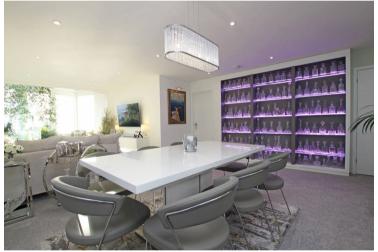

#### SITTING/DINING ROOM

 $25^{\circ}4^{\circ}$  (7.72m) x 15'3" (4.65m) Sliding glass doors opening to: