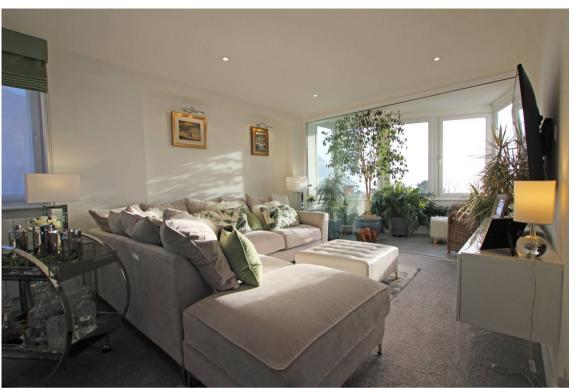

#### SITTING/DINING ROOM

 $25^{\circ}4^{\circ}$  (7.72m) x 15'3" (4.65m) Sliding glass doors opening to:

#### WINTER GARDEN

Tiled floor