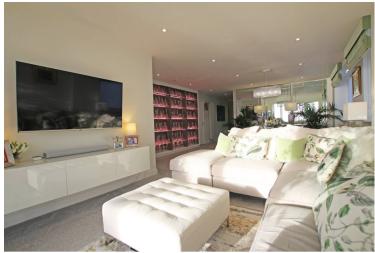

#### SITTING/DINING ROOM

 $25^{\circ}4^{\circ}$  (7.72m) x 15'3" (4.65m) Sliding glass doors opening to: