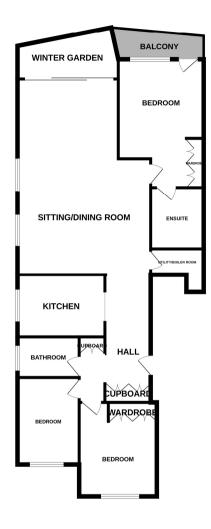

# Accommodation:

# COMMUNAL ENTRANCE LOBBY AND HALLWAYS

2 lifts and stairs leading to the 2nd floor

# SPACIOUS PRIVATE ENTRANCE HALL

With large built in wardrobes, opening to:

#### SITTING/DINING ROOM

 $25^{\circ}4^{\circ}$  (7.72m) x 15'3" (4.65m) Sliding glass doors opening to:

#### WINTER GARDEN

Tiled floor

#### KITCHEN

11'5" (3.48m) x 8'10" (2.69m)

#### BEDROOM ONE

16'7" (5.05m) x 11'11" (3.63m) Access to Balcony

#### EN-SUITE SHOWER ROOM

**BALCONY** 

# **BEDROOM TWO**

12'11" (3.94m) x 10'11" (3.33m)

# BEDROOM THREE

10'11" (3.33m) x 7'11" (2.41m)

# BATHROOM

OUTSIDE: