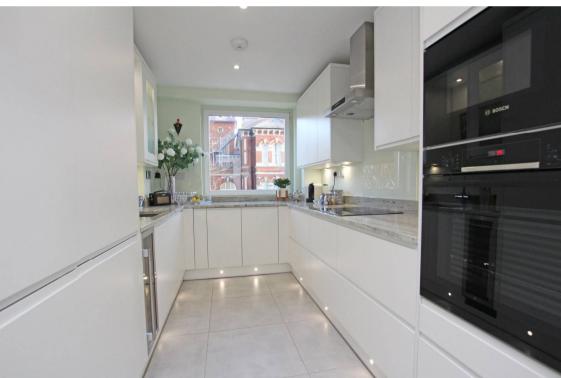

rdrobes and the doors throughout have been custom built and designed to match. The property has been recently re-wired, re-plumbed and enjoys the benefit of a new gas boiler and radiators, the kitchen, bathroom and en-suite shower room all have under floor heating. South Cliff Tower boasts an on-site concierge service and for extra convenience there is an allocated parking space within a secure covered residents` car park.

















# At a Glance:

- Beautifully presented three bedroom 2nd floor apartment
- Iconic South CliffTower
- Gorgeous kitchen with granite work tops
- Contemporary Bathroom plus en-suite shower room
- Breath taking sea views
- Balcony
- Light filled sitting/dining room
- Enclosed winter garden
- Allocated parking space
- Double glazing and gas central heating





# Accommodation:

# COMMUNAL ENTRANCE LOBBY AND HALLWAYS

2 lifts and stairs leading to the 2nd floor

# SPACIOUS PRIVATE ENTRANCE HALL

With large built in wardrobes, opening to:

#### SITTING/DINING ROOM

 $25^{\circ}4^{\circ}$  (7.72m) x 15'3" (4.65m) Sliding glass doors opening to:

#### WINTER GARDEN

Tiled floor

#### KITCHEN

11'5" (3.48m) x 8'10" (2.69m)

# UTILITY/BOILER ROOM

#### BEDROOM ONE

16'7" (5.05m) x 11'11" (3.63m) Access to Balcony

#### EN-SUITE SHOWER ROOM

**BALCONY** 

# **BEDROOM TWO**

12'11" (3.94m) x 10'11" (3.33m)

# BEDROOM THREE

10'11" (3.33m) x 7'11" (2.41m)

# BATHROOM

OUTSIDE:

# **COMMUNAL GARDENS**

# ALLOCATED PARKING SPACE

Within a secure covered residents car park

#### MAINTENANCE CHARGE:

£3630 Per half year

# LEASE:

Remainder of a 999 year