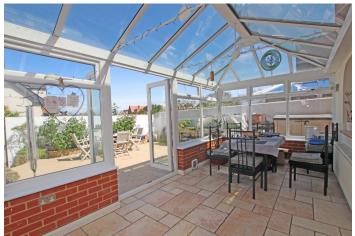

## Accommodation:

**VESTIBULE** 

RECEPTION HALL

LIVING ROOM

37'6" (11.43m) Max x 14'8" (4.47m)

KITCHEN/BREAKFAST ROOM

17'6" (5.33m) x 18'8" (5.69m) Max

**SUN ROOM** 

19'2" (5.84m) x 8'10" (2.69m)

CLOAKROOM/WC

FIRST FLOOR LANDING

BEDROOM 1

18'2" (5.54m) x 17'6" (5.33m) Max

BEDROOM 3

14'9" (4.5m) x 12'3" (3.73m)

BEDROOM 4