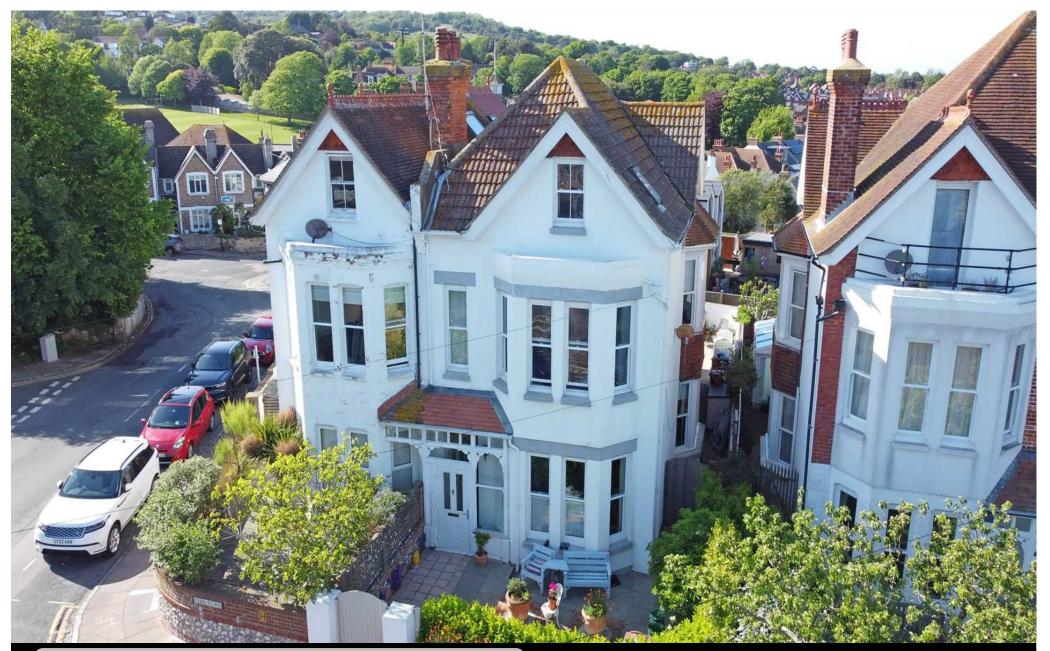

8 Cliff Road, Eastbourne, BN20 7RU

Guide Price £875,000 | Freehold

TOWN CENTRE OFFICE 01323 416716

MEADS STREET OFFICE 01323 737962

An exceptionally rare opportunity to acquire a five bedroom semi-detached house of Edwardian character, enviably located just behind Meads seafront and affording views over Holywell Gardens to The English Channel. The accommodation is arranged over three floors with a 37' living room, 17' x 18' fitted kitchen/breakfast room and sun room leading to the attractive courtyard garden on the ground floor. There are three bedrooms and two bath/shower rooms on the first floor and two further bedrooms on the second floor. Three of the bedrooms enjoy delightful sea views. Other benefits include sealed unit double glazed sash style windows and gas central heating. Parking outside of the property is restricted to residents only with parking permits.

## At a Glance:

- Prime residential location just behind Meads seafront
- Sea views
- Five double bedrooms
- 37` living room
- 17` x 18` max kitchen/breakfast room
- Two bath/shower rooms
- Courtyard garden
- Sash-style double glazed windows
- Gas central heating