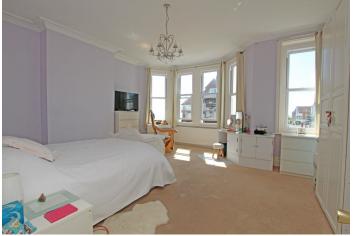

19'2" (5.84m) x 8'10" (2.69m)

CLOAKROOM/WC

FIRST FLOOR LANDING

BEDROOM 1

18'2" (5.54m) x 17'6" (5.33m) Max

BEDROOM 3

14'9" (4.5m) x 12'3" (3.73m)

BEDROOM 4

12'10" (3.91m) x 9'8" (2.95m) Plus Recess

BATHROOM/WC

SHOWER ROOM/WC

SECOND FLOOR LANDING

BEDROOM 2

17'9" (5.41m) x 14'4" (4.37m)

BEDROOM 5

12'0" (3.66m) x 12'0" (3.66m)