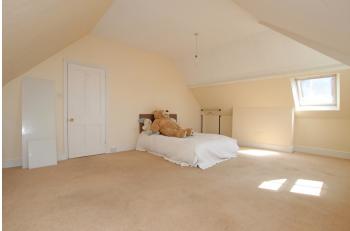

## Accommodation:

**VESTIBULE** 

RECEPTION HALL

LIVING ROOM

37'6" (11.43m) Max x 14'8" (4.47m)

KITCHEN/BREAKFAST ROOM

17'6" (5.33m) x 18'8" (5.69m) Max

**SUN ROOM** 

19'2" (5.84m) x 8'10" (2.69m)

CLOAKROOM/WC

FIRST FLOOR LANDING

BEDROOM 1

18'2" (5.54m) x 17'6" (5.33m) Max

BEDROOM 3

14'9" (4.5m) x 12'3" (3.73m)

BEDROOM 4