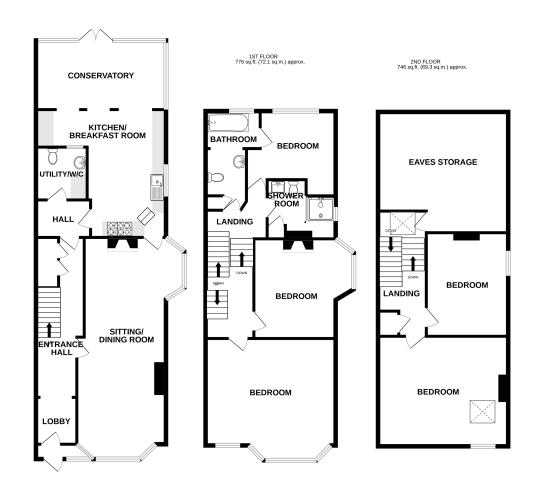

## Accommodation:

**VESTIBULE** 

RECEPTION HALL

LIVING ROOM

37'6" (11.43m) Max x 14'8" (4.47m)

KITCHEN/BREAKFAST ROOM

17'6" (5.33m) x 18'8" (5.69m) Max

**SUN ROOM** 

19'2" (5.84m) x 8'10" (2.69m)

CLOAKROOM/WC

FIRST FLOOR LANDING

BEDROOM 1

18'2" (5.54m) x 17'6" (5.33m) Max

BEDROOM 3

14'9" (4.5m) x 12'3" (3.73m)

BEDROOM 4

12'10" (3.91m) x 9'8" (2.95m) Plus Recess

BATHROOM/WC

SHOWER ROOM/WC

SECOND FLOOR LANDING

BEDROOM 2

17'9" (5.41m) x 14'4" (4.37m)

BEDROOM 5

12'0" (3.66m) x 12'0" (3.66m)

**OUTSIDE** 

**COURTYARD GARDEN** 

**EPC** 

Band "D"

**COUNCIL TAX** 

Band "F"

## TOTAL FLOOR AREA: 2463 sq.ft. (228.8 sq.m.) approx.

Whitst every attempt has been made to ensure the accuracy of the floorpian contained here, measurements of doors, windows, rooms and any other items are experimented and no responsibility is taken for any error, omission or mis-statement. This plan is for illustrative purposes only and should be used as such by any prospective purchaser. The services, systems and appliances shown have not been tested and no guarantee as to their operability or efficiency can be given.