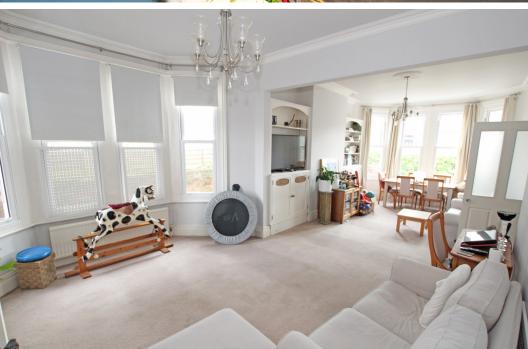

## Accommodation:

**VESTIBULE** 

RECEPTION HALL

LIVING ROOM

37'6" (11.43m) Max x 14'8" (4.47m)

KITCHEN/BREAKFAST ROOM

17'6" (5.33m) x 18'8" (5.69m) Max

**SUN ROOM** 