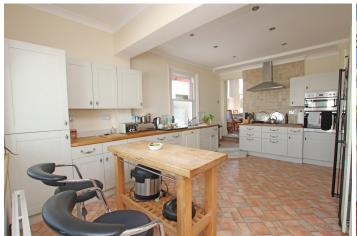

## Accommodation:

**VESTIBULE** 

RECEPTION HALL

LIVING ROOM

37'6" (11.43m) Max x 14'8" (4.47m)

KITCHEN/BREAKFAST ROOM

17'6" (5.33m) x 18'8" (5.69m) Max

**SUN ROOM** 