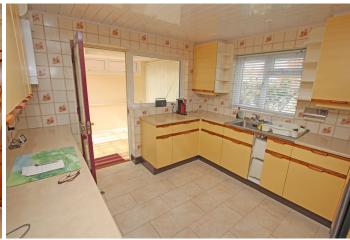

14'0" (4.27m) x 13'6" (4.11m)

**KITCHEN** 

10'6" (3.2m) x 10'4" (3.15m) Plus Recess

**UTILITY ROOM** 

8'9" (2.67m) x 7'6" (2.29m)

**LANDING** 

BEDROOM 1

12'6" (3.81m) x 12'2" (3.71m) Including depth of fitted wardrobes