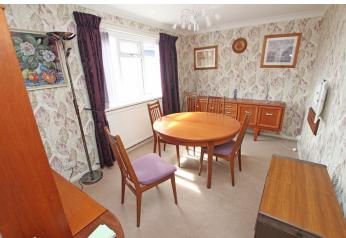

## Accommodation:

HALL

CLOAKROOM/WC

SITTING ROOM

19'4" (5.89m) x 12'0" (3.66m)

**DINING ROOM** 

13'0" (3.96m) x 8'10" (2.69m)

**CONSERVATORY** 