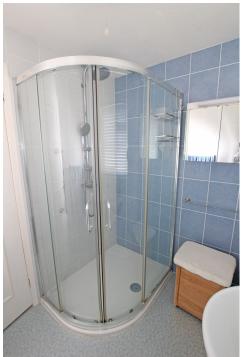

BEDROOM 2

12'2" (3.71m) x 9'6" (2.9m)

**BEDROOM 3** 

11'0" (3.35m) x 9'6" (2.9m)

**BEDROOM 4** 

13'0" (3.96m) x 7'0" (2.13m)

SHOWER ROOM/WC

**OUTSIDE:** 