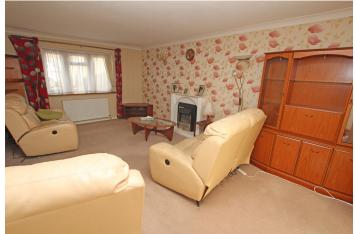

## Accommodation:

HALL

CLOAKROOM/WC

SITTING ROOM

19'4" (5.89m) x 12'0" (3.66m)

**DINING ROOM** 

13'0" (3.96m) x 8'10" (2.69m)

**CONSERVATORY** 