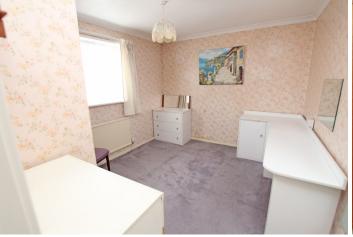

BEDROOM 2

12'2" (3.71m) x 9'6" (2.9m)

**BEDROOM 3** 

11'0" (3.35m) x 9'6" (2.9m)

**BEDROOM 4** 

13'0" (3.96m) x 7'0" (2.13m)

SHOWER ROOM/WC

**OUTSIDE:** 