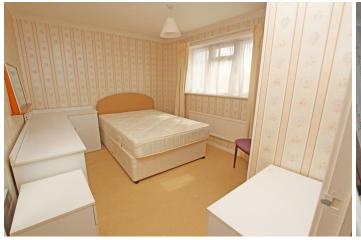

14'0" (4.27m) x 13'6" (4.11m)

**KITCHEN** 

10'6" (3.2m) x 10'4" (3.15m) Plus Recess

**UTILITY ROOM** 

8'9" (2.67m) x 7'6" (2.29m)

**LANDING** 

BEDROOM 1

12'6" (3.81m) x 12'2" (3.71m) Including depth of fitted wardrobes

BEDROOM 2

12'2" (3.71m) x 9'6" (2.9m)

**BEDROOM 3** 

11'0" (3.35m) x 9'6" (2.9m)

**BEDROOM 4** 

13'0" (3.96m) x 7'0" (2.13m)

SHOWER ROOM/WC

**OUTSIDE:** 