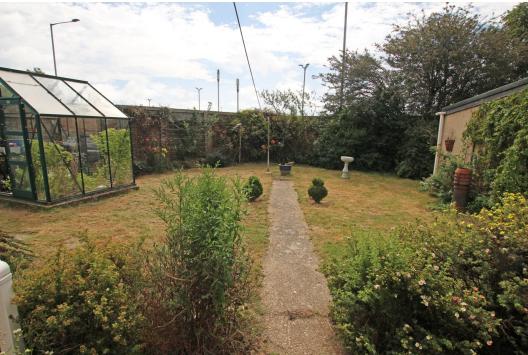

**GARDENS** 

Approximately 40` in depth

**DOUBLE GARAGE** 

18'6" (5.64m) x 17'0" (5.18m)

WORKSHOP

26'6" (8.08m) x 21'0" (6.4m) Max

EPC

BAND "B"