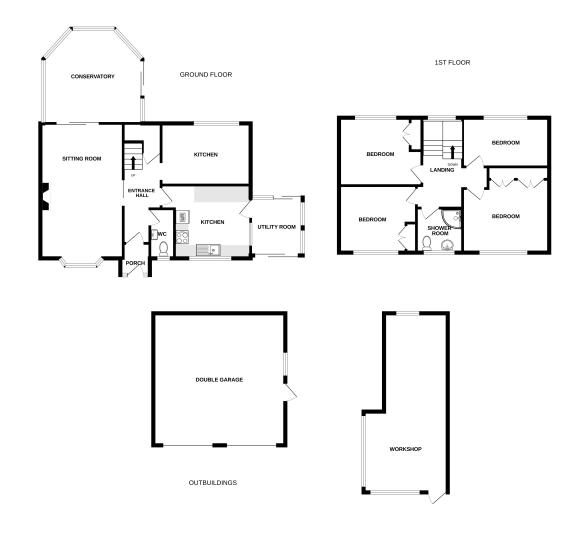

## Accommodation:

HALL

CLOAKROOM/WC

SITTING ROOM

19'4" (5.89m) x 12'0" (3.66m)

**DINING ROOM** 

13'0" (3.96m) x 8'10" (2.69m)

**CONSERVATORY** 

14'0" (4.27m) x 13'6" (4.11m)

**KITCHEN** 

10'6" (3.2m) x 10'4" (3.15m) Plus Recess

**UTILITY ROOM** 

8'9" (2.67m) x 7'6" (2.29m)

**LANDING** 

BEDROOM 1

12'6" (3.81m) x 12'2" (3.71m) Including depth of fitted wardrobes

BEDROOM 2

12'2" (3.71m) x 9'6" (2.9m)

**BEDROOM 3** 

11'0" (3.35m) x 9'6" (2.9m)

**BEDROOM 4** 

13'0" (3.96m) x 7'0" (2.13m)

SHOWER ROOM/WC

**OUTSIDE:** 

**GARDENS** 

Approximately 40` in depth

**DOUBLE GARAGE** 

18'6" (5.64m) x 17'0" (5.18m)

WORKSHOP

26'6" (8.08m) x 21'0" (6.4m) Max

EPC

BAND "B"

**COUNCIL TAX** 

BAND 'D'

Whilst every attempt has been made to ensure the accuracy of the floorplan contained here, measurements of doors, windows, rooms and any other items are approximate and no responsibility is taken for any error, omission or mis-statement. This plan is for illustrative purposes only and should be used as such by any prospective purchaser. The services, systems and appliances shown have not been tested and no guarantee as to their operability or efficiency can be given.

Made with Metropix ©2023