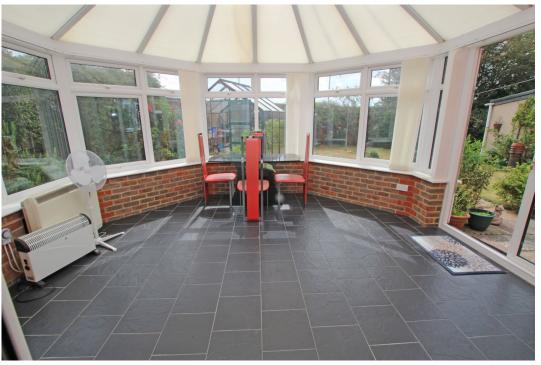

## Accommodation:

HALL

CLOAKROOM/WC

SITTING ROOM

19'4" (5.89m) x 12'0" (3.66m)

**DINING ROOM** 

13'0" (3.96m) x 8'10" (2.69m)

**CONSERVATORY** 

14'0" (4.27m) x 13'6" (4.11m)

**KITCHEN** 

10'6" (3.2m) x 10'4" (3.15m) Plus Recess

**UTILITY ROOM** 

8'9" (2.67m) x 7'6" (2.29m)

**LANDING** 

BEDROOM 1

12'6" (3.81m) x 12'2" (3.71m) Including depth of fitted wardrobes