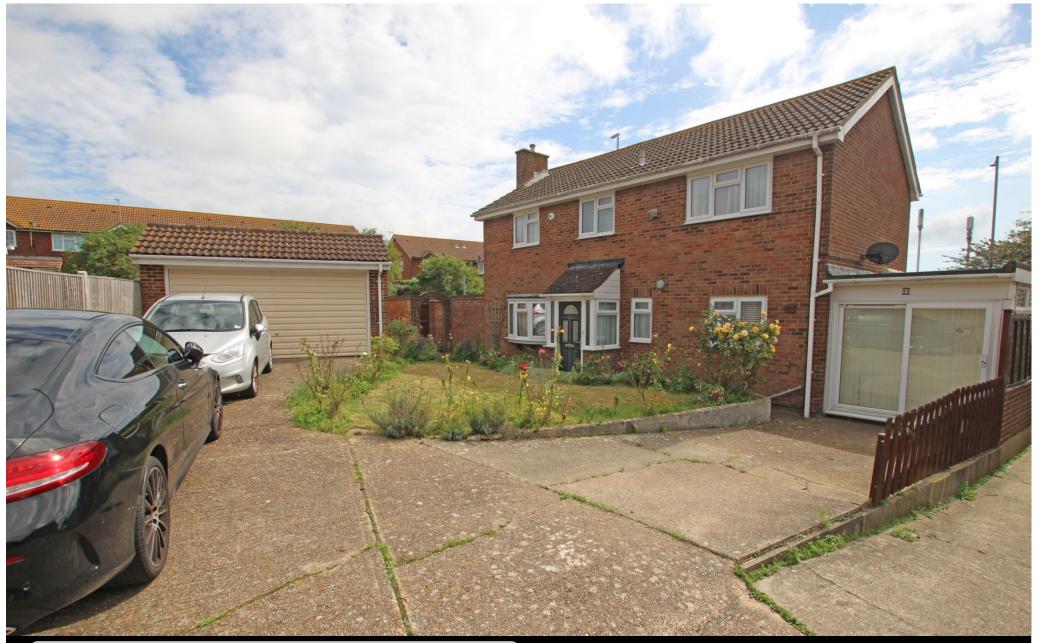

22 Fern Close, Eastbourne, BN23 8AQ

Price £425,000 | Freehold

TOWN CENTRE OFFICE 01323 416716

MEADS STREET OFFICE 01323 737962

Available with no onward chain- A well proportioned four bedroom detached house with double garage and large workshop set within secluded gardens, conveniently located within a few hundred yards of Langney Shopping Centre. The ground floor accommodation comprises two reception rooms together with a splendid 14' x 13' double glazed conservatory, a fitted kitchen with integrated oven and hob and adjacent utility room, with plumbing for a washing machine. The four bedrooms all have fitted wardrobes and are served by a generous shower room/wc. Although the house would benefit from some modernisation it is presented for sale in clean and tidy decorative condition and benefits from gas central heating and sealed unit double glazing and leased solar panels. Of particular note is the excellent 26' x 12 ' brickbuilt workshop with light and power. The house is set within a generous plot at the end of a cul-de-sac with a double garage with remote control up and over door and additional driveway parking to the Comprehensive shopping facilities are available at The Langney Shopping centre.

# At a Glance:

- No onward chain
- Secluded gardens
- Double garage and 26` x 12` workshop
- Two reception rooms and conservatory
- Kitchen with adjacent utility room
- Four bedrooms all with fitted wardrobes
- Modern shower room
- Gas central heating
- Sealed unit double glazing
- Solar panels

**GARDENS** 

Approximately 40` in depth

**DOUBLE GARAGE** 

18'6" (5.64m) x 17'0" (5.18m)

WORKSHOP

26'6" (8.08m) x 21'0" (6.4m) Max

EPC

BAND "B"