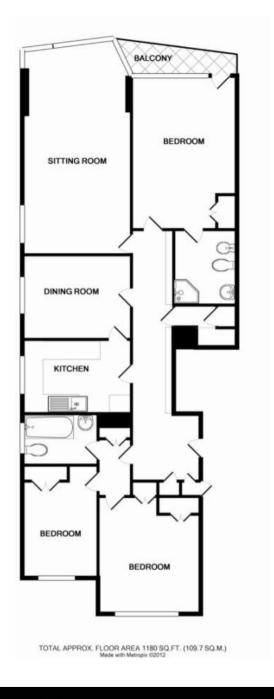

## Accommodation:

**ENTRANCE HALL** 

SITTING ROOM

24'3" (7.39m) Into Bay x 11'8" (3.56m)

**DINING ROOM** 

11'8" (3.56m) x 9'0" (2.74m)

KITCHEN

11'8" (3.56m) x 8'0" (2.44m)

MASTER BEDROOM

16'7" (5.05m) x 11'5" (3.48m)

**BALCONY** 

**EN-SUITE SHOWER ROOM** 

BEDROOM 2

11'0" (3.35m) x 12'6" (3.81m)

BEDROOM 3

11'5" (3.48m) x 8'2" (2.49m)