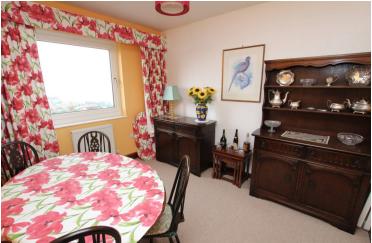

## Accommodation:

**ENTRANCE HALL** 

SITTING ROOM

24'3" (7.39m) Into Bay x 11'8" (3.56m)

**DINING ROOM** 

11'8" (3.56m) x 9'0" (2.74m)

KITCHEN

11'8" (3.56m) x 8'0" (2.44m)