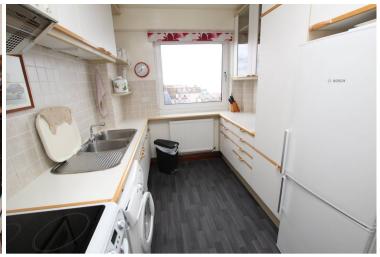

## Accommodation:

**ENTRANCE HALL** 

SITTING ROOM

24'3" (7.39m) Into Bay x 11'8" (3.56m)

**DINING ROOM** 

11'8" (3.56m) x 9'0" (2.74m)

KITCHEN

11'8" (3.56m) x 8'0" (2.44m)