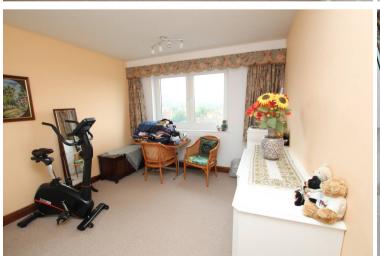

MASTER BEDROOM

16'7" (5.05m) x 11'5" (3.48m)

**BALCONY** 

**EN-SUITE SHOWER ROOM** 

BEDROOM 2

11'0" (3.35m) x 12'6" (3.81m)

BEDROOM 3

11'5" (3.48m) x 8'2" (2.49m)