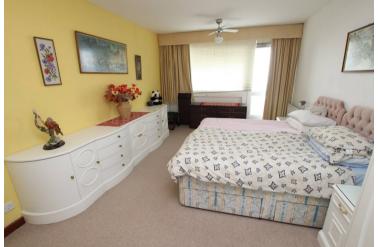

MASTER BEDROOM

16'7" (5.05m) x 11'5" (3.48m)

**BALCONY** 

**EN-SUITE SHOWER ROOM** 

BEDROOM 2

11'0" (3.35m) x 12'6" (3.81m)

BEDROOM 3

11'5" (3.48m) x 8'2" (2.49m)