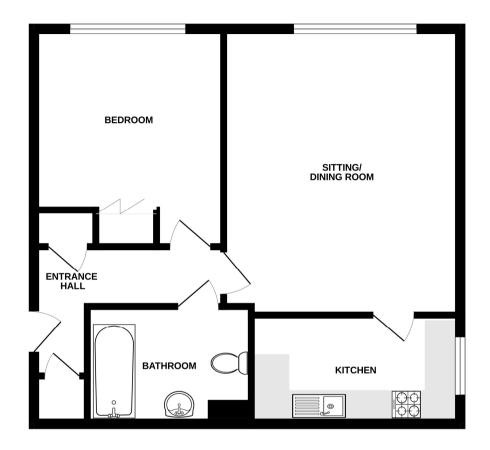

## Accommodation:

**LIFT & STAIRS TO** 

**THIRD FLOOR** 

ENTRANCE HALL

LIVING ROOM/DINING ROOM 16'2" (4.93m) x 13'6" (4.11m)

**KITCHEN** 11'10" (3.61m) x 6'2" (1.88m)

**BEDROOM** 11'3" (3.43m) x 10'8" (3.25m)

BATHROOM/WC

OUTSIDE

COMMUNAL ROOF GARDEN

**LEASE:** 99 years from 1988

**MAINTENANCE:** £1,598.90 half yearly

**GROUND RENT:** £225.00 half yearly

COUNCIL TAX: Band `B`

**EPC:** `B`

(All details concerning the terms of the Lease and outgoings are subject to verification)

TOTAL FLOOR AREA: 544 sq.ft. (50.5 sq.m.) approx. Whils every attempt has been made to ensure the accuracy of the floorplan contained here, measurements of doors, windows, rooms and any other literas are approximate and no responsibility is taken for any error, omission or mis statement. This plan is for illustrative purposes only and should be used as such by any prospective purchaser. The services, systems and applacent shows have no tobe instead and no guarantee as to their operability or efficiency can be given.