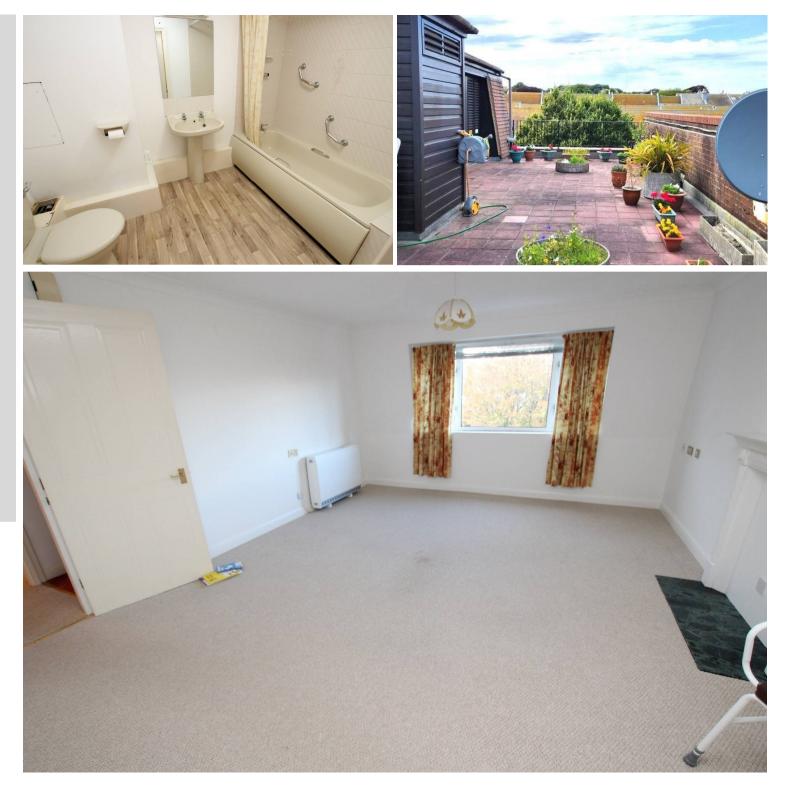

## Accommodation:

**LIFT & STAIRS TO** 

**THIRD FLOOR** 

ENTRANCE HALL

LIVING ROOM/DINING ROOM 16'2" (4.93m) x 13'6" (4.11m)

**KITCHEN** 11'10" (3.61m) x 6'2" (1.88m)

**BEDROOM** 11'3" (3.43m) x 10'8" (3.25m)

BATHROOM/WC

OUTSIDE

COMMUNAL ROOF GARDEN

**LEASE:** 99 years from 1988

**MAINTENANCE:** £1,598.90 half yearly

**GROUND RENT:** £225.00 half yearly

COUNCIL TAX: Band `B`

**EPC:** `B`