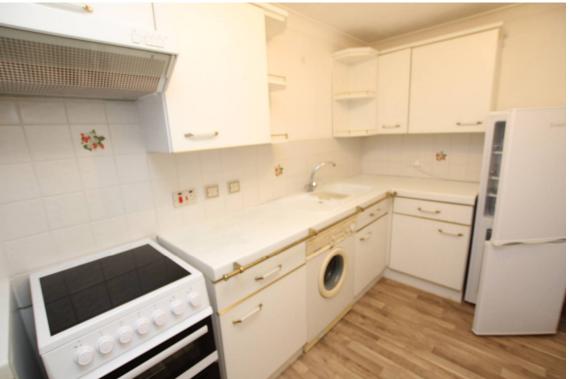

## Accommodation:

**LIFT & STAIRS TO** 

**THIRD FLOOR** 

ENTRANCE HALL

LIVING ROOM/DINING ROOM 16'2" (4.93m) x 13'6" (4.11m)

**KITCHEN** 11'10" (3.61m) x 6'2" (1.88m)

**BEDROOM** 11'3" (3.43m) x 10'8" (3.25m)