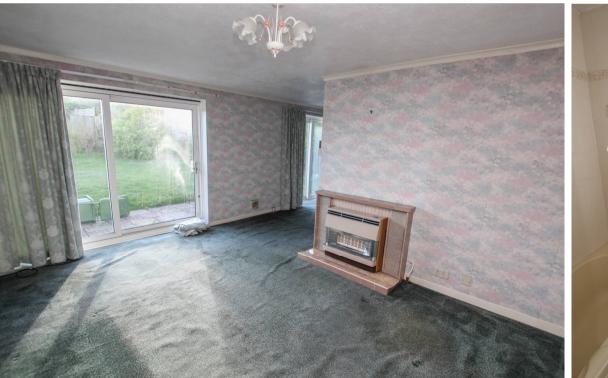

## Accommodation:

HALL

**SITTING ROOM** 15'4" (4.67m) x 11'2" (3.4m)

**DINING ROOM** 10'6" (3.2m) x 10'4" (3.15m)

**KITCHEN** 10'2" (3.1m) x 8'10" (2.69m)

**INNER HALL** 

BEDROOM 1 12'0" (3.66m) x 11'0" (3.35m)