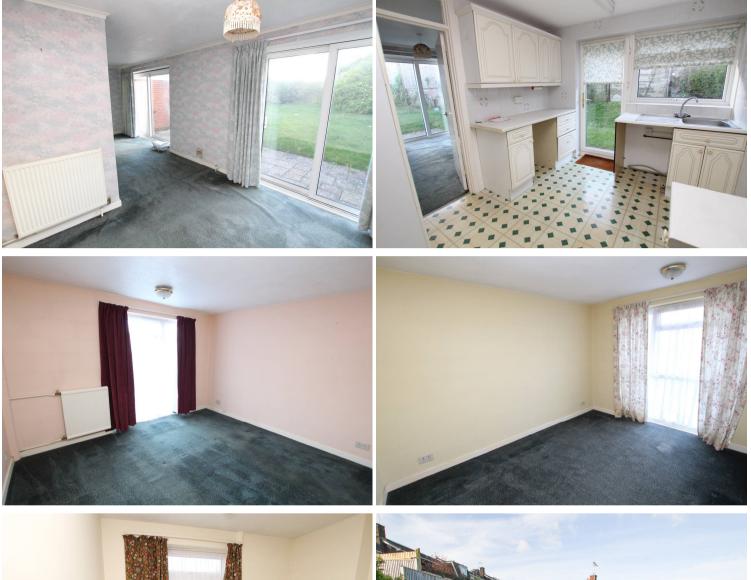

## Accommodation:

HALL

**SITTING ROOM** 15'4" (4.67m) x 11'2" (3.4m)

**DINING ROOM** 10'6" (3.2m) x 10'4" (3.15m)

**KITCHEN** 10'2" (3.1m) x 8'10" (2.69m)

**INNER HALL** 

BEDROOM 1 12'0" (3.66m) x 11'0" (3.35m)

**BEDROOM 2** 11'8" (3.56m) x 9'4" (2.84m)

BEDROOM 3 9'6" (2.9m) x 8'0" (2.44m)

BATHROOM

SEPARATE WC

OUTSIDE:

GARDENS

GARAGE

COUNCIL TAX: Band "D"