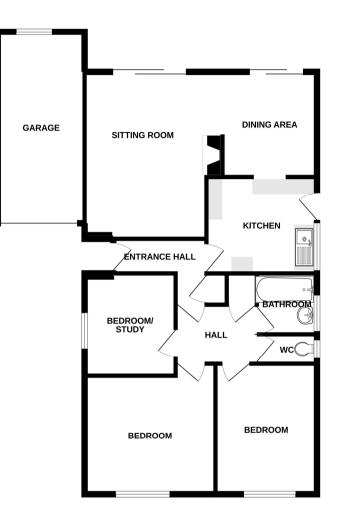

## Accommodation:

HALL

**SITTING ROOM** 15'4" (4.67m) x 11'2" (3.4m)

**DINING ROOM** 10'6" (3.2m) x 10'4" (3.15m)

**KITCHEN** 10'2" (3.1m) x 8'10" (2.69m)

**INNER HALL** 

BEDROOM 1 12'0" (3.66m) x 11'0" (3.35m)

**BEDROOM 2** 11'8" (3.56m) x 9'4" (2.84m)

BEDROOM 3 9'6" (2.9m) x 8'0" (2.44m)

BATHROOM

SEPARATE WC

OUTSIDE:

GARDENS

GARAGE

COUNCIL TAX: Band "D"

**EPC:** "E"

TOTALFLOOR ARES: 964 sgl. (1955 sg.m.) approx. White every element bac bein rate to ensure the accuracy of the forspin contained here, measurements of doors, windows, nomes and any other terms are approximate and no responsibility is taken for any ornor, omission or mis-statement. The plan is for illustrative persposes only and should be used as such by any prospective purchase. The service, systems and appliances shown have no been lesied and no guarantee as to the Made with Mercogo c6202.