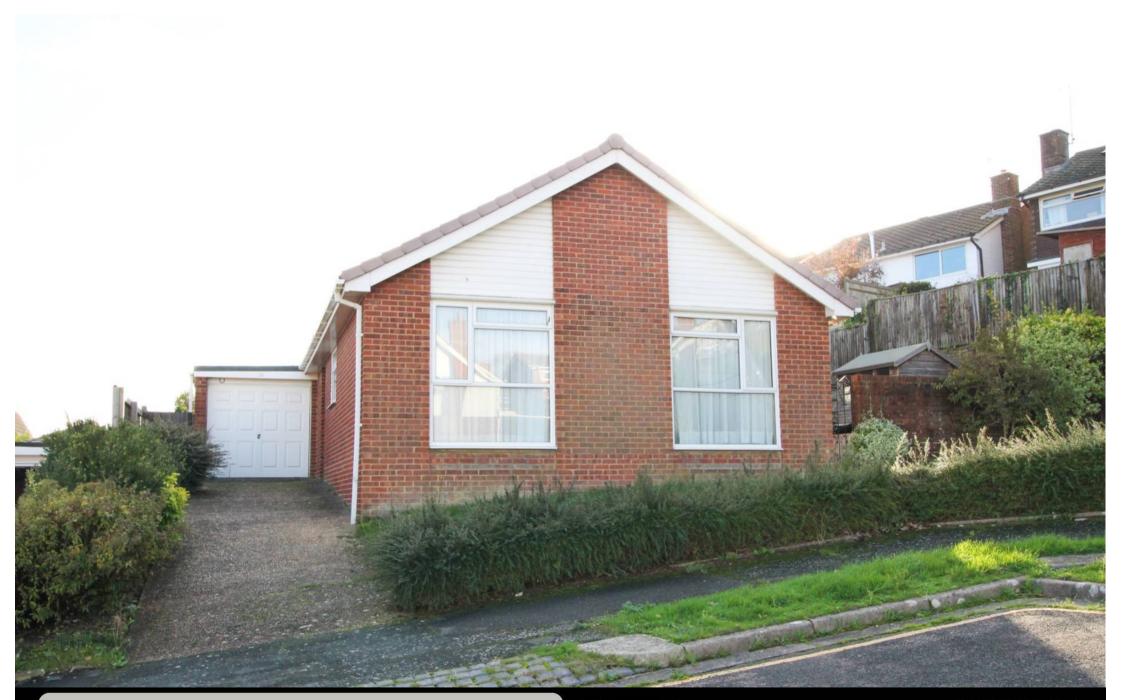

**13 Rutland Close, Eastbourne, BN21 2SJ** Price £399,950 | Freehold

TOWN CENTRE OFFICE 01323 416716

MEADS STREET OFFICE 01323 737962

Available with no onward chain- A well proportioned three bedroom detached bungalow enjoying a quiet location towards the head of a cul-de-sac and set within relatively level southerly facing gardens, in the favoured Rodmill area of Eastbourne. The accommodation comprises a generous sitting room with separate dining area, both enjoying a southerly aspect over the rear garden. The living accommodation is separated from the bedrooms by an inner hall and the three bedrooms are served by a bathroom with separate wc.The bungalow is presented for sale in clean and tidy condition and benefits from gas central heating and sealed unit double glazing, however some redecoration and modernisation is now deemed desirable. Distant views over Eastbourne to the sea are enjoyed from the rear garden Local shopping facilities are within a few hundred yards at Framfield way, whilst buses stop nearby serving Eastbourne town centre and railway station which are within 1.5 miles.

- No onward chain
- Southerly facing lawned gardens
- Views over Eastbourne to the sea from the rear garden
- Three bedrooms
- Generous sitting room and separate dining area
- Bathroom and separate wc
- Garage and off-road parking
- Gas central heating
- Sealed unit double glazing