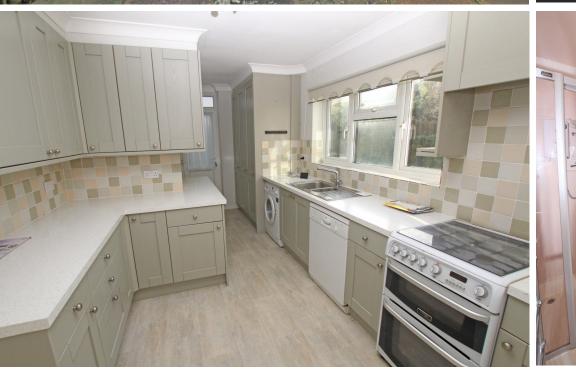

### **ENTRANCE HALL**

CLOAKROOM

**DINING ROOM** 16'0" (4.88m) x 10'0" (3.05m)

**SITTING ROOM** 21'2" (6.45m) x 11'6" (3.51m)

**KITCHEN** 13'10" (4.22m) x 9'4" (2.84m)

**CONSERVATORY** 12'6" (3.81m) x 7'8" (2.34m)