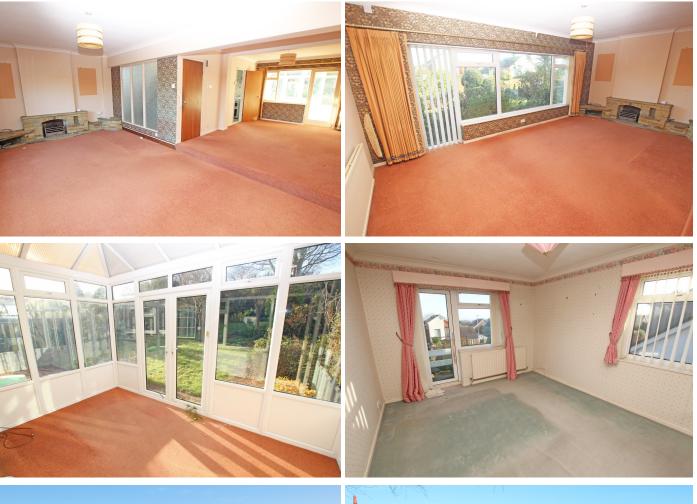

### **ENTRANCE HALL**

CLOAKROOM

**DINING ROOM** 16'0" (4.88m) x 10'0" (3.05m)

**SITTING ROOM** 21'2" (6.45m) x 11'6" (3.51m)

**KITCHEN** 13'10" (4.22m) x 9'4" (2.84m)

**CONSERVATORY** 12'6" (3.81m) x 7'8" (2.34m)

## FIRST FLOOR LANDING

**BEDROOM 1** 13'10" (4.22m) x 10'10" (3.3m)

**BEDROOM 2** 13'7" (4.14m) x 10'1" (3.07m)

**BEDROOM 3** 10'0" (3.05m) x 9'5" (2.87m)

BATHROOM

SEPARATE WC

**OUTSIDE:** 

**GARDENS FRONT & REAR** 