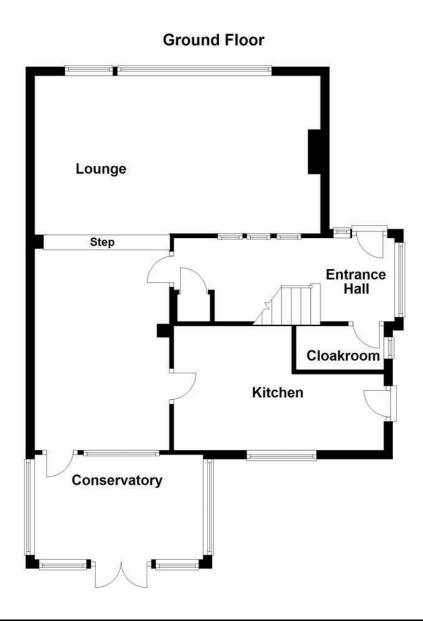

### **ENTRANCE HALL**

CLOAKROOM

**DINING ROOM** 16'0" (4.88m) x 10'0" (3.05m)

**SITTING ROOM** 21'2" (6.45m) x 11'6" (3.51m)

**KITCHEN** 13'10" (4.22m) x 9'4" (2.84m)

**CONSERVATORY** 12'6" (3.81m) x 7'8" (2.34m)