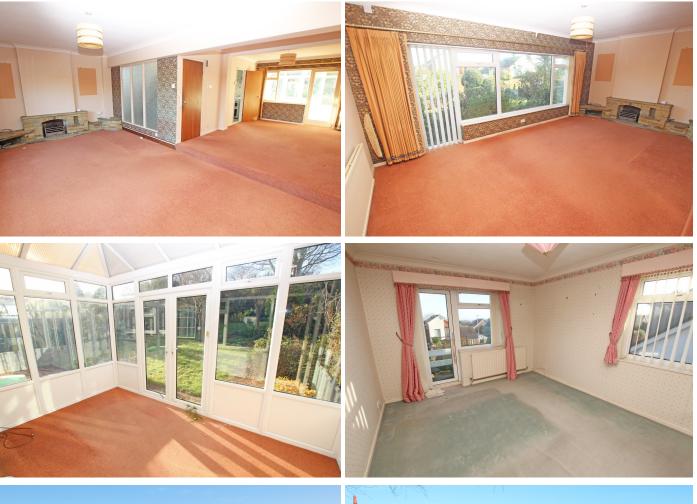

### **ENTRANCE HALL**

CLOAKROOM

**DINING ROOM** 16'0" (4.88m) x 10'0" (3.05m)

**SITTING ROOM** 21'2" (6.45m) x 11'6" (3.51m)

**KITCHEN** 13'10" (4.22m) x 9'4" (2.84m)

**CONSERVATORY** 12'6" (3.81m) x 7'8" (2.34m)