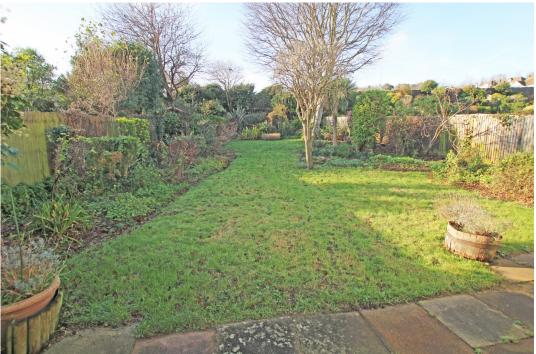

## FIRST FLOOR LANDING

**BEDROOM 1** 13'10" (4.22m) x 10'10" (3.3m)

**BEDROOM 2** 13'7" (4.14m) x 10'1" (3.07m)

**BEDROOM 3** 10'0" (3.05m) x 9'5" (2.87m)

BATHROOM

SEPARATE WC

**OUTSIDE:** 

**GARDENS FRONT & REAR** 