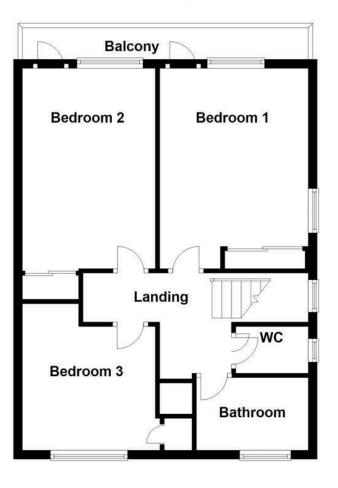

## FIRST FLOOR LANDING

**BEDROOM 1** 13'10" (4.22m) x 10'10" (3.3m)

**BEDROOM 2** 13'7" (4.14m) x 10'1" (3.07m)

**BEDROOM 3** 10'0" (3.05m) x 9'5" (2.87m)

BATHROOM

SEPARATE WC

**OUTSIDE:** 

**GARDENS FRONT & REAR** 