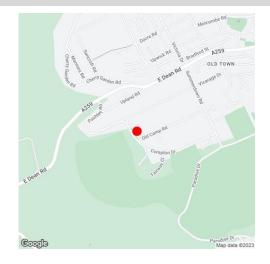

**6 Lindsay Close, Eastbourne, BN20 8DP** Guide Price £600,000 | Freehold

TOWN CENTRE OFFICE 01323 416716 MEADS STREET OFFICE 01323 737962

Set within sizeable westerly facing gardens- A well proportioned three bedroom detached house enviably located in the favoured Summerdown area of Eastbourne available with no onward chain. The accommodation currently comprises two generous communicating reception rooms, together with a fitted kitchen and conservatory on the ground floor and three bedrooms, and a bathroom on the first floor. Two of the bedrooms open onto balconies affording delightful rooftop views to the sea. There is considered ample scope to extend the property if required, subject to any necessary consents being obtained. Although the house would benefit from redecoration and some modernisation, it benefits from gas central heating sealed unit double glazing, very attractive gardens and of course, a highly prized location. The Royal Eastbourne Golf Course and a Waitrose store are little more than a half mile away, whilst Eastbourne town centre and railway station are approximately 1 mile.

TOWN CENTRE OFFICE 01323 416716 MEADS STREET OFFICE 01323 737962

Set within sizeable westerly facing gardens- A well proportioned three bedroom detached house enviably located in the favoured Summerdown area of Eastbourne available with no onward chain. The accommodation currently comprises two generous communicating reception rooms, together with a fitted kitchen and conservatory on the ground floor and three bedrooms, and a bathroom on the first floor. Two of the bedrooms open onto balconies affording delightful rooftop views to the sea. There is considered ample scope to extend the property if required, subject to any necessary consents being obtained. Although the house would benefit from redecoration and some modernisation, it benefits from gas central heating sealed unit double glazing, very attractive gardens and of course, a highly prized location. The Royal Eastbourne Golf Course and a Waitrose store are little more than a half mile away, whilst Eastbourne town centre and railway station are approximately 1 mile.