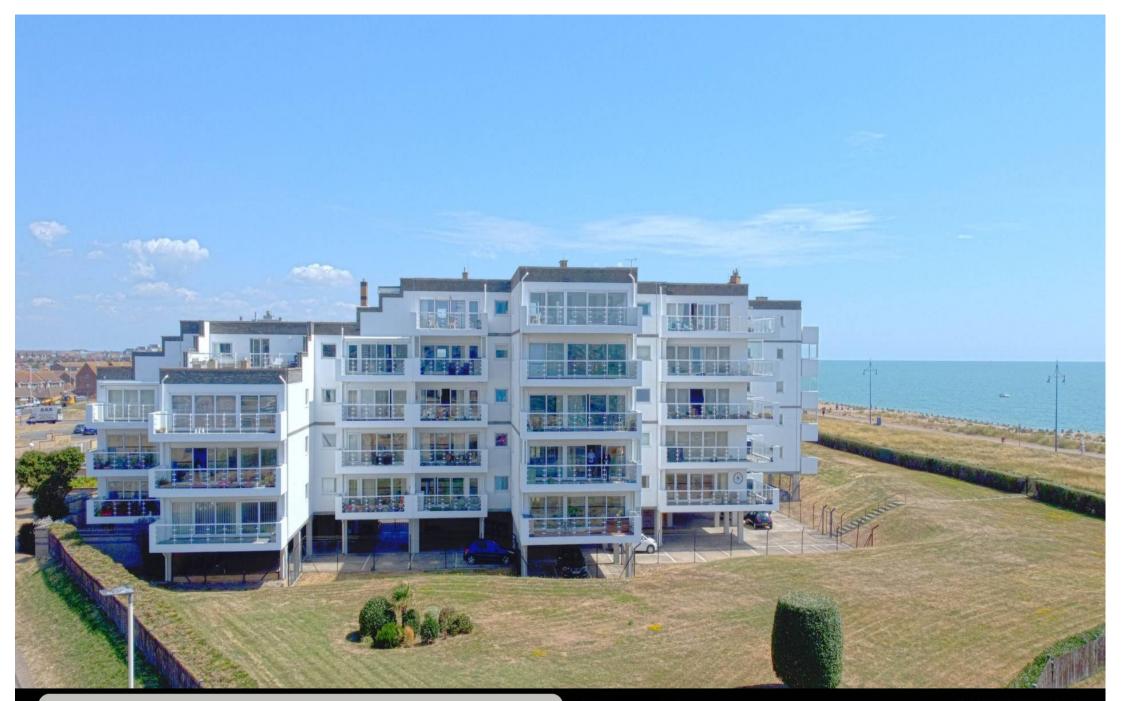

**21 Monarch House, Royal Parade, Eastbourne, BN22 7LU** Price £280,000 Leasehold

TOWN CENTRE OFFICE 01323 416716

MEADS STREET OFFICE 01323 737962

A 2 bedroom seafront apartment forming part of this sought after block available chain free. The flat is located on the first floor and enjoys a wonderful position with views both to the sea and also across Eastbourne to the South Downs. The accommodation provides a double aspect living room with patio doors opening onto the generous 24° westerly facing balcony fully exploiting the glorious views. There is a fitted kitchen which also enjoys a sea view, along with two double bedrooms with fitted cupboards, whilst the main bedroom also benefits from patio doors onto the balcony. There is a shower room and separate WC, along with ample storage in the entrance hall. Other benefits include gas central heating, double glazing throughout and an allocated parking space plus the residents' parking area to the front of the block. Located behind electric gates directly adjacent to the seafront, Monarch House is well located within easy reach of a large Tesco and other shops in Lottbridge Drove retail park, whilst Eastbourne town centre with its shops, restaurants and mainline station is just under 2 miles distant and easily accessible by bus with a bus stop located right outside. Available chain free, a viewing is highly advised in order to fully appreciate the views and accommodation on offer.