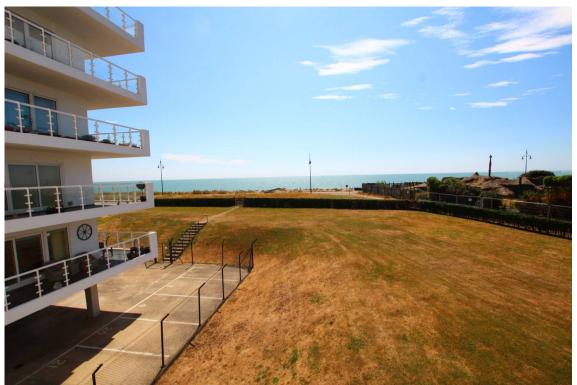

**21 Monarch House, Royal Parade, Eastbourne, BN22 7LU** Price £280,000 Leasehold

TOWN CENTRE OFFICE 01323 416716

MEADS STREET OFFICE 01323 737962

A 2 bedroom seafront apartment forming part of this sought after block available chain free. The flat is located on the first floor and enjoys a wonderful position with views both to the sea and also across Eastbourne to the South Downs. The accommodation provides a double aspect living room with patio doors opening onto the generous 24° westerly facing balcony fully exploiting the glorious views. There is a fitted kitchen which also enjoys a sea view, along with two double bedrooms with fitted cupboards, whilst the main bedroom also benefits from patio doors onto the balcony. There is a shower room and separate WC, along with ample storage in the entrance hall. Other benefits include gas central heating, double glazing throughout and an allocated parking space plus the residents' parking area to the front of the block. Located behind electric gates directly adjacent to the seafront, Monarch House is well located within easy reach of a large Tesco and other shops in Lottbridge Drove retail park, whilst Eastbourne town centre with its shops, restaurants and mainline station is just under 2 miles distant and easily accessible by bus with a bus stop located right outside. Available chain free, a viewing is highly advised in order to fully appreciate the views and accommodation on offer.

SHOWER ROOM

SEPARATE WC

OUTSIDE:

**BALCONY** 24'0" (7.32m) x 6'4" (1.93m)

PARKING SPACE 21

RESIDENTS' PARKING AREA

LEASE: 125 years from 29 April 1988 (Share of Freehold)

MAINTENANCE: 2023 - budgeted £2,600 per annum (to include water charges)