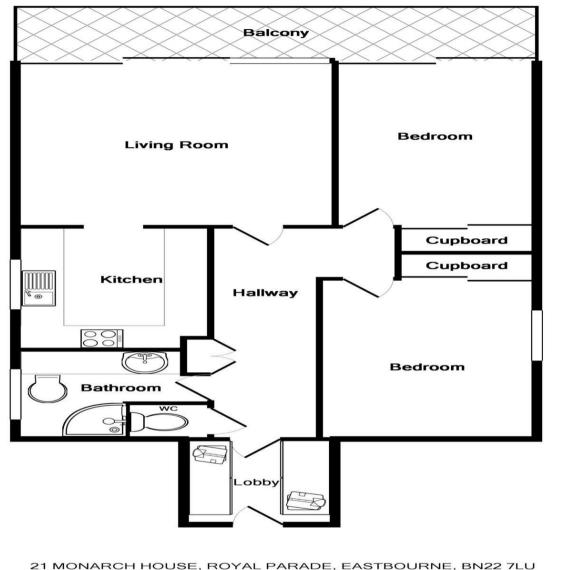

## LIFT AND STAIRS TO FIRST FLOOR

LOBBY

ENTRANCE HALL

LIVING ROOM 14'9" (4.5m) x 14'9" (4.5m)

**KITCHEN** 10'10" (3.3m) x 9'5" (2.87m)

**BEDROOM 1** 13'4" (4.06m) x 9'0" (2.74m)

**BEDROOM 2** 12'1" (3.68m) x 9'0" (2.74m)

SHOWER ROOM

SEPARATE WC

OUTSIDE:

**BALCONY** 24'0" (7.32m) x 6'4" (1.93m)

PARKING SPACE 21

RESIDENTS' PARKING AREA

LEASE: 125 years from 29 April 1988 (Share of Freehold)

MAINTENANCE: 2023 - budgeted £2,600 per annum (to include water charges)

GROUND RENT: Peppercorn

COUNCIL TAX: Band `D`

**EPC:** `C`

PETS: One dog or cat

SUB-LETTING: Yes

(All details concerning the terms of the Lease and outgoings are subject to verification)

Whilst every attempt has been made to ensure the accuracy of the floor plan contained here, measurements of doors, windows, rooms and any other items are approximate and no responsibility is taken for any error, omission, or mis-statement. This plan is for illustrative purposes only and should be used as such by any prospective purchaser. The services, systems and appliances shown have not been tested and no guarantee as to their operability or efficiency can be given Made with Metropix ©2014