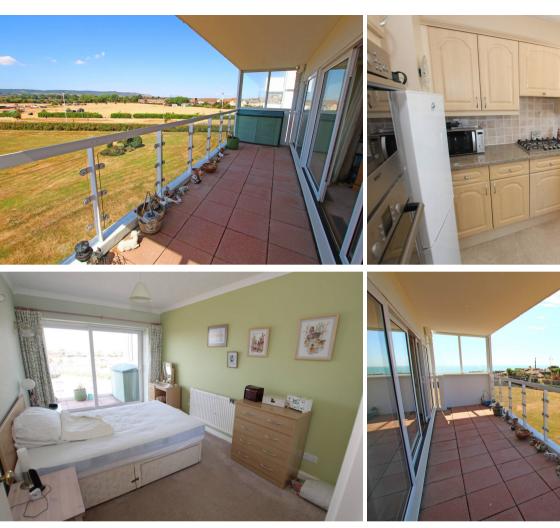

**21 Monarch House, Royal Parade, Eastbourne, BN22 7LU** Price £280,000 Leasehold

TOWN CENTRE OFFICE 01323 416716

MEADS STREET OFFICE 01323 737962

A 2 bedroom seafront apartment forming part of this sought after block available chain free. The flat is located on the first floor and enjoys a wonderful position with views both to the sea and also across Eastbourne to the South Downs. The accommodation provides a double aspect living room with patio doors opening onto the generous 24° westerly facing balcony fully exploiting the glorious views. There is a fitted kitchen which also enjoys a sea view, along with two double bedrooms with fitted cupboards, whilst the main bedroom also benefits from patio doors onto the balcony. There is a shower room and separate WC, along with ample storage in the entrance hall. Other benefits include gas central heating, double glazing throughout and an allocated parking space plus the residents' parking area to the front of the block. Located behind electric gates directly adjacent to the seafront, Monarch House is well located within easy reach of a large Tesco and other shops in Lottbridge Drove retail park, whilst Eastbourne town centre with its shops, restaurants and mainline station is just under 2 miles distant and easily accessible by bus with a bus stop located right outside. Available chain free, a viewing is highly advised in order to fully appreciate the views and accommodation on offer.

## LIFT AND STAIRS TO FIRST FLOOR

LOBBY

ENTRANCE HALL

LIVING ROOM 14'9" (4.5m) x 14'9" (4.5m)

**KITCHEN** 10'10" (3.3m) x 9'5" (2.87m)

**BEDROOM 1** 13'4" (4.06m) x 9'0" (2.74m)

**BEDROOM 2** 12'1" (3.68m) x 9'0" (2.74m)

SHOWER ROOM

SEPARATE WC

OUTSIDE:

**BALCONY** 24'0" (7.32m) x 6'4" (1.93m)

PARKING SPACE 21

RESIDENTS' PARKING AREA

LEASE: 125 years from 29 April 1988 (Share of Freehold)

MAINTENANCE: 2023 - budgeted £2,600 per annum (to include water charges)