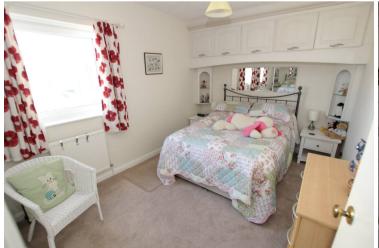

## LIFT AND STAIRS TO FIRST FLOOR

LOBBY

ENTRANCE HALL

LIVING ROOM 14'9" (4.5m) x 14'9" (4.5m)

**KITCHEN** 10'10" (3.3m) x 9'5" (2.87m)

**BEDROOM 1** 13'4" (4.06m) x 9'0" (2.74m)

**BEDROOM 2** 12'1" (3.68m) x 9'0" (2.74m)