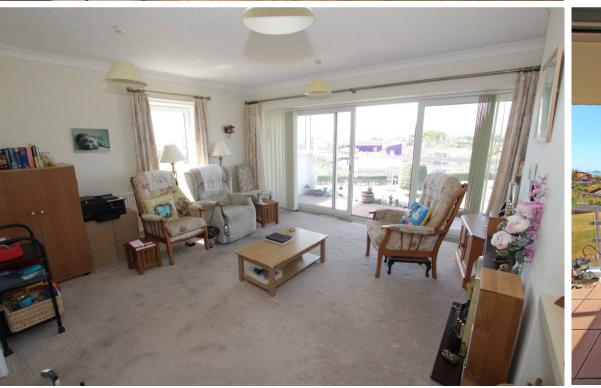

**21 Monarch House, Royal Parade, Eastbourne, BN22 7LU** Price £280,000 Leasehold

TOWN CENTRE OFFICE 01323 416716

MEADS STREET OFFICE 01323 737962

A 2 bedroom seafront apartment forming part of this sought after block available chain free. The flat is located on the first floor and enjoys a wonderful position with views both to the sea and also across Eastbourne to the South Downs. The accommodation provides a double aspect living room with patio doors opening onto the generous 24° westerly facing balcony fully exploiting the glorious views. There is a fitted kitchen which also enjoys a sea view, along with two double bedrooms with fitted cupboards, whilst the main bedroom also benefits from patio doors onto the balcony. There is a shower room and separate WC, along with ample storage in the entrance hall. Other benefits include gas central heating, double glazing throughout and an allocated parking space plus the residents' parking area to the front of the block. Located behind electric gates directly adjacent to the seafront, Monarch House is well located within easy reach of a large Tesco and other shops in Lottbridge Drove retail park, whilst Eastbourne town centre with its shops, restaurants and mainline station is just under 2 miles distant and easily accessible by bus with a bus stop located right outside. Available chain free, a viewing is highly advised in order to fully appreciate the views and accommodation on offer.

## LIFT AND STAIRS TO FIRST FLOOR

LOBBY

ENTRANCE HALL

LIVING ROOM 14'9" (4.5m) x 14'9" (4.5m)

**KITCHEN** 10'10" (3.3m) x 9'5" (2.87m)

**BEDROOM 1** 13'4" (4.06m) x 9'0" (2.74m)

**BEDROOM 2** 12'1" (3.68m) x 9'0" (2.74m)