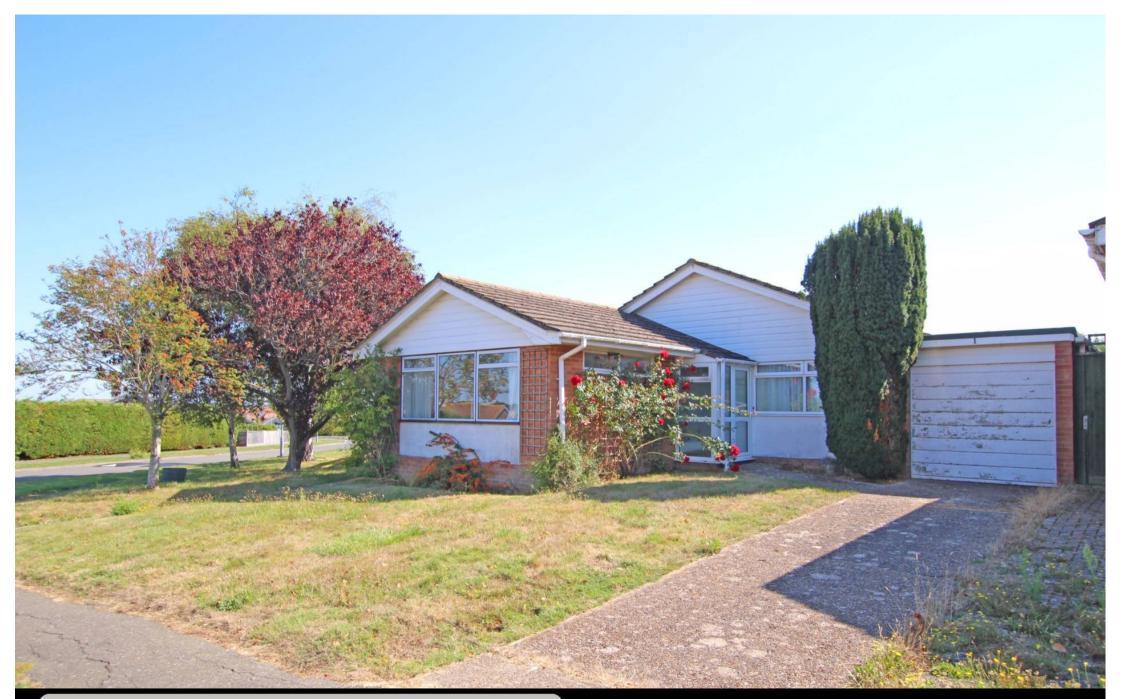

**1 The Freshway, Willingdon, Eastbourne, BN22 0TD** Guide Price £375,000 | Freehold

TOWN CENTRE OFFICE 01323 416716

MEADS STREET OFFICE 01323 737962

A particularly spacious and well designed three bedroom bungalow occupying a much favoured location, just off Huggetts Lane in the Willingdon area of Eastbourne affording a pleasant open aspect from the front with views towards the South Downs. The accommodation comprises a generous 20° x 14° L-shape triple aspect living room together with a fitted kitchen with a comprehensive range of wall and base units beneath contoured work surfaces. Thoughtfully designed, the living accommodation is separated from the three double bedrooms, shower room and separate wc by an inner hall. Although the bungalow would benefit from redecoration and some further modernisation, it does benefit from gas central heating and sealed unit double glazed windows, soffits and fascias and is set within gardens to the front, side and rear. The latter extend to approximately 40° x 50° and is laid to lawn with fruit trees. There is off-road parking to the front which provides access to the garage. Local shopping facilities are available in Freshwater Square, whilst Eastbourne town centre and railway station are approximately 3 miles distant. The bungalow is available with no onward chain and an early inspection is highly recommended.

- No onward chain
- Favoured location just off Huggetts Lane
- 20` x 14` L-shape living room
- Three double bedrooms
- Gas central heating
- Sealed unit double glazing
- Gardens to front, side and rear
- Garage and off-road
  parking