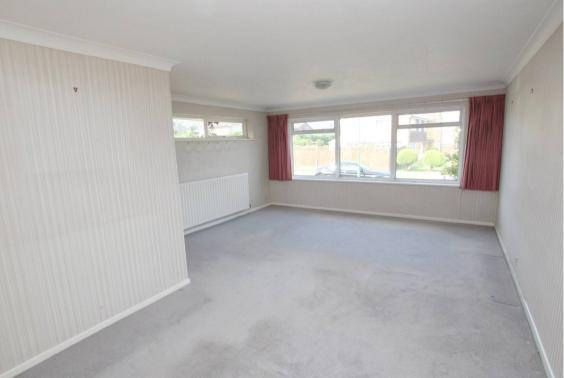

**1 The Freshway, Willingdon, Eastbourne, BN22 0TD** Guide Price £375,000 | Freehold

TOWN CENTRE OFFICE 01323 416716

MEADS STREET OFFICE 01323 737962

A particularly spacious and well designed three bedroom bungalow occupying a much favoured location, just off Huggetts Lane in the Willingdon area of Eastbourne affording a pleasant open aspect from the front with views towards the South Downs. The accommodation comprises a generous 20° x 14° L-shape triple aspect living room together with a fitted kitchen with a comprehensive range of wall and base units beneath contoured work surfaces. Thoughtfully designed, the living accommodation is separated from the three double bedrooms, shower room and separate wc by an inner hall. Although the bungalow would benefit from redecoration and some further modernisation, it does benefit from gas central heating and sealed unit double glazed windows, soffits and fascias and is set within gardens to the front, side and rear. The latter extend to approximately 40° x 50° and is laid to lawn with fruit trees. There is off-road parking to the front which provides access to the garage. Local shopping facilities are available in Freshwater Square, whilst Eastbourne town centre and railway station are approximately 3 miles distant. The bungalow is available with no onward chain and an early inspection is highly recommended.

## Accommodation:

PORCH

HALL

TRIPLE ASPECT L-SHAPE LIVING ROOM 20'6" (6.25m) x 14'9" (4.5m)

**KITCHEN** 10'0" (3.05m) x 9'10" (3m)

**INNER HALL** 

**BEDROOM 1** 15'0" (4.57m) x 9'10" (3m)

BEDROOM 2 10'8" (3.25m) x 10'4" (3.15m)