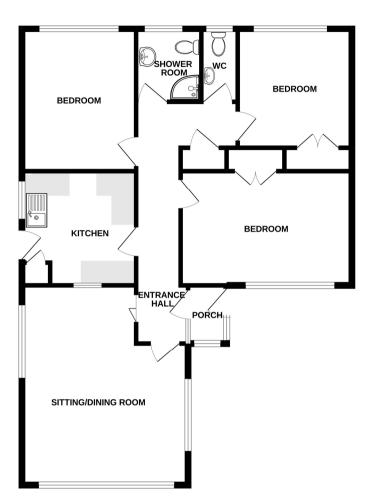

## Accommodation:

PORCH

HALL

TRIPLE ASPECT L-SHAPE LIVING ROOM 20'6" (6.25m) x 14'9" (4.5m)

**KITCHEN** 10'0" (3.05m) x 9'10" (3m)

**INNER HALL** 

**BEDROOM 1** 15'0" (4.57m) x 9'10" (3m)

BEDROOM 2 10'8" (3.25m) x 10'4" (3.15m)

**BEDROOM 3** 10'6" (3.2m) x 10'0" (3.05m)

SHOWER ROOM/WC

SEPARATE WC

OUTSIDE:

GARAGE & DRIVEWAY PARKING

GARDENS TO THE FRONT, SIDE & REAR

the latter approximately 40° in depth.

CONNCIL TAX:

**EPC** "D"

TOTAL FLOOR AREA : 915 sq.ft. (85.0 sq.m.) approx. Whils every attempt has been made to ensure the accuracy of the floorplan contained here, measurement of doors, windows, rooms and any other flems are approximate and no responsibility is taken for any erorr, omission or mis-statement. This plan is for illustrative purposes only and should be used as such by any prospective purchaser. The services, systems and applicates shown have not be rested and no guarante and with foreign of the plane.

5 Gildredge Road, Eastbourne BN21 4RB 01323 416716

28 Meads Street, Eastbourne BN20 7QY 01323 737962 website www.leaperstanbrook.co.uk

email sales@leaperstanbrook.co.uk

GROUND FLOOR 915 sq.ft. (85.0 sq.m.) approx.