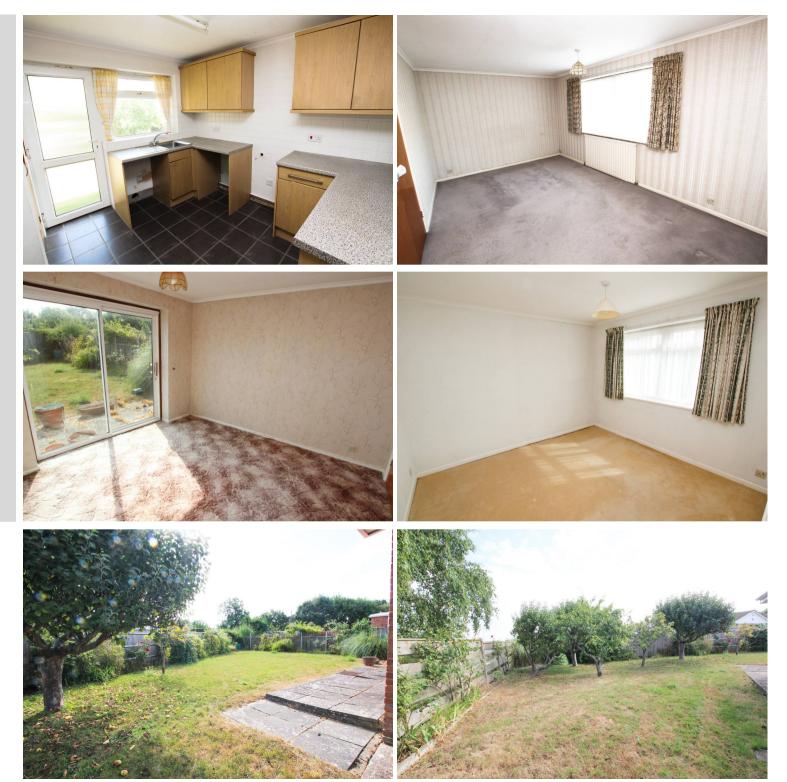

**1 The Freshway, Willingdon, Eastbourne, BN22 0TD** Guide Price £375,000 | Freehold

TOWN CENTRE OFFICE 01323 416716

MEADS STREET OFFICE 01323 737962

A particularly spacious and well designed three bedroom bungalow occupying a much favoured location, just off Huggetts Lane in the Willingdon area of Eastbourne affording a pleasant open aspect from the front with views towards the South Downs. The accommodation comprises a generous 20° x 14° L-shape triple aspect living room together with a fitted kitchen with a comprehensive range of wall and base units beneath contoured work surfaces. Thoughtfully designed, the living accommodation is separated from the three double bedrooms, shower room and separate wc by an inner hall. Although the bungalow would benefit from redecoration and some further modernisation, it does benefit from gas central heating and sealed unit double glazed windows, soffits and fascias and is set within gardens to the front, side and rear. The latter extend to approximately 40° x 50° and is laid to lawn with fruit trees. There is off-road parking to the front which provides access to the garage. Local shopping facilities are available in Freshwater Square, whilst Eastbourne town centre and railway station are approximately 3 miles distant. The bungalow is available with no onward chain and an early inspection is highly recommended.

## Accommodation:

PORCH

HALL

TRIPLE ASPECT L-SHAPE LIVING ROOM 20'6" (6.25m) x 14'9" (4.5m)

**KITCHEN** 10'0" (3.05m) x 9'10" (3m)

**INNER HALL** 

**BEDROOM 1** 15'0" (4.57m) x 9'10" (3m)

BEDROOM 2 10'8" (3.25m) x 10'4" (3.15m)

**BEDROOM 3** 10'6" (3.2m) x 10'0" (3.05m)

SHOWER ROOM/WC

SEPARATE WC

OUTSIDE:

GARAGE & DRIVEWAY PARKING

GARDENS TO THE FRONT, SIDE & REAR

the latter approximately 40° in depth.

CONNCIL TAX: