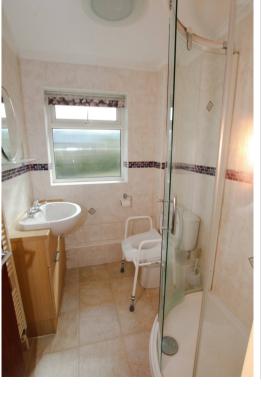

**BEDROOM 3** 10'6" (3.2m) x 10'0" (3.05m)

SHOWER ROOM/WC

SEPARATE WC

OUTSIDE:

GARAGE & DRIVEWAY PARKING

GARDENS TO THE FRONT, SIDE & REAR

the latter approximately 40° in depth.

CONNCIL TAX: