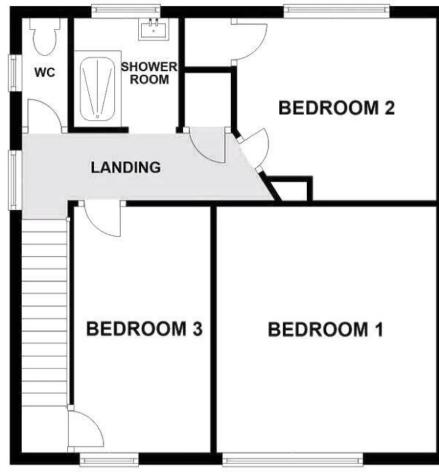

KITCHEN

12'6" (3.81m) x 8'4" (2.54m)

UTIILITY ROOM

8'1" (2.46m) x 7'8" (2.34m)

FIRST FLOOR LANDING

**BEDROOM ONE** 

13'6" (4.11m) x 12'0" (3.66m)

BEDROOM TWO

10'6" (3.2m) x 10'0" (3.05m) Max

BEDROOM THREE

13'2" (4.01m) x 7'0" (2.13m)

SHOWER ROOM

SEPARATE WC

**OUTSIDE**:

FRONT AND REAR GARDENS

GARAGE