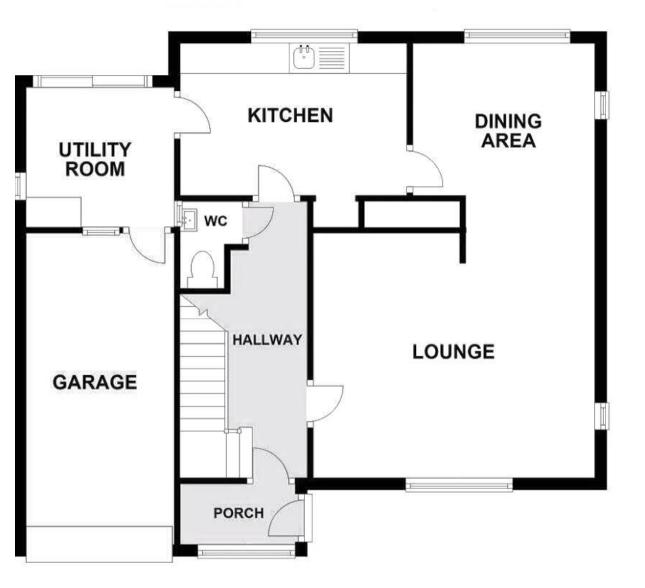

## Accommodation:

ENTRANCE PORCH

**HALLWAY** 

CLOAKROOM/WC

SITTING ROOM

15'5" (4.7m) x 13'5" (4.09m)

**DINING ROOM** 

10'0" (3.05m) x 8'4" (2.54m)

KITCHEN

12'6" (3.81m) x 8'4" (2.54m)

UTIILITY ROOM

8'1" (2.46m) x 7'8" (2.34m)

FIRST FLOOR LANDING

**BEDROOM ONE** 

13'6" (4.11m) x 12'0" (3.66m)

BEDROOM TWO

10'6" (3.2m) x 10'0" (3.05m) Max

BEDROOM THREE

13'2" (4.01m) x 7'0" (2.13m)

SHOWER ROOM

SEPARATE WC

**OUTSIDE**:

FRONT AND REAR GARDENS

GARAGE