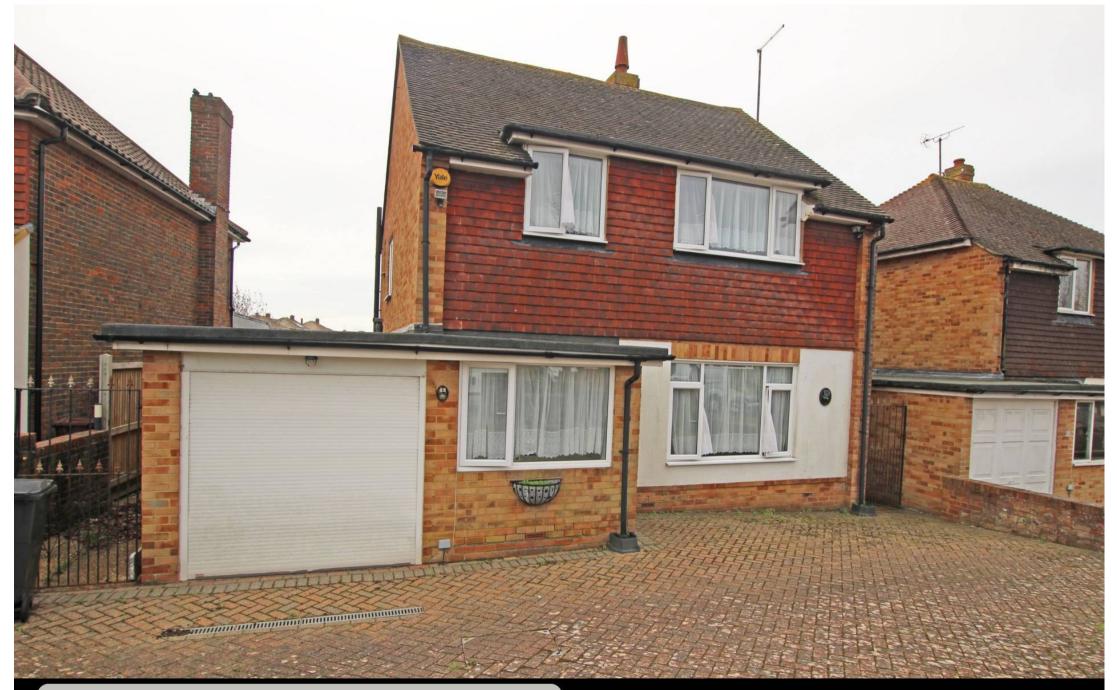

22 Stuart Avenue, Eastbourne, BN21 1UR

Price £425,000 | Freehold

TOWN CENTRE OFFICE 01323 416716

MEADS STREET OFFICE 01323 737962

Enjoying a much favoured location in the Old Town area of Eastbourne- a well proportioned three bedroom detached house with popular schools catering for all age groups in the immediate vicinity. The accommodation comprises two communicating reception rooms together with a kitchen, utility room and cloakroom/wc on the ground floor. The three first floor bedrooms are served by a re-fitted shower room and two of the bedrooms enjoy far reaching views to The South Downs. Other benefits include sealed unit double glazing, gas central heating together with a 50` lawned rear garden and a brick paviour driveway providing additional offroad parking to the attached garage. The house is now in need of modernisation and complete redecoration and is considered an excellent opportunity for someone wishing to create a very comfortable home appointed and decorated to their own choosing.

## At a Glance:

- Favoured Old Town location
- Three bedrooms
- Two communicating reception rooms
- Kitchen and adjacent utility room
- 50` rear garden
- Garage and off-road parking
- Gas central heating
- Scope for improvement