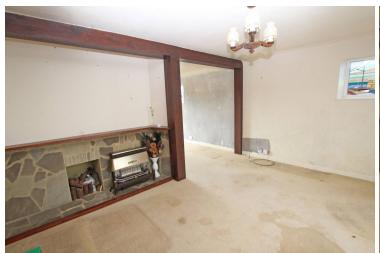

## Accommodation:

ENTRANCE PORCH

**HALLWAY** 

CLOAKROOM/WC

SITTING ROOM

15'5" (4.7m) x 13'5" (4.09m)

**DINING ROOM** 

10'0" (3.05m) x 8'4" (2.54m)