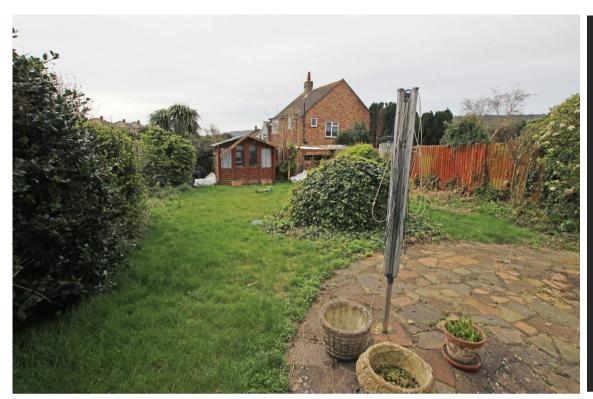

22 Stuart Avenue, Eastbourne, BN21 1UR

Price £425,000 | Freehold

TOWN CENTRE OFFICE 01323 416716

MEADS STREET OFFICE 01323 737962

Enjoying a much favoured location in the Old Town area of Eastbourne- a well proportioned three bedroom detached house with popular schools catering for all age groups in the immediate vicinity. The accommodation comprises two communicating reception rooms together with a kitchen, utility room and cloakroom/wc on the ground floor. The three first floor bedrooms are served by a re-fitted shower room and two of the bedrooms enjoy far reaching views to The South Downs. Other benefits include sealed unit double glazing, gas central heating together with a 50` lawned rear garden and a brick paviour driveway providing additional offroad parking to the attached garage. The house is now in need of modernisation and complete redecoration and is considered an excellent opportunity for someone wishing to create a very comfortable home appointed and decorated to their own choosing.

## At a Glance:

- Favoured Old Town location
- Three bedrooms
- Two communicating reception rooms
- Kitchen and adjacent utility room
- 50` rear garden
- Garage and off-road parking
- Gas central heating
- Scope for improvement