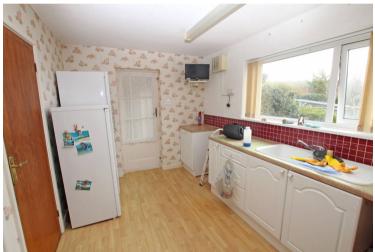

KITCHEN

12'6" (3.81m) x 8'4" (2.54m)

UTIILITY ROOM

8'1" (2.46m) x 7'8" (2.34m)

FIRST FLOOR LANDING

**BEDROOM ONE** 

13'6" (4.11m) x 12'0" (3.66m)

BEDROOM TWO