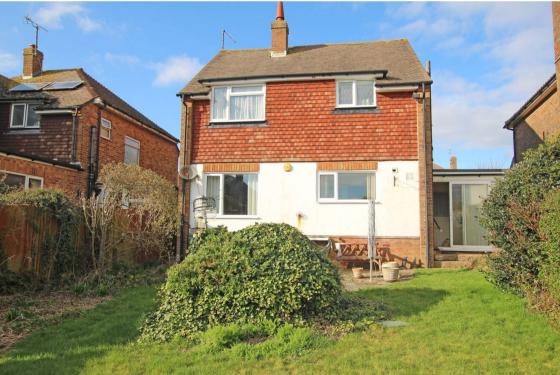

22 Stuart Avenue, Eastbourne, BN21 1UR

Price £425,000 | Freehold

TOWN CENTRE OFFICE 01323 416716

MEADS STREET OFFICE 01323 737962

Enjoying a much favoured location in the Old Town area of Eastbourne- a well proportioned three bedroom detached house with popular schools catering for all age groups in the immediate vicinity. The accommodation comprises two communicating reception rooms together with a kitchen, utility room and cloakroom/wc on the ground floor. The three first floor bedrooms are served by a re-fitted shower room and two of the bedrooms enjoy far reaching views to The South Downs. Other benefits include sealed unit double glazing, gas central heating together with a 50` lawned rear garden and a brick paviour driveway providing additional offroad parking to the attached garage. The house is now in need of modernisation and complete redecoration and is considered an excellent opportunity for someone wishing to create a very comfortable home appointed and decorated to their own choosing.

## At a Glance:

- Favoured Old Town location
- Three bedrooms
- Two communicating reception rooms
- Kitchen and adjacent utility room
- 50` rear garden
- Garage and off-road parking
- Gas central heating
- Scope for improvement