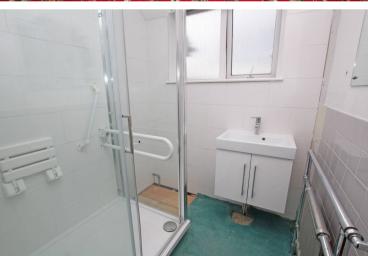

10'6" (3.2m) x 10'0" (3.05m) Max

BEDROOM THREE

13'2" (4.01m) x 7'0" (2.13m)

SHOWER ROOM

SEPARATE WC

**OUTSIDE**:

FRONT AND REAR GARDENS

GARAGE