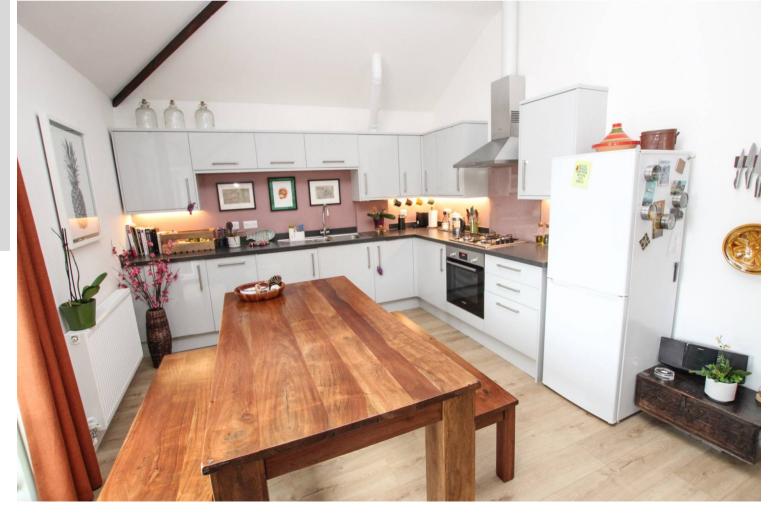

Flat 5 Church View, Spencer Road, Eastbourne, BN21 4FD

Price £195,950 | L

Leasehold

TOWN CENTRE OFFICE 01323 416716

MEADS STREET OFFICE 01323 737962

A beautifully appointed one bedroom apartment forming part of a recently converted development enviably located in the heart of Eastbourne town centre affording a delightful open aspect overlooking St Saviour's Church. The flat is situated on the second (top) floor and provides well proportioned accommodation presented in a contemporary style. The 23' x 11' open plan living room and kitchen is arranged with well defined areas and a Juliette balcony takes advantage of the views to the church. The kitchen area is fitted with a comprehensive range of wall and base units beneath contoured work surfaces and integrated appliances include a Bosch oven, hob and extractor hood together with a dishwasher and washer/dryer. The double bedroom has a part vaulted ceiling and the bathroom is beautifully fitted with a modern suite with shower attachment over the bath. Other benefits include gas central heating, sealed unit double glazing and a very modest monthly service charge. Shopping facilities including The Beacon Centre and the mainline railway station are within a few hundred yards, as are numerous restaurants and The Devonshire Park Tennis complex.

## Accommodation:

**COMMUNAL FRONT DOOR** 

STAIRS TO SECOND (TOP) FLOOR

OPEN PLAN SITTING/DINING ROOM AND KITCHEN

23'4" (7.11m) x 11'9" (3.58m)

JULIETTE BALCONY

**DOUBLE BEDROOM** 

12'11" (3.94m) x 11'11" (3.63m)