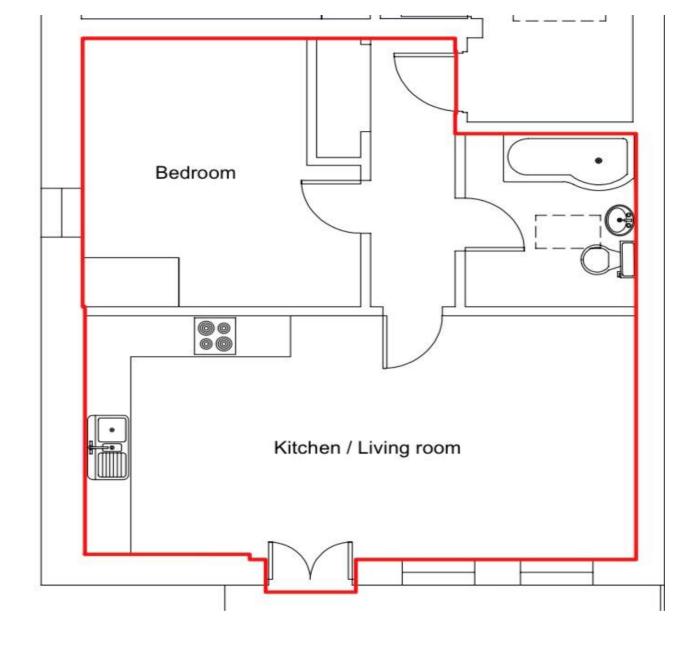

## Accommodation:

**COMMUNAL FRONT DOOR** 

STAIRS TO SECOND (TOP) FLOOR

OPEN PLAN SITTING/DINING ROOM AND KITCHEN

23'4" (7.11m) x 11'9" (3.58m)

JULIETTE BALCONY

**DOUBLE BEDROOM** 

12'11" (3.94m) x 11'11" (3.63m)

**BATHROOM/WC** 

**LEASE** 

Balance of 999 years

**MAINTENANCE:** 

£30 per month

**GROUND RENT:** 

Nil

**COUNCIL TAX:** 