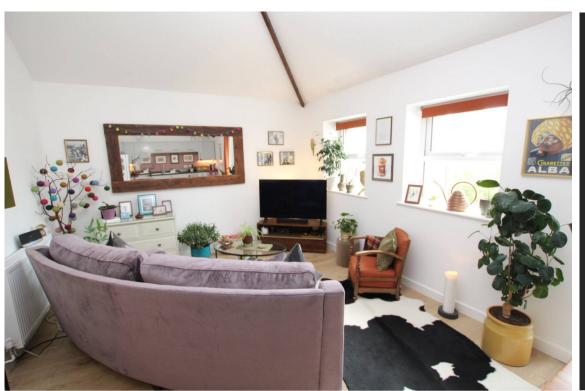

Flat 5 Church View, Spencer Road, Eastbourne, BN21 4FD

Price £195,950 | L

Leasehold

TOWN CENTRE OFFICE 01323 416716

MEADS STREET OFFICE 01323 737962

A beautifully appointed one bedroom apartment forming part of a recently converted development enviably located in the heart of Eastbourne town centre affording a delightful open aspect overlooking St Saviour's Church. The flat is situated on the second (top) floor and provides well proportioned accommodation presented in a contemporary style. The 23' x 11' open plan living room and kitchen is arranged with well defined areas and a Juliette balcony takes advantage of the views to the church. The kitchen area is fitted with a comprehensive range of wall and base units beneath contoured work surfaces and integrated appliances include a Bosch oven, hob and extractor hood together with a dishwasher and washer/dryer. The double bedroom has a part vaulted ceiling and the bathroom is beautifully fitted with a modern suite with shower attachment over the bath. Other benefits include gas central heating, sealed unit double glazing and a very modest monthly service charge. Shopping facilities including The Beacon Centre and the mainline railway station are within a few hundred yards, as are numerous restaurants and The Devonshire Park Tennis complex.

## Accommodation:

**COMMUNAL FRONT DOOR** 

STAIRS TO SECOND (TOP) FLOOR

OPEN PLAN SITTING/DINING ROOM AND KITCHEN

23'4" (7.11m) x 11'9" (3.58m)

JULIETTE BALCONY

**DOUBLE BEDROOM** 

12'11" (3.94m) x 11'11" (3.63m)